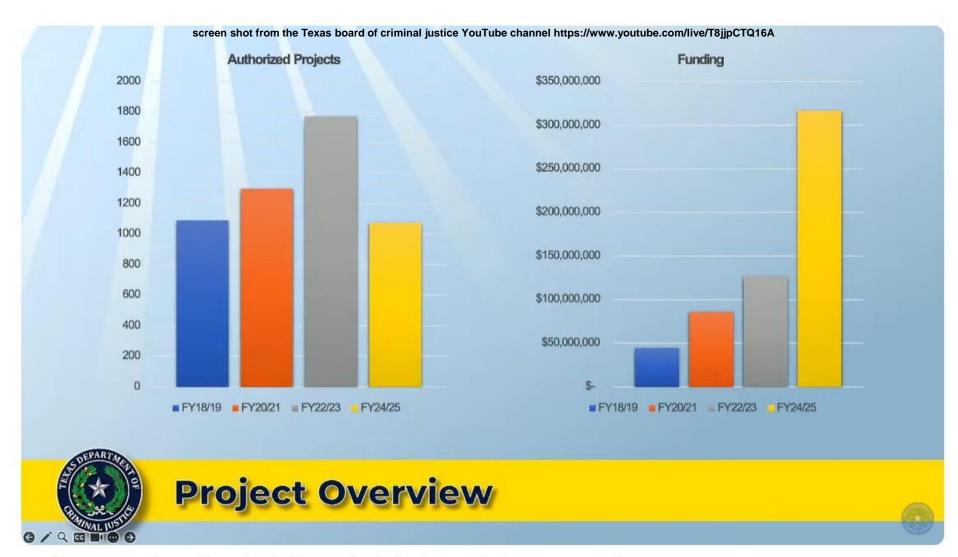

238th TBCJ Meeting and 345th Windham School District Board of Trustees Meeting

# Repair or Rehabilitation of Buildings & Facilities

### Security & Safety

- Doors
- Fencing
- Gates
- Lighting
- Locking
- Razor Wire
- Video Surveillance

### Roofing

- Repair
- Replacement

### **Facility Repair**

- Building Renovations
- Building Repairs
- Electrical
- Emergency Power

### Infrastructure

- Bridges
- Gas Lines
- Roads
- Utility Connections
- Water/Wastewater
- Water Towers
- Water Storage Tanks

### Kitchen & Laundry

- Drains
- Floors
- Plumbing



# **Project Overview**



# Security Fencing - Phase II

# MICROWAVE INTRUSION DETECTION SYSTEM

- Jordan
- Torres
- Bartlett
- Boyd
- Luther
- Roach
- Hightower

Total Linear Feet 29,900

# MONITORED PULSE INTRUSION DETECTION SYSTEM

- Al