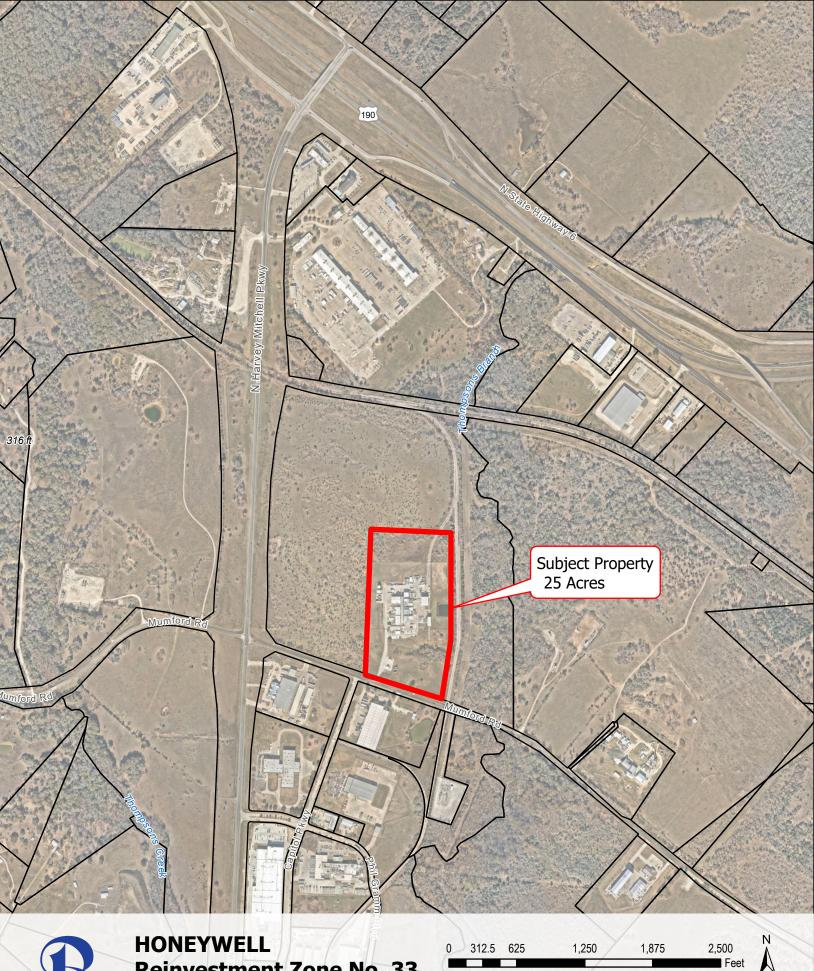

**Reinvestment Zone No. 33** 

PARCELS (PROPERTY BOUNDARIES) (BCAD)

CITY OF BRYAN The Good Life, Texas Style

This is a product of the City of Bryan Geographic Information System. This geospatial data product is for informational purposes and may not have been prepared for or be suitable for legal, engineering, or surveying purposes. It does not represent an on-the-ground survey conducted by or under the supervision of a registered professional land surveyor and represents only the approximate relative location of property boundaries. This product may not reflect some data otherwise available. This product is not a substitute for obtaining a survey or other professional advice about a specific property, specific question, or situation.