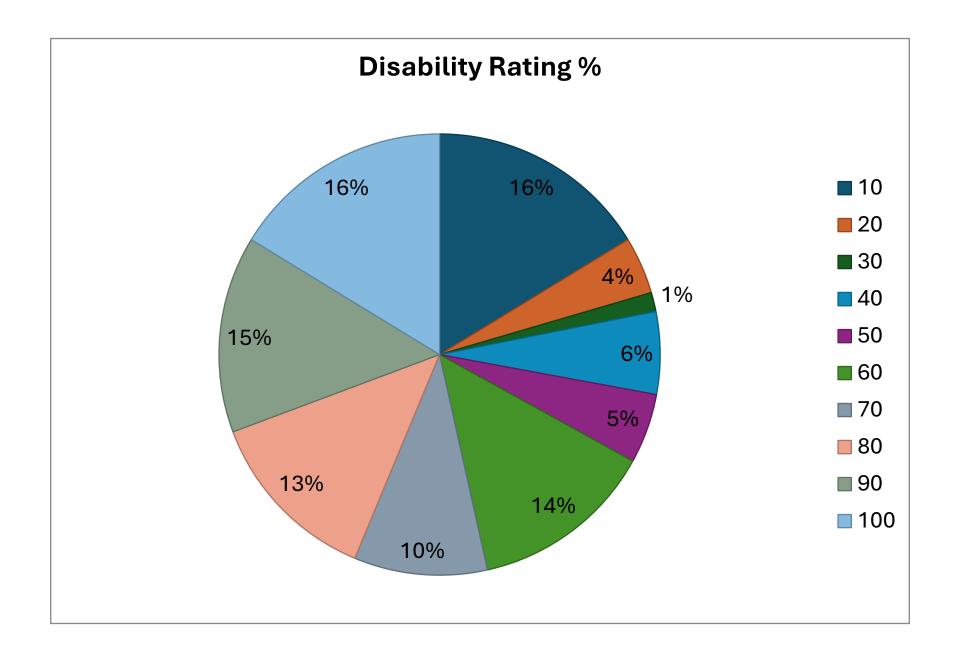

## **Brazos County Disability Claims**

Total Veterans Disability Claims 392 Current Veteran Claims Open 231 Current Veteran Claims Closed 161

Total= 83 Won=82 Lost=1