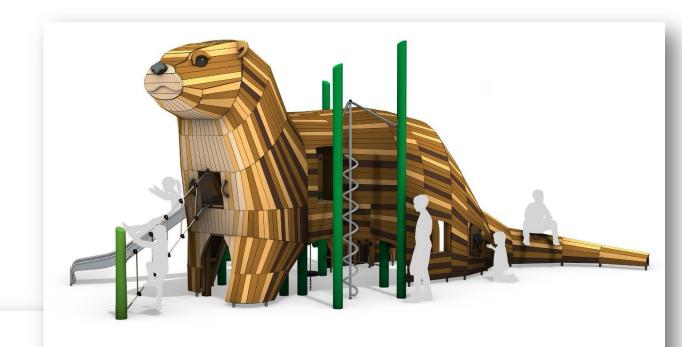

# Play Area Rendering

creating signature and iconic play features that are unique and memorable

Estimated Price: \$235,000 +/- 20 percent

Estimated Price: \$450,000 +/- 20 percent

Estimated Price: \$350,000 +/- 20 percent