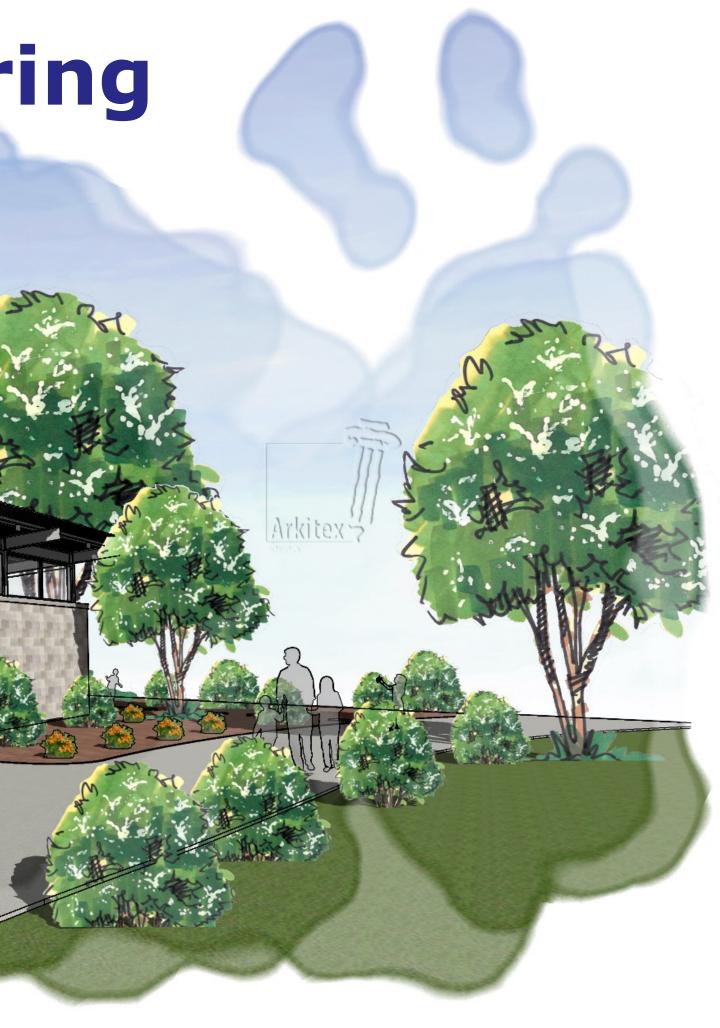

### **Restroom Building Rendering**

the process

ation of whales

working closely with a playground manufacturer to realize a design starting with a sketch and a series of discussions

sketches are further refined and engineered to create a drawing set that can be constructed from