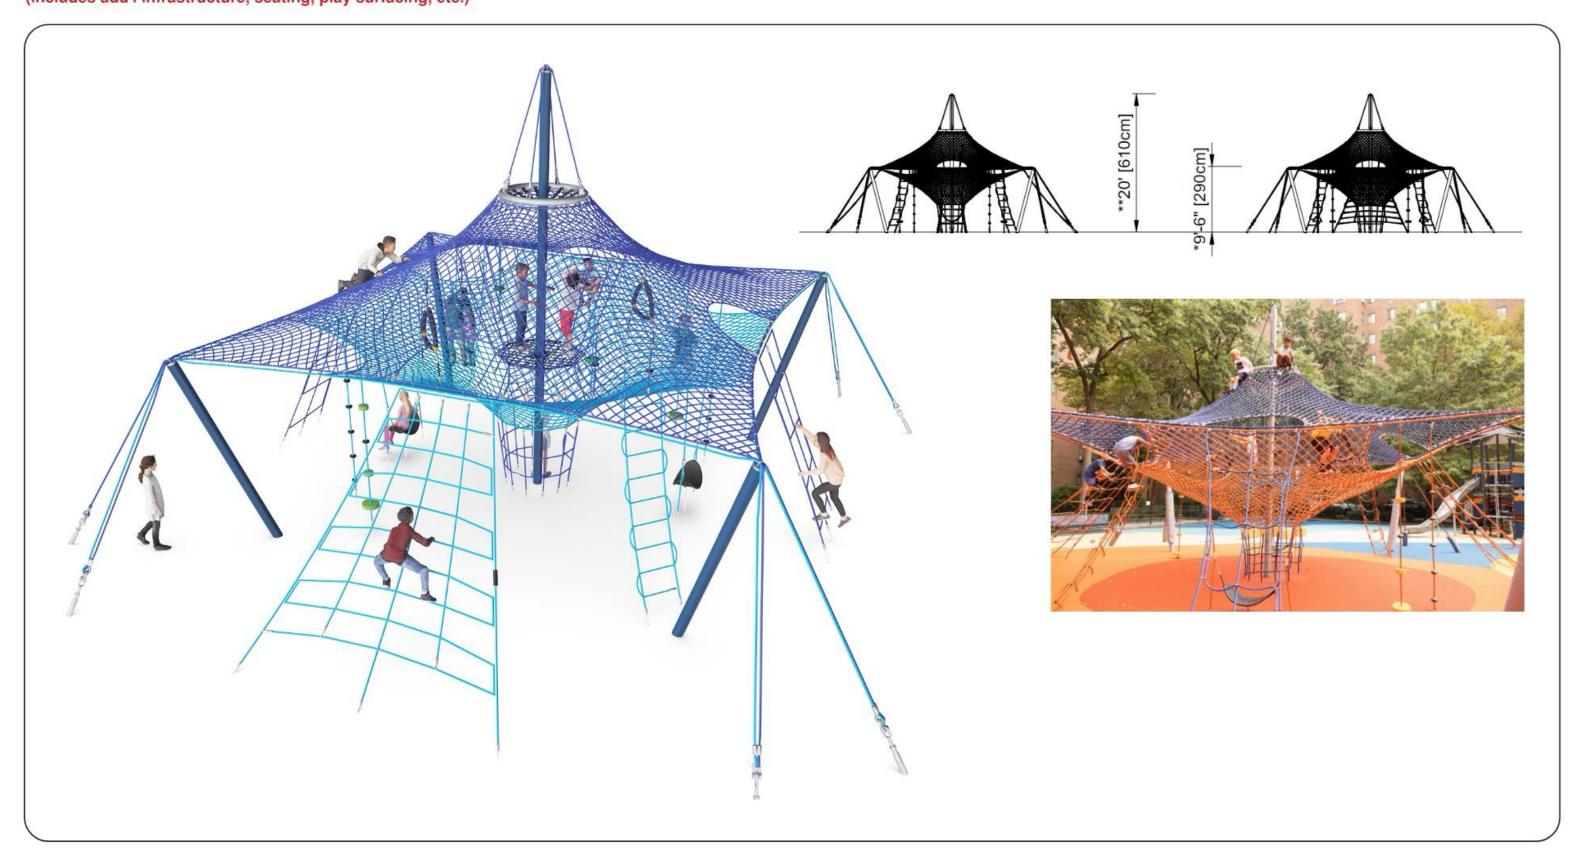

#### Nimbus Cloud Total to add to project: ~\$432,000 (includes add'l infrastructure, seating, play surfacing, etc.)