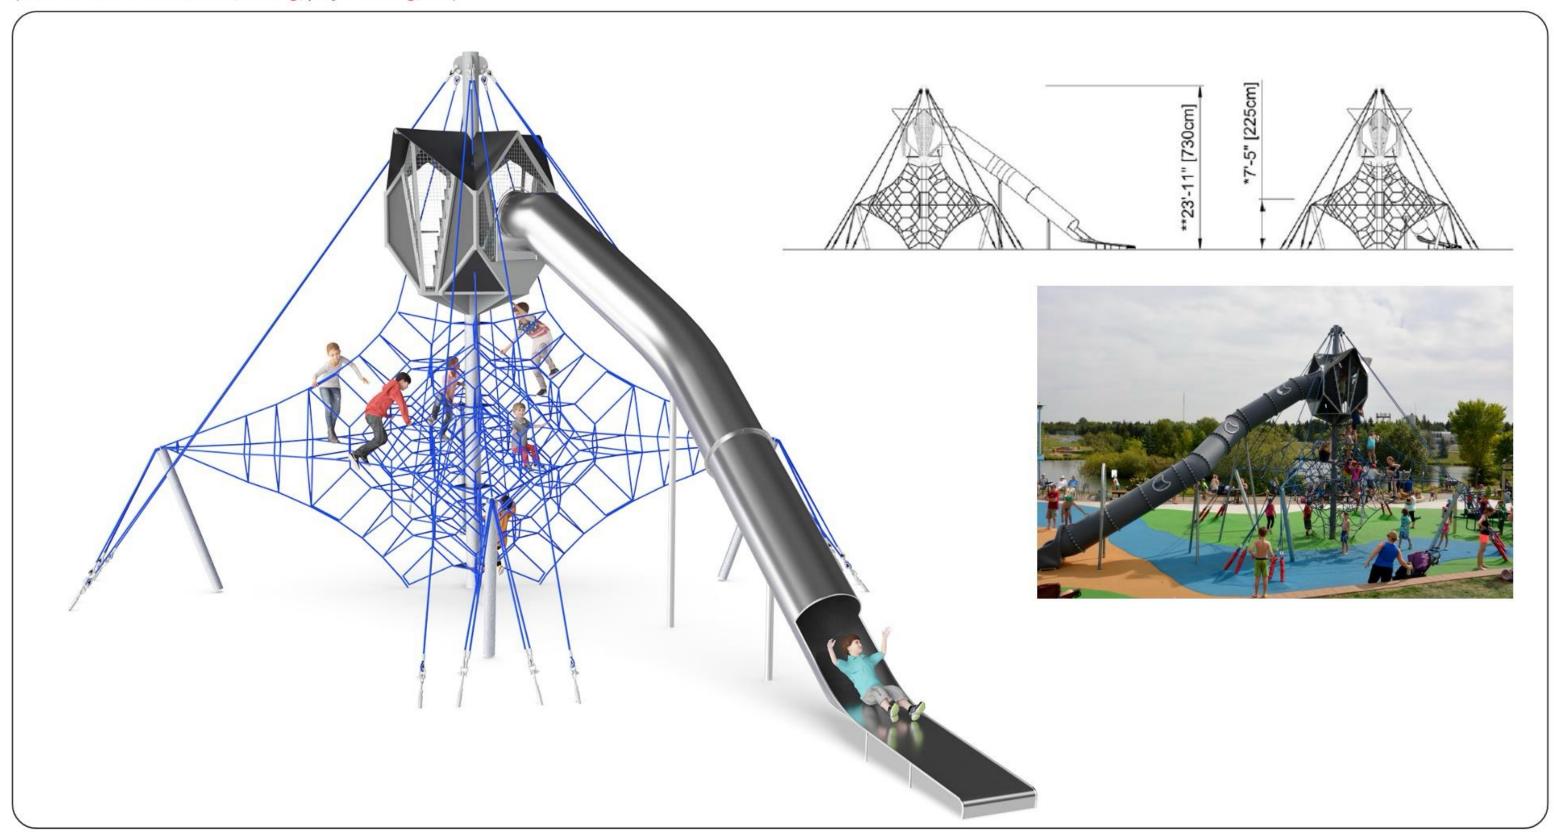

#### Large Octa Net with Sky Cabin

#### Total to add to project: ~\$504,000 (includes add'l infrastructure, seating, play surfacing, etc.)