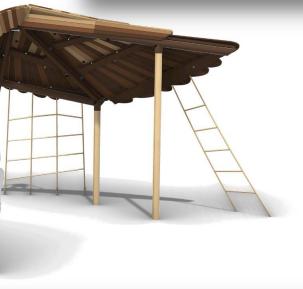

### **Restroom Building Rendering**

the process

ation of whales

working closely with a playground manufacturer to realize a design starting with a sketch and a series of discussions

sketches are further refined and engineered to create a drawing set that can be constructed from