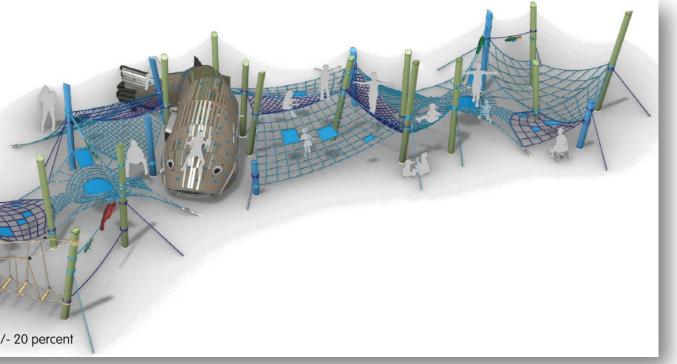

### Net Structure Options

#### **Small Spacenet**

#### Total to add to project: ~\$168,000 (includes add'l infrastructure, seating, play surfacing, etc.)