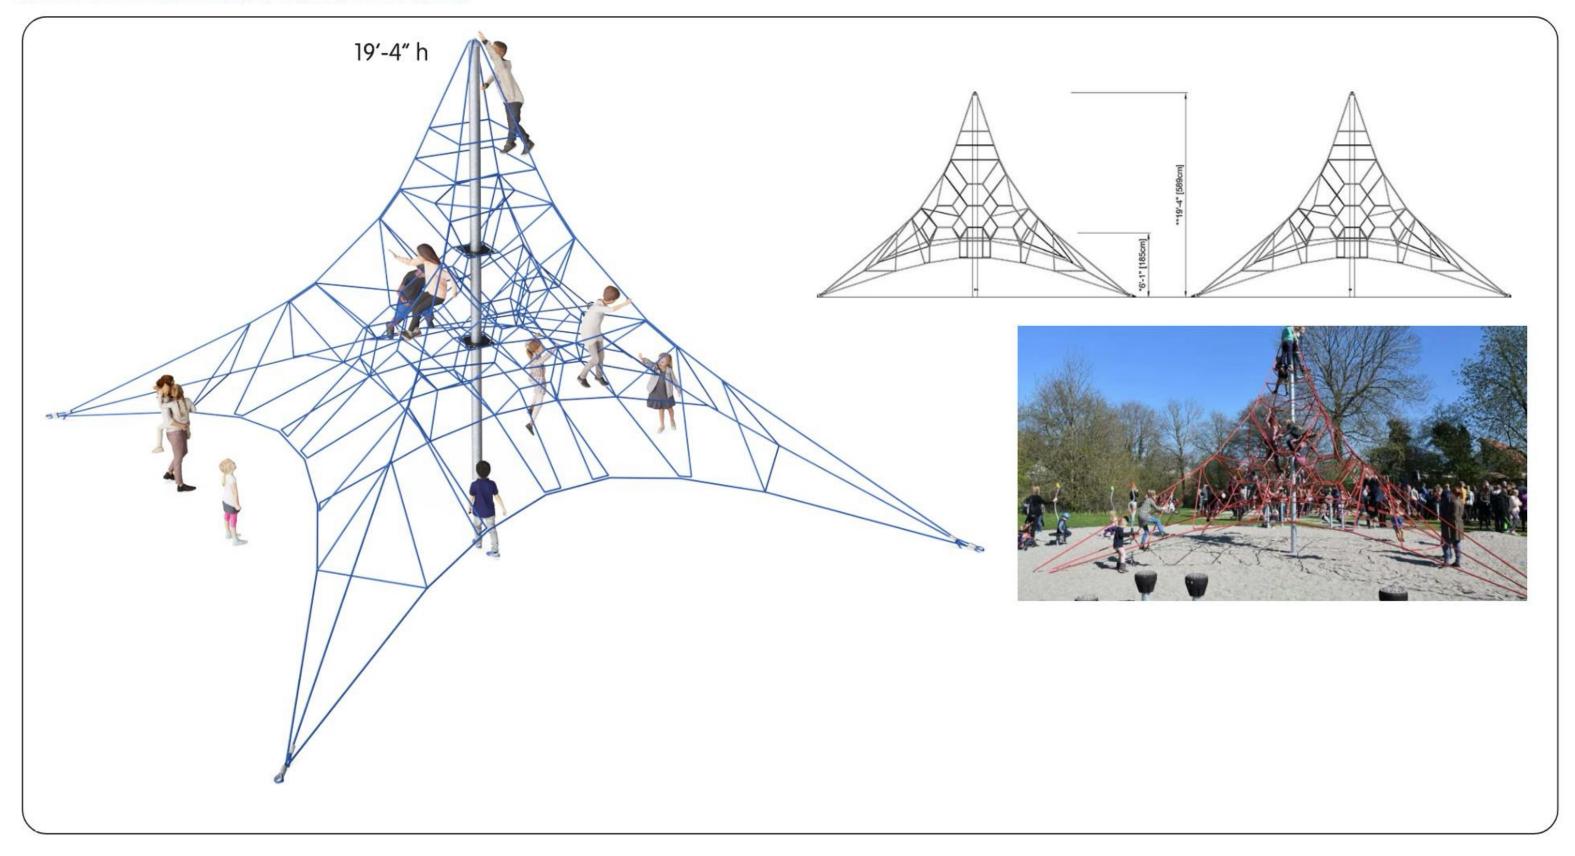

#### **Small Spacenet**

#### Total to add to project: ~\$168,000 (includes add'l infrastructure, seating, play surfacing, etc.)