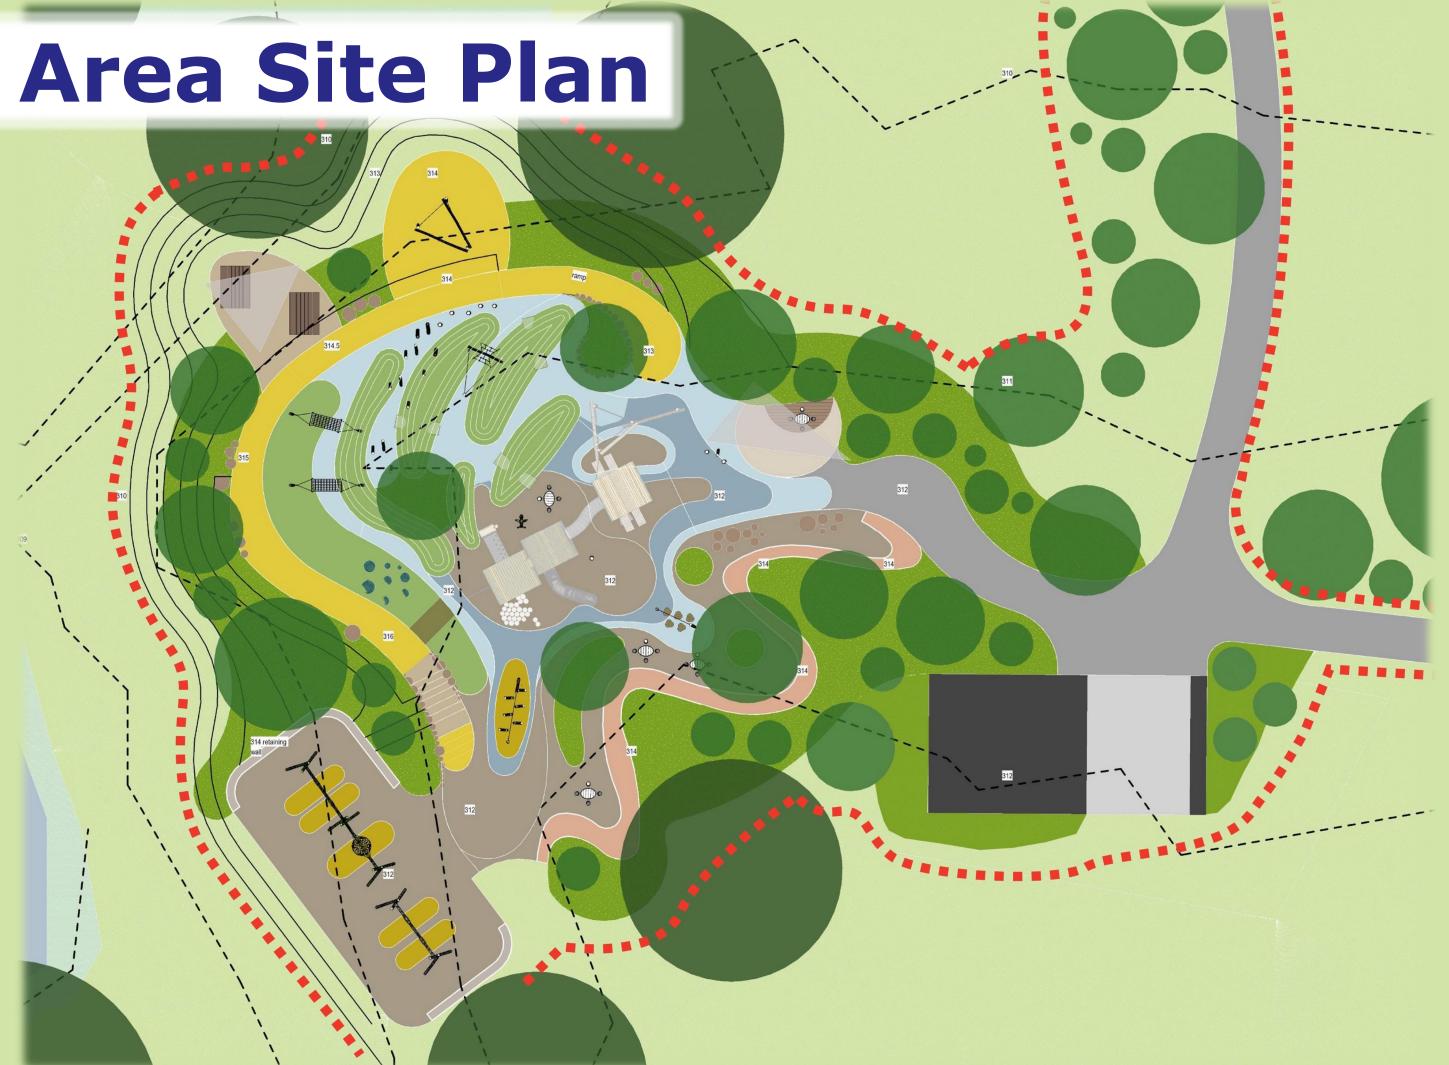

# **Overall Site Plan**

1

1

midrown park blud. core play - post oak savannah adventure

restroom facility (reference architecture)

(01)

(02)

## **Play Area Site Plan**