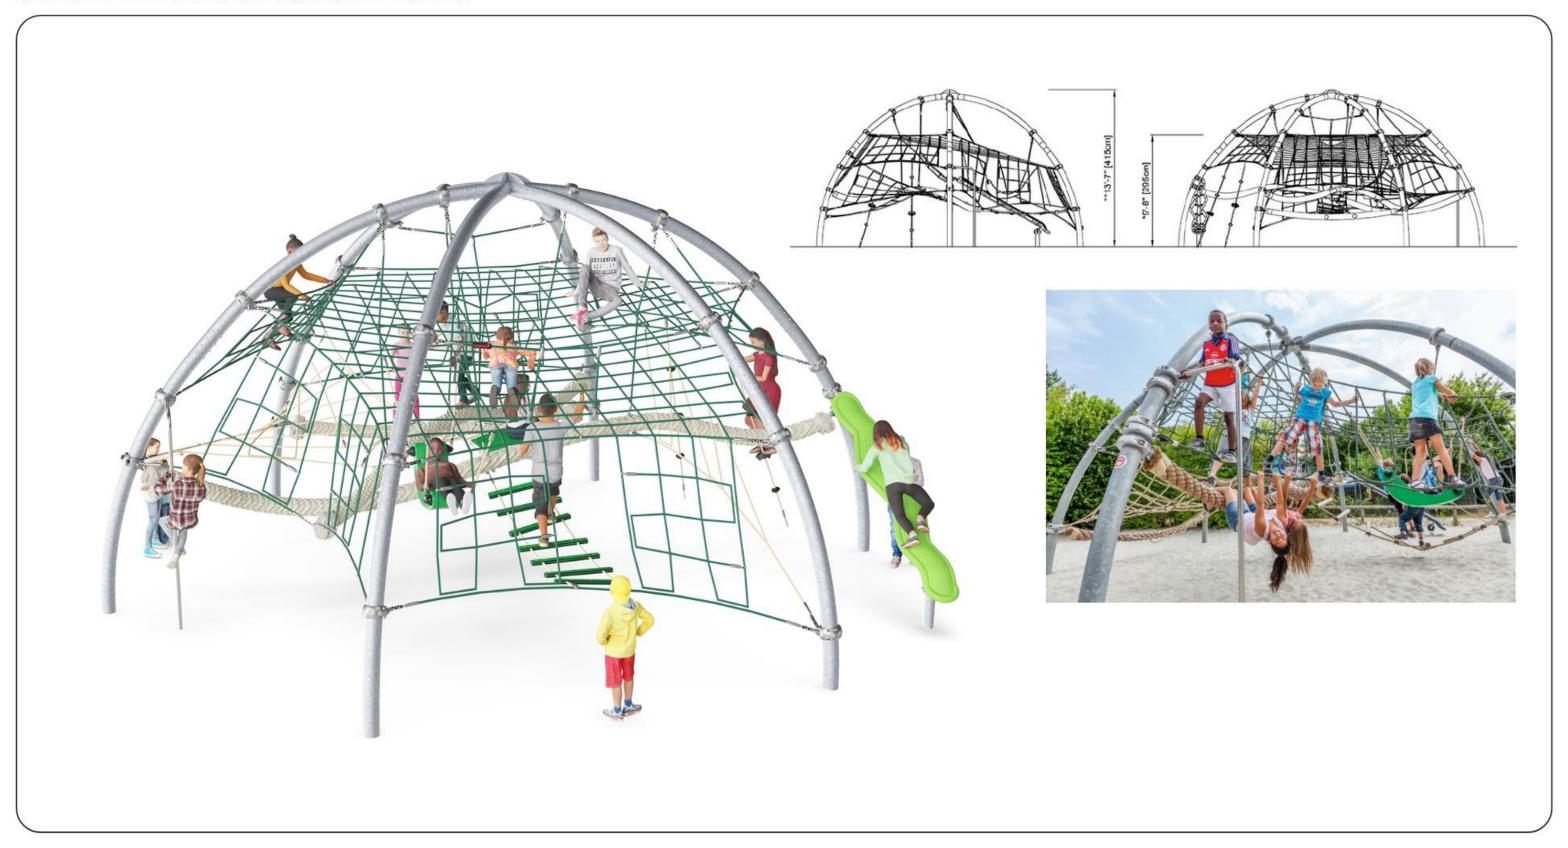

### **Explorer Dome**

#### Total to add to project: ~\$246,000 (includes add'l infrastructure, seating, play surfacing, etc.)