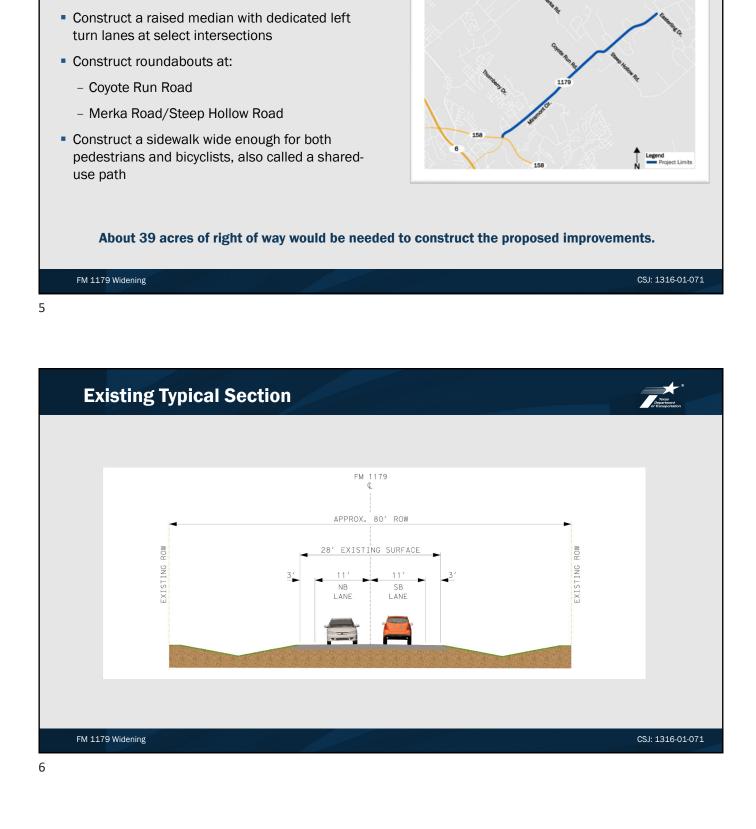

**Proposed Improvements** 

 Widen FM 1179 from a two-lane roadway to a four-lane roadway, two lanes in each direction