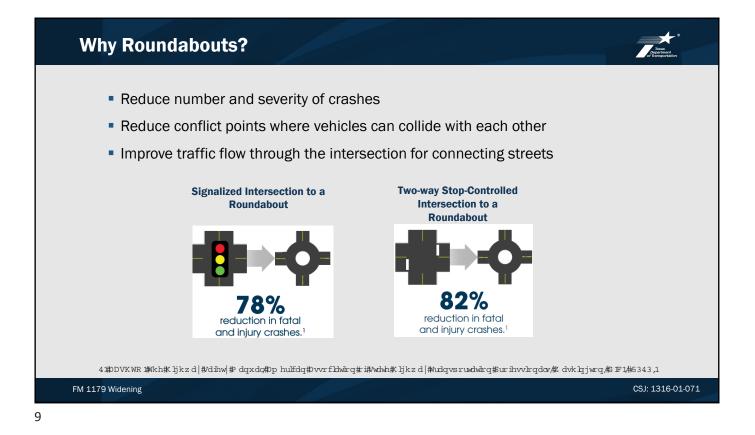

ounty

Project Length Approx. 3.6 miles

1

September 6, 2023

| Welcome<br>FM 1179 Widening |      |                                                                                                             |  |
|-----------------------------|------|-------------------------------------------------------------------------------------------------------------|--|
|                             |      |                                                                                                             |  |
| Why am I h                  | ere? | <ul><li>Learn about the FM 1179 Widening project</li><li>Provide comments on the proposed project</li></ul> |  |





**Proposed Improvements** 

 Widen FM 1179 from a two-lane roadway to a four-lane roadway, two lanes in each direction