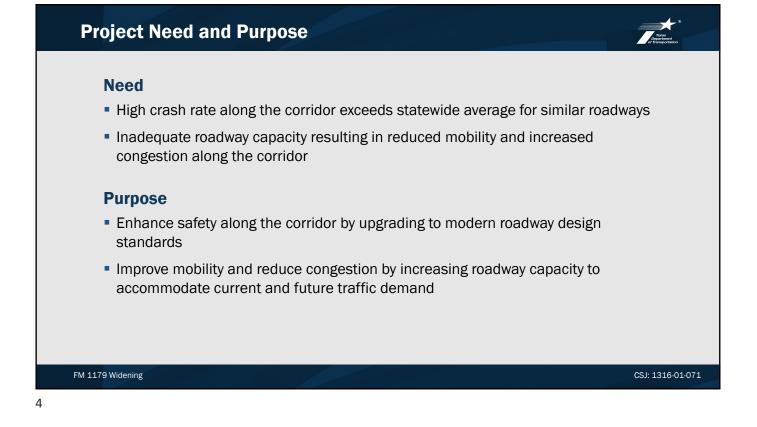

y** 

CSJ: 1316-01-071



## FM 1179 Widening

Limits From Easterling Drive To FM 158 (Boonville Road)

Location Bryan, Brazos County

Project Length Approx. 3.6 miles

1

September 6, 2023

| Welcome<br>FM 1179 Widening |      |                                                                                                             |  |
|-----------------------------|------|-------------------------------------------------------------------------------------------------------------|--|
|                             |      |                                                                                                             |  |
| Why am I h                  | ere? | <ul><li>Learn about the FM 1179 Widening project</li><li>Provide comments on the proposed project</li></ul> |  |





**Proposed Improvements** 

 Widen FM 1179 from a two-lane roadway to a four-lane roadway, two lanes in each direction