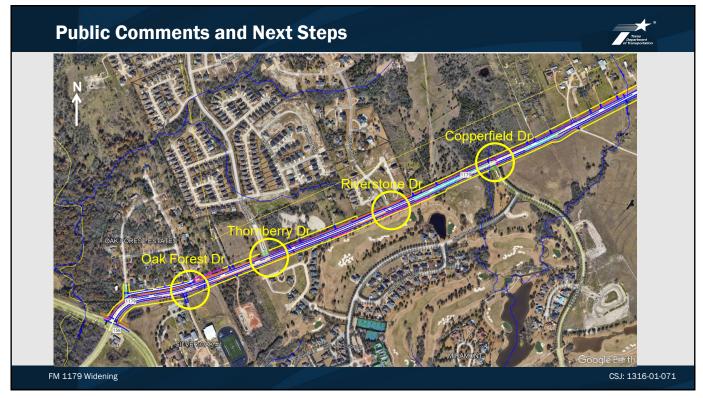

FM 1179 Widening From Easterling Drive To FM 158 (Boonville Road)

**Brazos County** 

CSJ: 1316-01-071

## FM 1179 Widening

Limits From Easterling Drive To FM 158 (Boonville Road)

Location Bryan, Brazos County

Project Length Approx. 3.6 miles

1

September 6, 2023

| Welcome<br>FM 1179 Widening |      |                                                                                                             |  |
|-----------------------------|------|-------------------------------------------------------------------------------------------------------------|--|
|                             |      |                                                                                                             |  |
| Why am I h                  | ere? | <ul><li>Learn about the FM 1179 Widening project</li><li>Provide comments on the proposed project</li></ul> |  |

**Proposed Improvements** 

 Widen FM 1179 from a two-lane roadway to a four-lane roadway, two lanes in each direction