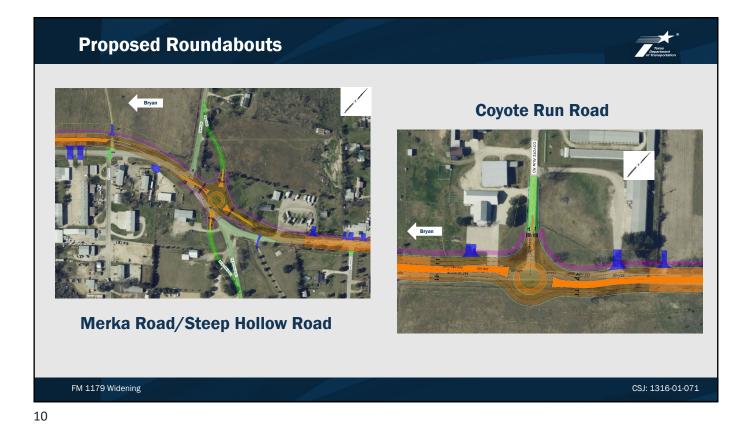

nty

Project Length Approx. 3.6 miles

1

September 6, 2023

| Welcome<br>FM 1179 Widening |      |                                                                                                             |  |
|-----------------------------|------|-------------------------------------------------------------------------------------------------------------|--|
|                             |      |                                                                                                             |  |
| Why am I h                  | ere? | <ul><li>Learn about the FM 1179 Widening project</li><li>Provide comments on the proposed project</li></ul> |  |





**Proposed Improvements** 

 Widen FM 1179 from a two-lane roadway to a four-lane roadway, two lanes in each direction