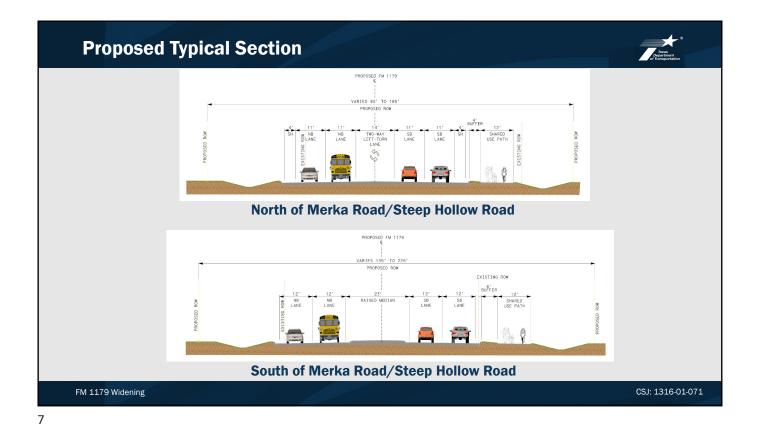

**Proposed Improvements** 

 Widen FM 1179 from a two-lane roadway to a four-lane roadway, two lanes in each direction