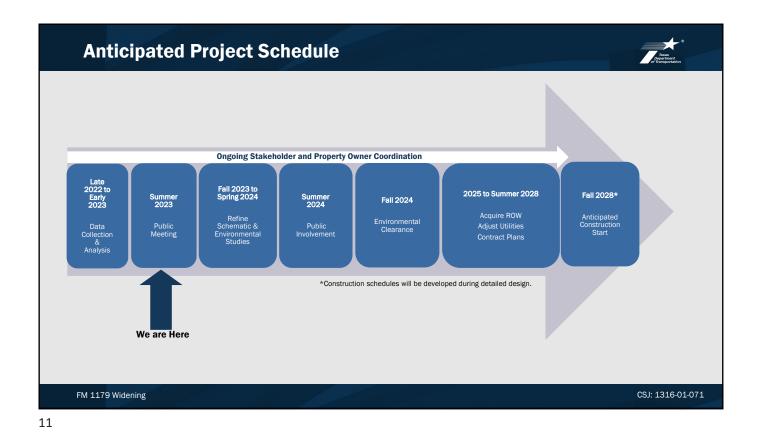

y

Project Length Approx. 3.6 miles

1

September 6, 2023

| Welcome<br>FM 1179 Widening |      |                                                                                                             |  |
|-----------------------------|------|-------------------------------------------------------------------------------------------------------------|--|
|                             |      |                                                                                                             |  |
| Why am I h                  | ere? | <ul><li>Learn about the FM 1179 Widening project</li><li>Provide comments on the proposed project</li></ul> |  |





**Proposed Improvements** 

 Widen FM 1179 from a two-lane roadway to a four-lane roadway, two lanes in each direction