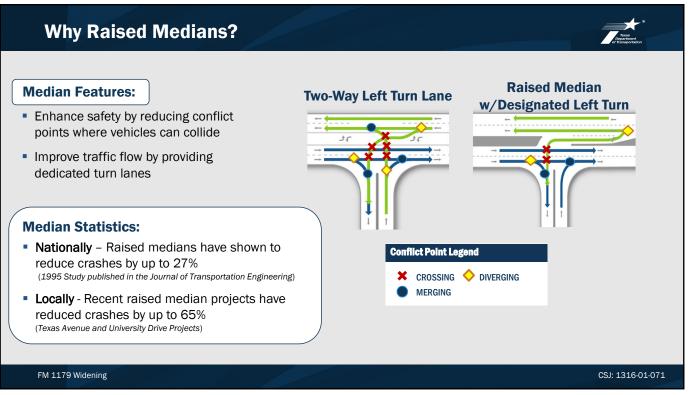

County

Project Length Approx. 3.6 miles

1

September 6, 2023

| Welcome<br>FM 1179 Widening |      |                                                                                                             |  |
|-----------------------------|------|-------------------------------------------------------------------------------------------------------------|--|
|                             |      |                                                                                                             |  |
| Why am I h                  | ere? | <ul><li>Learn about the FM 1179 Widening project</li><li>Provide comments on the proposed project</li></ul> |  |





**Proposed Improvements** 

 Widen FM 1179 from a two-lane roadway to a four-lane roadway, two lanes in each direction