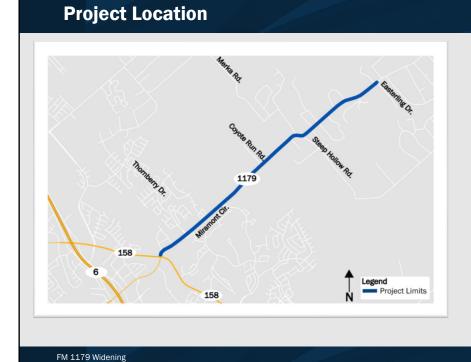

FM 1179 Widening From Easterling Drive To FM 158 (Boonville Road)

**Brazos County** 

CSJ: 1316-01-071

## FM 1179 Widening

Limits From Easterling Drive To FM 158 (Boonville Road)

Location Bryan, Brazos County

Project Length Approx. 3.6 miles

1

September 6, 2023

| Welcome<br>FM 1179 Widening |      |                                                                                                             |  |
|-----------------------------|------|-------------------------------------------------------------------------------------------------------------|--|
|                             |      |                                                                                                             |  |
| Why am I h                  | ere? | <ul><li>Learn about the FM 1179 Widening project</li><li>Provide comments on the proposed project</li></ul> |  |