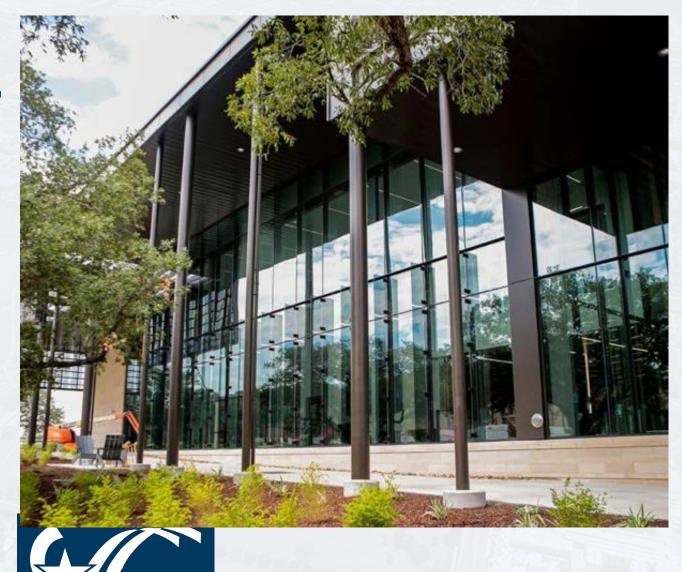

### **Irving Convention Center**

Size: 275,000 SF

Opened: 2011

Cost: \$133M

O&M Budget: \$7.6M

Subsidy: \$4.3M

City Pop: 254,198