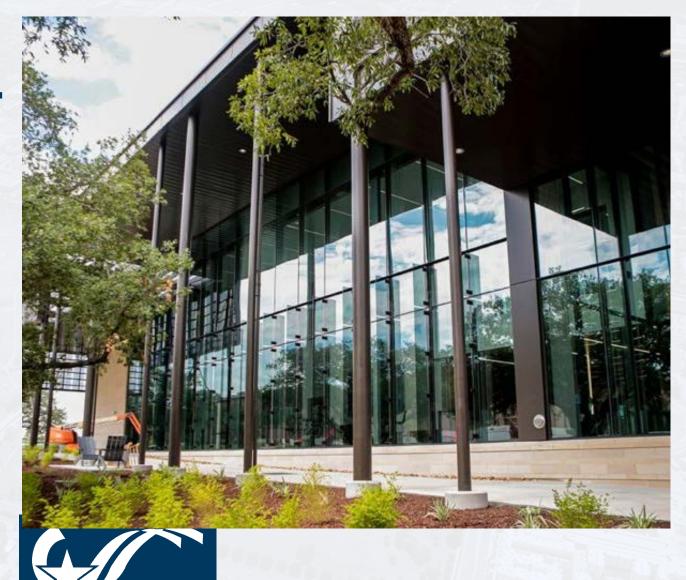

### **Irving Convention Center**

Size: 275,000 SF

Opened: 2011

Cost: \$133M

O&M Budget: \$7.6M

Subsidy: \$4.3M

City Pop: 254,198