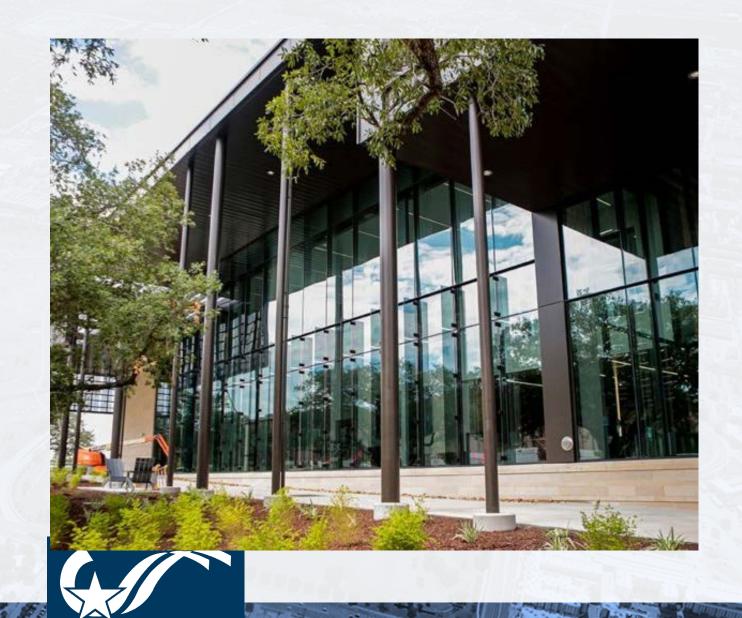

### **Irving Convention Center**

Size: 275,000 SF

Opened: 2011

Cost: \$133M

O&M Budget: \$7.6M

Subsidy: \$4.3M

City Pop: 254,198