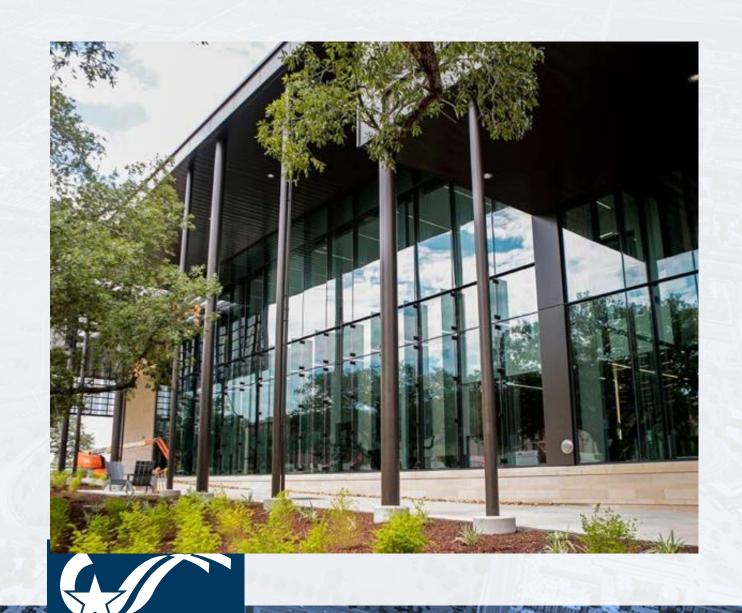

### **Irving Convention Center**

Size: 275,000 SF

Opened: 2011

Cost: \$133M

O&M Budget: \$7.6M

Subsidy: \$4.3M

City Pop: 254,198