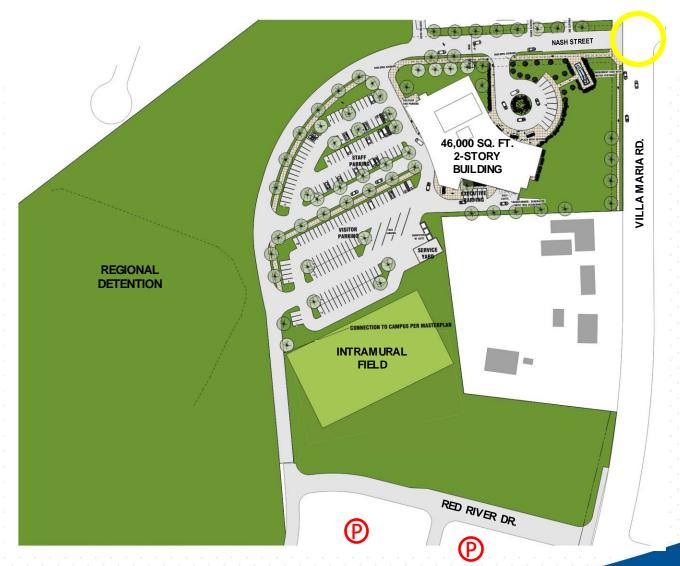

Houston, TX Selected November 2021 Construction Manager:

# **VAUGHN**

J.T. Vaughn Construction Bryan, TX Selected February 2022



| Departments               |                               |
|---------------------------|-------------------------------|
| Student Lobby             | Police Desk and Office        |
| Financial Aid Offices     | Academic Advising Offices     |
| Testing Center            | Enrollment Services           |
| Transfer Offices          | Registrar Offices             |
| Dual Credit Offices       | Prospective Student Relations |
| Business Services Offices | Human Resources Offices       |
| Administration Offices    | Meeting Room                  |
|                           |                               |



### Bryan Area Map









#### Site Plan







www.blinn.edu











#### **Schedule**



Current Status: Schematic Development
The architects are increasing the detail of the design.
The construction manager is beginning estimates.













## Questions