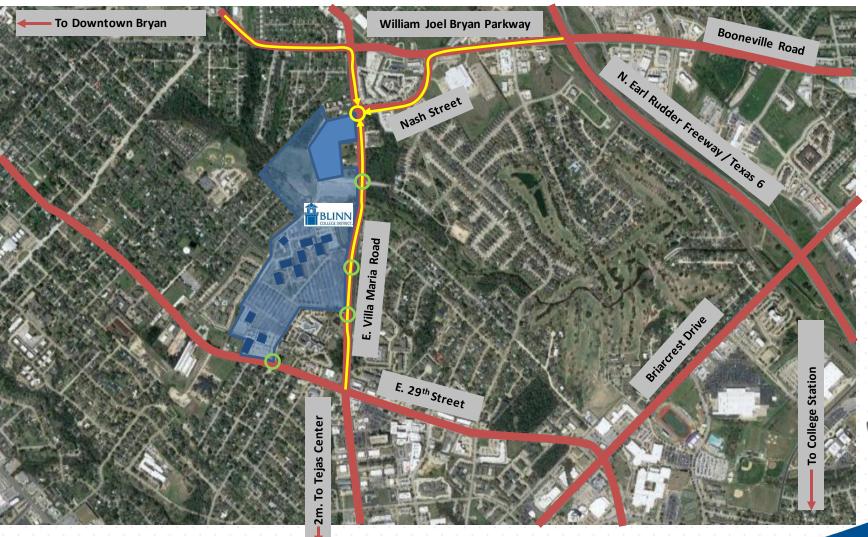

Kirksey Architecture Houston, TX Selected November 2021 Construction Manager:

# **VAUGHN**

J.T. Vaughn Construction Bryan, TX Selected February 2022



| Departments               |                               |
|---------------------------|-------------------------------|
| Student Lobby             | Police Desk and Office        |
| Financial Aid Offices     | Academic Advising Offices     |
| Testing Center            | Enrollment Services           |
| Transfer Offices          | Registrar Offices             |
| Dual Credit Offices       | Prospective Student Relations |
| Business Services Offices | Human Resources Offices       |
| Administration Offices    | Meeting Room                  |
|                           |                               |



### Bryan Area Map









#### Site Plan







www.blinn.edu











#### **Schedule**



Current Status: Schematic Development
The architects are increasing the detail of the design.
The construction manager is beginning estimates.













## Questions