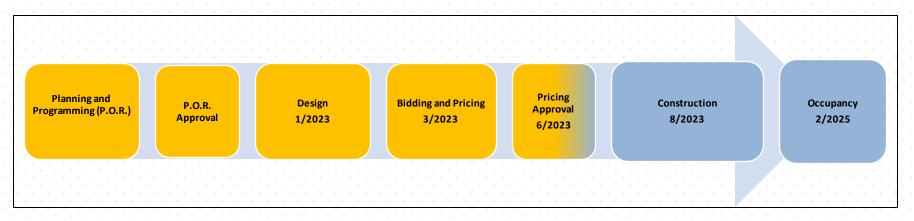

#### **Schedule**

Current Status: Schematic Development
The architects are increasing the detail of the design.
The construction manager is beginning estimates.