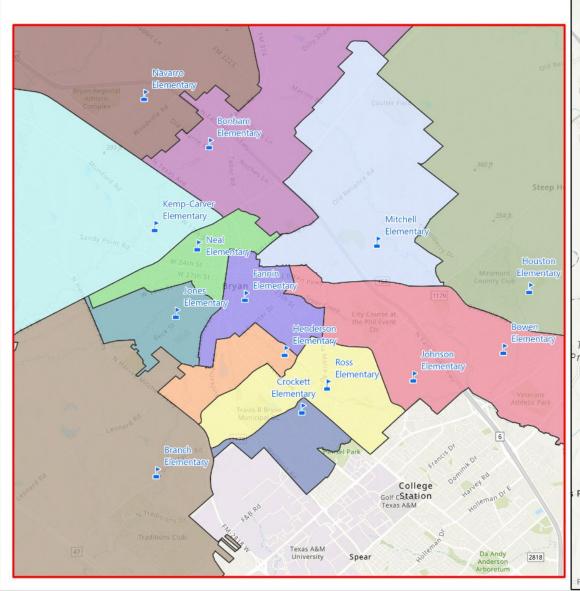

# **CURRENT STATUS ELEMENTARY SCHOOL**

|           |          |            |            |            |            | Current    |             |             |      |           |         |         |
|-----------|----------|------------|------------|------------|------------|------------|-------------|-------------|------|-----------|---------|---------|
|           |          | EE-PK      | K-4        | EE-PK E.B. | K-4 E.B.   | Net D.L.   | Net 22/23   | 22/23       |      | Hispanic/ |         |         |
| School    | Capacity | Enrollment | Enrollment | Enrollment | Enrollment | Enrollment | Enrollment* | Utilization | SES% | Latino %  | Black % | White % |
| Bonham    | 812      | 30         | 321        | 30         | 148        | 0          | 522         | 64%         | 70%  | 72%       | 9%      | 169     |
| Bowen     | 535      | 39         | 299        | 0          | 0          | 0          | 346         | 65%         | 52%  | 38%       | 19%     | 369     |
| Branch    | 693      | 62         | 448        | 11         | 154        | 0          | 614         | 89%         | 64%  | 53%       | 24%     | 189     |
| Crockett  | 693      | 29         | 188        | 10         | 77         | 119        | 430         | 62%         | 71%  | 64%       | 20%     | 9%      |
| Fannin    | 594      | 32         | 209        | 15         | 138        | 0          | 390         | 66%         | 72%  | 67%       | 24%     | 7%      |
| Henderson | 574      | 39         | 162        | 16         | 155        | 177        | 566         | 99%         | 74%  | 77%       | 12%     | 99      |
| Houston   | 693      | 50         | 409        | 3          | (3)        | 0          | 451         | 65%         | 35%  | 32%       | 2%      | 61%     |
| Johnson   | 594      | 34         | 236        | 2          | 1          | 266        | 540         | 91%         | 50%  | 45%       | 13%     | 36%     |
| Jones     | 772      | 39         | 208        | 23         | 209        | 0          | 544         | 70%         | 77%  | 88%       | 9%      | 2%      |
| Kemp      | 911      | 57         | 272        | 22         | 148        | 0          | 491         | 54%         | 74%  | 67%       | 21%     | 8%      |
| Mitchell  | 693      | 50         | 418        | 8          | (7)        | 0          | 458         | 66%         | 54%  | 43%       | 23%     | 28%     |
| Navarro   | 693      | 39         | 274        | 28         | 105        | 0          | 425         | 61%         | 67%  | 70%       | 13%     | 14%     |
| Neal      | 535      | 20         | 146        | 23         | 123        | 0          | 367         | 59%         | 73%  | 83%       | 15%     | 2%      |
| Ross      | 673      | 75         | 426        | 10         | (4)        | 0          | 552         | 82%         | 70%  | 50%       | 28%     | 16%     |
| ES Total  | 9,465    | 595        | 4,016      | 201        | 1,244      | 562        | 6,696       | 71%         | 64%  | 59%       | 17%     | 19%     |

### **Identified Needs:**

- Neal is an underutilized campus
- Branch is an overutilized campus
- Henderson is an overutilized campus
- Johnson is an overutilized campus
- Increase the number of students in the Emergent Bilingual program at Crockett.