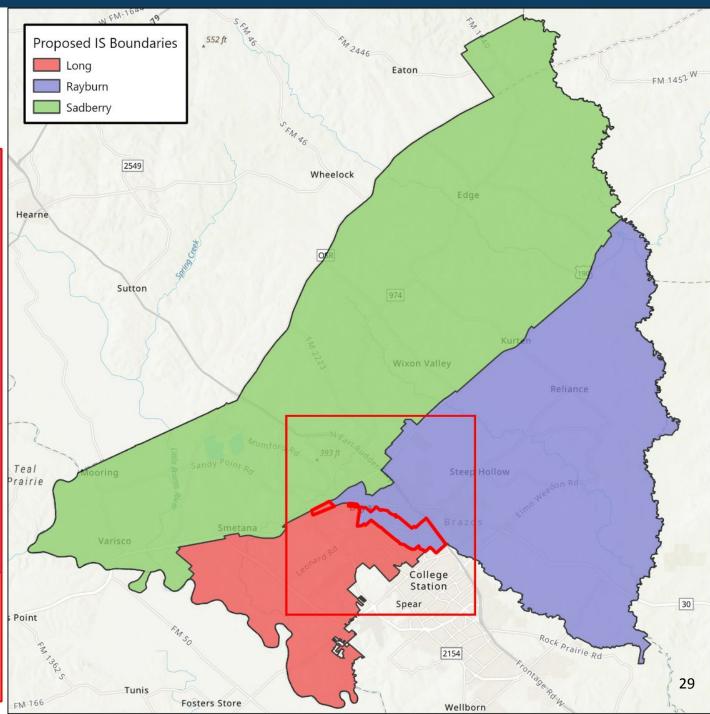

0         266         503         85%         49% | EE-PK   K-4   EE-PK E.B.   K-4 E.B.   Net D.L.   Net 22/23   22/23   Bispanic/   Latino % Black % |

<sup>\*</sup> Inclusive of in/out student transfers not shown in table

PreKindergarten: Johnson's PreK attends Bowen

**Elementary School Boundary Adjustments**: Minor adjustments from Branch to Jones; from Fannin to Neal; from Branch to Kemp; from Houston to Mitchell; from Henderson to Fannin

**Emergent Bilingual Program Boundary Adjustments:** Minor adjustments from Branch to Crockett; from Fannin to Neal; from Branch to Jones

**Dual Language Program Adjustments:** No changes to the location of Dual Language programs.



# OPTION 2 INTERMEDIATE SCHOOL

 Emergent Bilingual Early Exit at all three intermediate school campuses





# OPTION 2 INTERMEDIATE SCHOOL STUDENT BODY COMPOSITION

|          |          |            |            |            | Current     |             |      |           |         |         |
|----------|----------|------------|------------|------------|-------------|-------------|------|-----------|---------|---------|
|          |          | 5-6        | Net E.B.   | Net D.L.   | Net 22/23   | 22/23       |      | Hispanic/ |         |         |
| School   | Capacity | Enrollment | Enrollment | Enrollment | Enrollment* | Utilization | SES% | Latino %  | Black % | White % |
| Long     | 1,465    | 695        | 289        | 82         | 1,002       | 68%         | 66%  | 64%       | 21%     | 12%     |
| Rayburn  | 1,386    | 887        | 208        | 0          | 1,173       | 85%         |