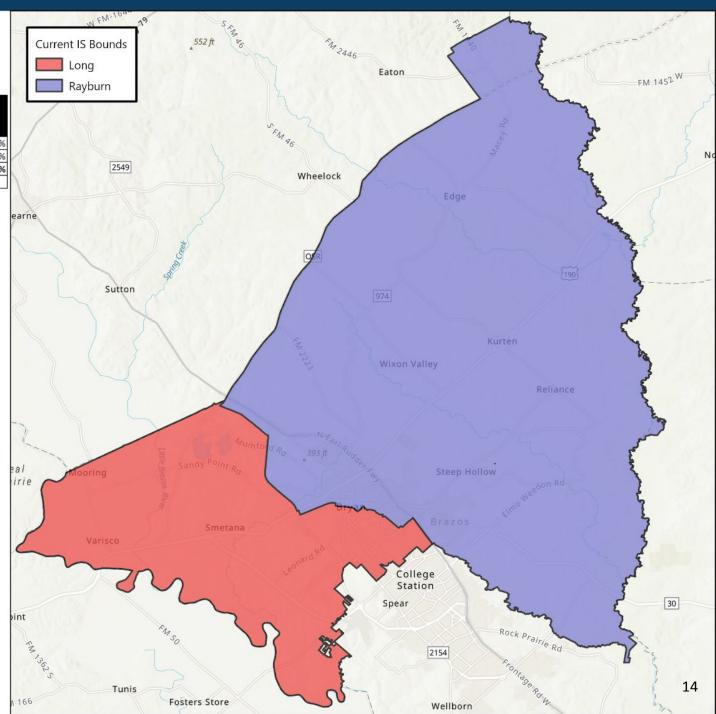

# **Current School Boundaries**

<sup>\*</sup> Inclusive of in/out student transfers not shown in table

|             | Cu   | rrent   |          |
|-------------|------|---------|----------|
|             |      |         |          |
| ES Boundary | Long | Rayburn | Sadberry |
| Bonham      | 0%   | 100%    | 0%       |
| Bowen       | 0%   | 100%    | 0%       |
| Branch      | 100% | 0%      | 0%       |
| Crockett    | 100% | 0%      | 0%       |
| Fannin      | 60%  | 40%     | 0%       |
| Henderson   | 100% | 0%      | 0%       |
| Houston     | 0%   | 100%    | 0%       |
| Johnson     | 62%  | 38%     | 0%       |
| Jones       | 100% | 0%      | 0%       |
| Кетр        | 47%  | 53%     | 0%       |
| Mitchell    | 0%   | 100%    | 0%       |
| Navarro     | 0%   | 100%    | 0%       |
| Neal        | 10%  | 90%     | 0%       |
| Ross        | 100% | 0%      | 0%       |

### **Observations:**

 Based on current attendance boundaries, Fannin, Johnson, Kemp, and Neal attendance areas are split between Long IS and Rayburn IS