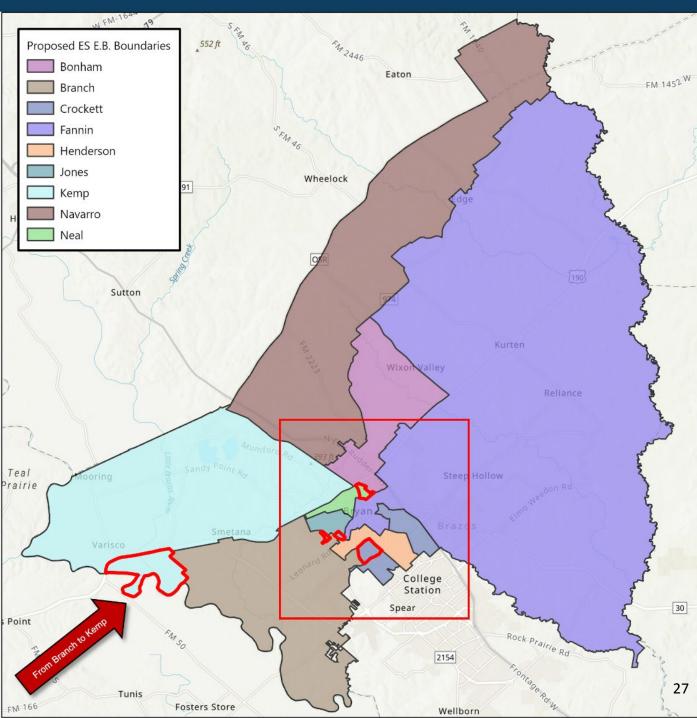

### Option 1 Overview

- PreKindergarten
  - Johnson's PreK attends Bowen
- Elementary School Boundary Adjustments
  - Minor adjustments from Branch to Jones
  - Minor adjustments from Fannin to Neal
  - Minor adjustments from Branch to Kemp
  - Minor adjustments from Houston to Mitchell
- Emergent Bilingual Program Boundary Adjustments
  - Crockett's Emergent Bilingual students shift to Henderson
  - Minor adjustments to Fannin and Neal; Branch and Jones
- Dual Language Program Adjustments
  - Henderson's Dual Language students shift to Crockett
- Intermediate School Boundary Adjustments
  - Creation of Sadberry Intermediate boundary
  - Minor adjustments from Long to Rayburn

Inclusive of in/out student transfers not shown in table

PreKindergarten: Johnson's PreK attends Bowen

**Elementary School Boundary Adjustments**: Minor adjustments from Branch to Jones; from Fannin to Neal; from Branch to Kemp; from Houston to Mitchell