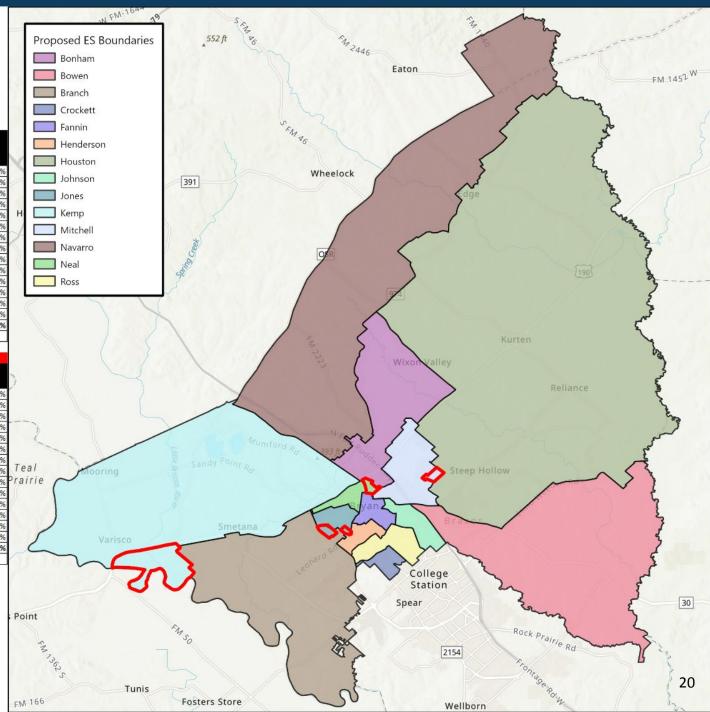

### Option 1 Overview

- PreKindergarten
  - Johnson's PreK attends Bowen
- Elementary School Boundary Adjustments
  - Minor adjustments from Branch to Jones
  - Minor adjustments from Fannin to Neal
  - Minor adjustments from Branch to Kemp
  - Minor adjustments from Houston to Mitchell
- Emergent Bilingual Program Boundary Adjustments
  - Crockett's Emergent Bilingual students shift to Henderson
  - Minor adjustments to Fannin and Neal; Branch and Jones
- Dual Language Program Adjustments
  - Henderson's Dual Language students shift to Crockett
- Intermediate School Boundary Adjustments
  - Creation of Sadberry Intermediate boundary
  - Minor adjustments from Long to Rayburn

# **OPTION 1 ELEMENTARY SCHOOL**

 Minor adjustments to Branch, Fannin, Houston, Jones, Kemp, Mitchell, and Neal

Inclusive of in/out student transfers not shown in table

PreKindergarten: Johnson's PreK attends Bowen

**Elementary School Boundary Adjustments**: Minor adjustments from Branch to Jones; from Fannin to Neal; from Branch to Kemp; from Houston to Mitchell