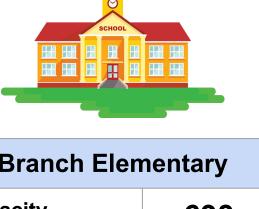

# Overutilized & Underutilized Elementary Campuses

| Branch Elementary |        |  |  |  |  |  |
|-------------------|--------|--|--|--|--|--|
| Capacity          | 693    |  |  |  |  |  |
| Current           | 619    |  |  |  |  |  |
| Enrollment        | (89%)  |  |  |  |  |  |
| Projected         | 871    |  |  |  |  |  |
| Enrollment 2024   | (126%) |  |  |  |  |  |
| Projected         | 877    |  |  |  |  |  |
| Enrollment 2027   | (127%) |  |  |  |  |  |