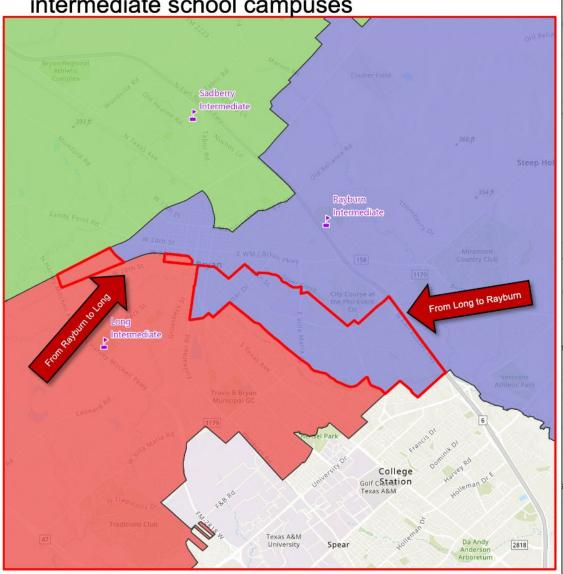

### Option 1 Overview

- PreKindergarten
  - Johnson's PreK attends Bowen
- Elementary School Boundary Adjustments
  - Minor adjustments from Branch to Jones
  - Minor adjustments from Fannin to Neal
  - Minor adjustments from Branch to Kemp
  - Minor adjustments from Houston to Mitchell
- Emergent Bilingual Program Boundary Adjustments
  - Crockett's Emergent Bilingual students shift to Henderson
  - Minor adjustments to Fannin and Neal; Branch and Jones
- Dual Language Program Adjustments
  - Henderson's Dual Language students shift to Crockett
- Intermediate School Boundary Adjustments
  - Creation of Sadberry Intermediate boundary
  - Minor adjustments from Long to Rayburn

### Option 2 Overview

- PreKindergarten
  - Johnson's PreK attends Bowen
- Elementary School Boundary Adjustments
  - Minor adjustments from Branch to Jones
  - Minor adjustments from Fannin to Neal
  - Minor adjustments from Branch to Kemp
  - Minor adjustments from Houston to Mitchell
  - Minor adjustments from Henderson to Fannin
- Emergent Bilingual Program Boundary Adjustments
  - Minor adjustments from Branch to Crockett; from Fannin to Neal; from Branch to Jones
- Dual Language Program Adjustments
  - None, all Dual Language programs remain at their current campuses.
- Intermediate School Boundary Adjustments
  - Creation of Sadberry Intermediate boundary
  - Minor adjustments from Long to Rayburn and Rayburn to Long