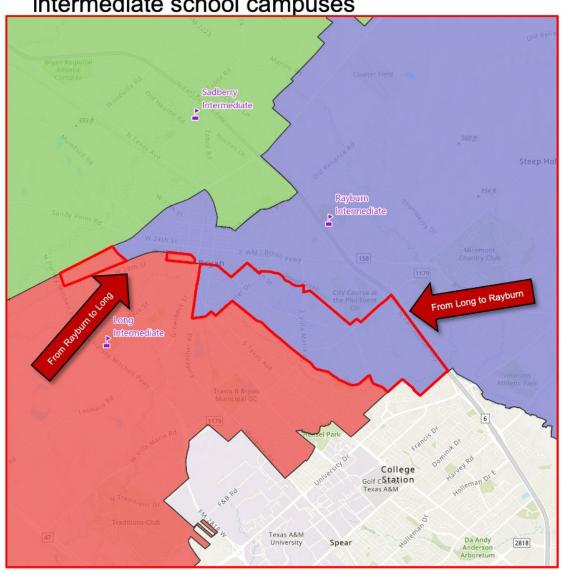

### **Identified Needs**

- 1. Neal is an underutilized campus.
- 2. Branch is an overutilized campus.
- 3. Henderson is an overutilized campus.
- 4. Johnson is an overutilized campus.
- 5. Increase the number of Emergent Bilingual Early Exit students at Crockett.
- 6. Prepare school boundaries for Sadberry, Rayburn, and Long.\*

### **Identified Needs:**

- Prepare for the opening of Sadberry Intermediate in August 2023.
  - NOTE: only 5<sup>th</sup> graders will attend Sadberry in 23-24.
- Create boundaries for each intermediate school serving approximately 600-800 students each.

### Option 1 Overview

- PreKindergarten
  - Johnson's PreK attends Bowen
- Elementary School Boundary Adjustments
  - Minor adjustments from Branch to Jones
  - Minor adjustments from Fannin to Neal
  - Minor adjustments from Branch to Kemp
  - Minor adjustments from Houston to Mitchell
- Emergent Bilingual Program Boundary Adjustments
  - Crockett's Emergent Bilingual students shift to Henderson
  - Minor adjustments to Fannin and Neal; Branch and Jones
- Dual Language Program Adjustments
  - Henderson's Dual Language students shift to Crockett
- Intermediate School Boundary Adjustments
  - Creation of Sadberry Intermediate boundary
  - Minor adjustments from Long to Rayburn

### Option 2 Overview

- PreKindergarten
  - Johnson's PreK attends Bowen
- Elementary School Boundary Adjustments
  - Minor adjustments from Branch to Jones
  - Minor adjustments from Fannin to Neal
  - Minor adjustments from Branch to Kemp
  - Minor adjustments from Houston to Mitchell
  - Minor adjustments from Henderson to Fannin
- Emergent Bilingual Program Boundary Adjustments
  - Minor adjustments from Branch to Crockett; from Fannin to Neal; from Branch to Jones
- Dual Language Program Adjustments
  - None, all Dual Language programs remain at their current campuses.
- Intermediate School Boundary Adjustments
  - Creation of Sadberry Intermediate boundary
  - Minor adjustments from Long to Rayburn and Rayburn to Long