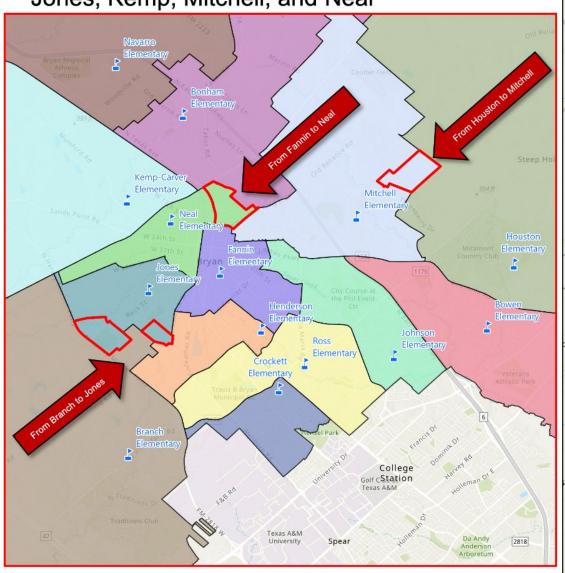

### Option 1 Overview

- PreKindergarten
  - Johnson's PreK attends Bowen
- Elementary School Boundary Adjustments
  - Minor adjustments from Branch to Jones
  - Minor adjustments from Fannin to Neal
  - Minor adjustments from Branch to Kemp
  - Minor adjustments from Houston to Mitchell
- Emergent Bilingual Program Boundary Adjustments
  - Crockett's Emergent Bilingual students shift to Henderson
  - Minor adjustments to Fannin and Neal; Branch and Jones
- Dual Language Program Adjustments
  - Henderson's Dual Language students shift to Crockett
- Intermediate School Boundary Adjustments
  - Creation of Sadberry Intermediate boundary
  - Minor adjustments from Long to Rayburn

# **OPTION 1 ELEMENTARY SCHOOL**

 Minor adjustments to Branch, Fannin, Houston, Jones, Kemp, Mitchell, and Neal