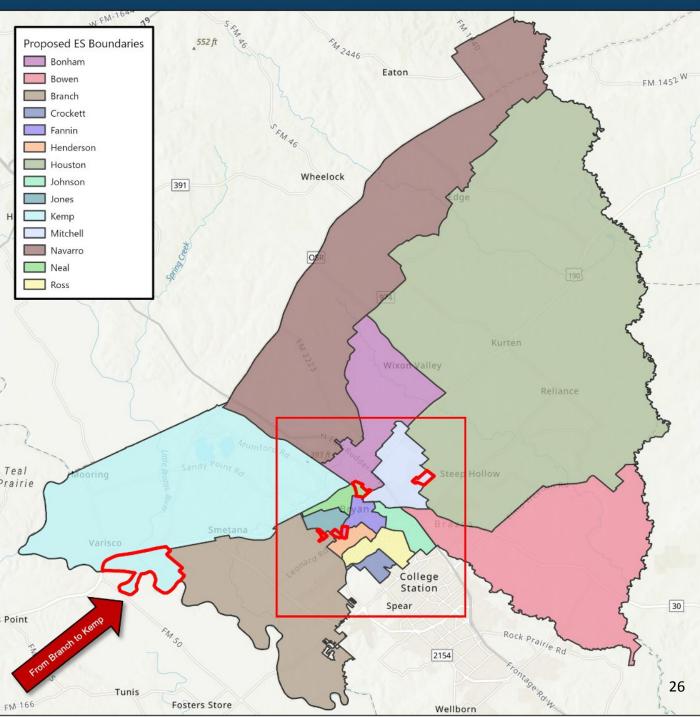

### Option 1 Overview

- PreKindergarten
  - Johnson's PreK attends Bowen
- Elementary School Boundary Adjustments
  - Minor adjustments from Branch to Jones
  - Minor adjustments from Fannin to Neal
  - Minor adjustments from Branch to Kemp
  - Minor adjustments from Houston to Mitchell
- Emergent Bilingual Program Boundary Adjustments
  - Crockett's Emergent Bilingual students shift to Henderson
  - Minor adjustments to Fannin and Neal; Branch and Jones
- Dual Language Program Adjustments
  - Henderson's Dual Language students shift to Crockett
- Intermediate School Boundary Adjustments
  - Creation of Sadberry Intermediate boundary
  - Minor adjustments from Long to Rayburn

# **OPTION 1 ELEMENTARY SCHOOL**

 Minor adjustments to Branch, Fannin, Houston, Jones, Kemp, Mitchell, and Neal

Inclusive of in/out student transfers not shown in table

PreKindergarten: Johnson's PreK attends Bowen

**Elementary School Boundary Adjustments**: Minor adjustments from Branch to Jones; from Fannin to Neal; from Branch to Kemp; from Houston to Mitchell