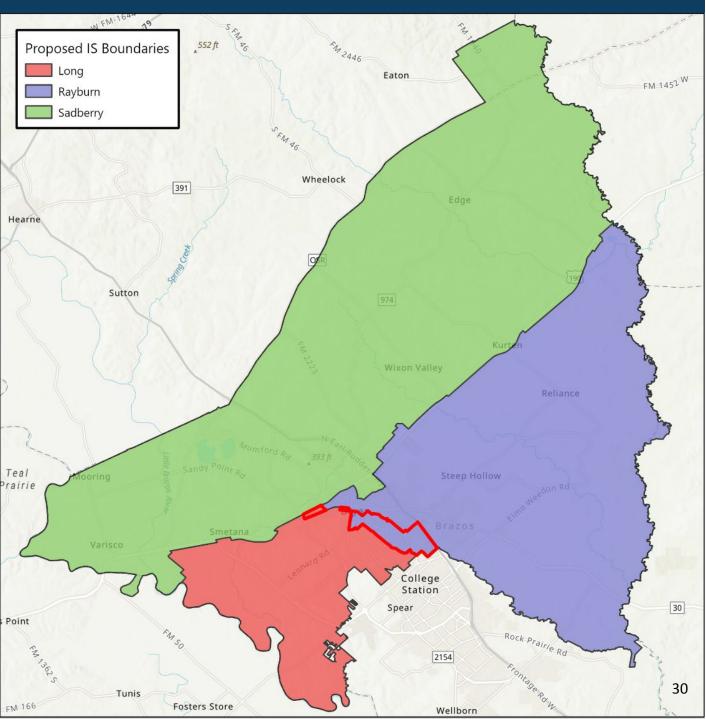

| 100% | 0%      | 0%       |  |  |  |  |  |  |
| Crockett          | 100% | 0%      | 0%       |  |  |  |  |  |  |
| Fannin            | 15%  | 85%     | 0%       |  |  |  |  |  |  |
| Henderson         | 100% | 0%      | 0%       |  |  |  |  |  |  |
| Houston           | 0%   | 81%     | 19%      |  |  |  |  |  |  |
| Johnson           | 0%   | 100%    | 0%       |  |  |  |  |  |  |
| Jones             | 100% | 0%      | 0%       |  |  |  |  |  |  |
| Kemp              | 0%   | 0%      | 100%     |  |  |  |  |  |  |
| Mitchell          | 0%   | 100%    | 0%       |  |  |  |  |  |  |
| Navarro           | 0%   | 0%      | 100%     |  |  |  |  |  |  |
| Neal              | 22%  | 64%     | 14%      |  |  |  |  |  |  |
| Ross              | 55%  | 45%     | 0%       |  |  |  |  |  |  |



### **Identified Needs**

- 1. Neal is an underutilized campus.
- 2. Branch is an overutilized campus.
- 3. Henderson is an overutilized campus.
- 4. Johnson is an overutilized campus.
- 5. Increase the number of Emergent Bilingual Early Exit students at Crockett.
- 6. Prepare school boundaries for Sadberry, Rayburn, and Long.\*



# Advanced Academics Programs (Grades 5-8)

### **Current Academies** - have been in place for 15 years

- Inquire at Jane Long Intermediate & Davila Middle School
  - Focus on Humanities and Languages
- Odyssey at Sam Rayburn Intermediate & SFA Middle School
  - Focus on Science, Technology, Engineering, Mathematics (STEM)
- Current students would continue in Odyssey/Inquire through 8<sup>th</sup> grade

### **Opportunity for Expansion and Development**

- Op