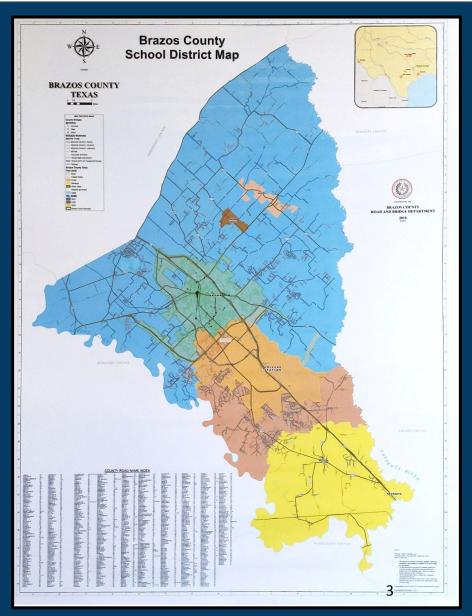

# School Boundaries Board Update

### Purpose



- To provide for the development of school boundaries for the opening of Sadberry Intermediate in August of 2023 with 5th graders.
- To balance elementary school enrollment where necessary to prevent overutilization and underutilization of schools.





- 16,000 students
  - Largest in the Brazos Valley
- 453 square miles
- 14 Elementary Schools
- 2 Intermediate Schools
  - o 3rd Intermediate School August 2023
- 2 Middle Schools
- 2 Comprehensive High Schools
- 1 Early College High School
- 1 Alternative Ed High School





### Our District Mirrors the State of Texas



### The Process

Development/Refinement/Verification of Boundary Scenarios based on Identified Needs

Stakeholder Feedback (Focus Groups & Surveys)

Development of School Boundaries

Stakeholder Feedback (Focus Groups & Surveys)

Development/Refinement/Verification of Boundary Scenarios based on Identified Needs



# Stakeholder Engagement & Timeline

### September (initial awareness and preliminary feedback)

- School Board Updates
- District Educational Improvement Committee (DEIC)
- Faith Based Leadership Team
- Parent Leadership Team
- **Superintendent Advisory Council**
- **School Boundaries Oversight Committee**
- **Teacher Advisory Council**

### October

- School Board Updates
- School Boundaries Oversight Committee Meetings
- Prin