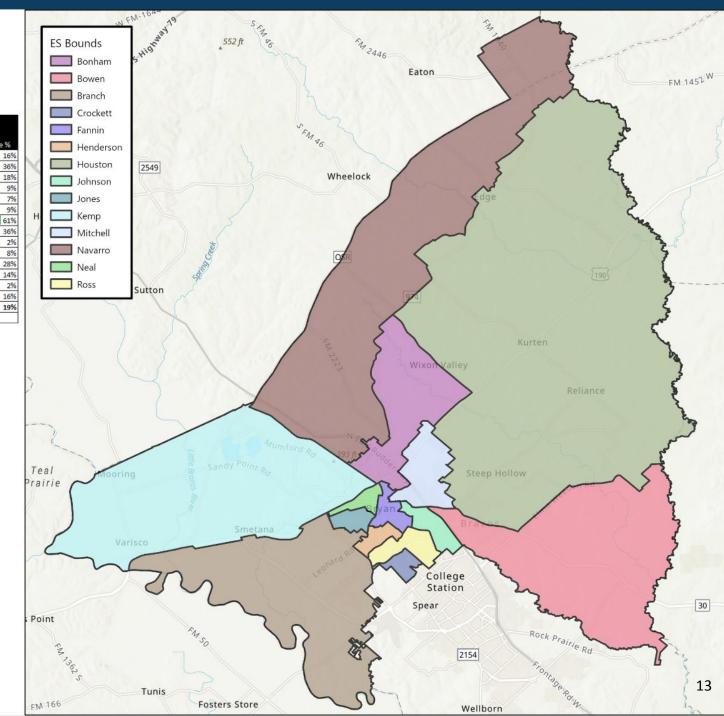

| 425         | 61%         | 67%  | 70%       | 13%     | 14%     |
| Neal      | 535      | 20         | 146        | 23         | 123        | 0          | 367         | 59%         | 73%  | 83%       | 15%     | 2%      |
| Ross      | 673      | 75         | 426        | 10         | (4)        | 0          | 552         | 82%         | 70%  | 50%       | 28%     | 16%     |
| ES Total  | 9,465    | 595        | 4,016      | 201        | 1,244      | 562        | 6,696       | 71%         | 64%  | 59%       | 17%     | 19%     |

### **Identified Needs:**

- Neal is an underutilized campus
- Branch is an overutilized campus
- Henderson is an overutilized campus
- Johnson is an overutilized campus
- Increase the number of students in the Emergent Bilingual program at Crockett.



# CURRENT STATUS INTERMEDIATE SCHOOL

|          |                         |                                                                                     |                                                                                                                                                                          | Current                                                                                                                                                                                                                     |