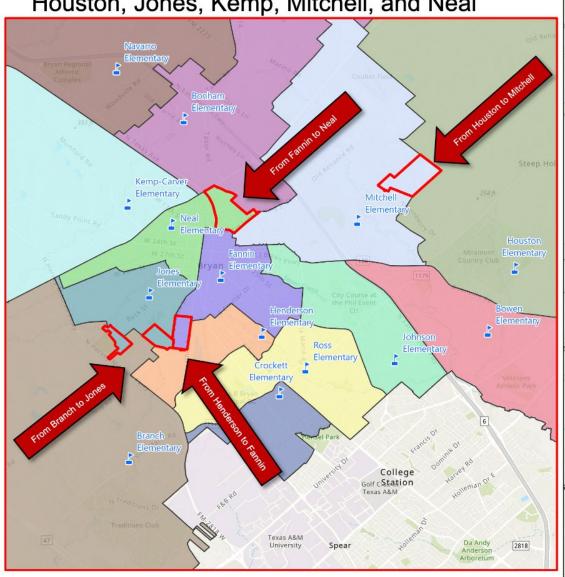

### Option 1 Overview

- PreKindergarten
  - Johnson's PreK attends Bowen
- Elementary School Boundary Adjustments
  - Minor adjustments from Branch to Jones
  - Minor adjustments from Fannin to Neal
  - Minor adjustments from Branch to Kemp
  - Minor adjustments from Houston to Mitchell
- Emergent Bilingual Program Boundary Adjustments
  - Crockett's Emergent Bilingual students shift to Henderson
  - Minor adjustments to Fannin and Neal; Branch and Jones
- Dual Language Program Adjustments
  - Henderson's Dual Language students shift to Crockett
- Intermediate School Boundary Adjustments
  - Creation of Sadberry Intermediate boundary
  - Minor adjustments from Long to Rayburn

# **OPTION 1 ELEMENTARY SCHOOL**

 Minor adjustments to Branch, Fannin, Houston, Jones, Kemp, Mitchell, and Neal

### OPTION 2 ELEMENTARY SCHOOL

 Minor adjustments to Branch, Fannin, Henderson, Houston, Jones, Kemp, Mitchell, and Neal