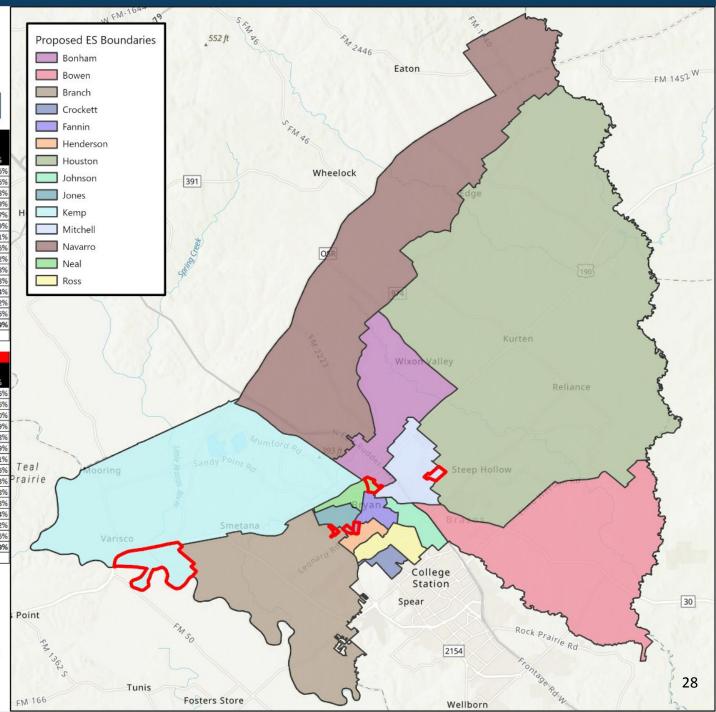

### Option 1 Overview

- PreKindergarten
  - Johnson's PreK attends Bowen
- Elementary School Boundary Adjustments
  - Minor adjustments from Branch to Jones
  - Minor adjustments from Fannin to Neal
  - Minor adjustments from Branch to Kemp
  - Minor adjustments from Houston to Mitchell
- Emergent Bilingual Program Boundary Adjustments
  - Crockett's Emergent Bilingual students shift to Henderson
  - Minor adjustments to Fannin and Neal; Branch and Jones
- Dual Language Program Adjustments
  - Henderson's Dual Language students shift to Crockett
- Intermediate School Boundary Adjustments
  - Creation of Sadberry Intermediate boundary
  - Minor adjustments from Long to Rayburn

# **OPTION 1 ELEMENTARY SCHOOL**

 Minor adjustments to Branch, Fannin, Houston, Jones, Kemp, Mitchell, and Neal

Inclusive of in/out student transfers not shown in table

PreKindergarten: Johnson's PreK attends Bowen

**Elementary School Boundary Adjustments**: Minor adjustments from Branch to Jones; from Fannin to Neal; from Branch to Kemp; from Houston to Mitchell