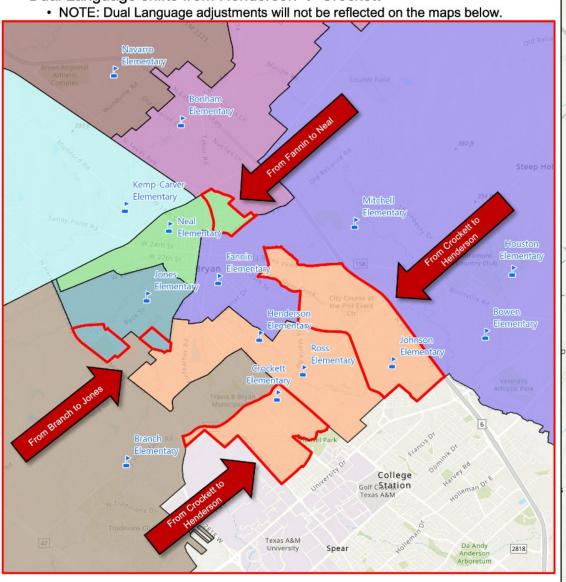

### Option 1 Overview

- PreKindergarten
  - Johnson's PreK attends Bowen
- Elementary School Boundary Adjustments
  - Minor adjustments from Branch to Jones
  - Minor adjustments from Fannin to Neal
  - Minor adjustments from Branch to Kemp
  - Minor adjustments from Houston to Mitchell
- Emergent Bilingual Program Boundary Adjustments
  - Crockett's Emergent Bilingual students shift to Henderson
  - Minor adjustments to Fannin and Neal; Branch and Jones
- Dual Language Program Adjustments
  - Henderson's Dual Language students shift to Crockett
- Intermediate School Boundary Adjustments
  - Creation of Sadberry Intermediate boundary
  - Minor adjustments from Long to Rayburn

### **EMERGENT BILINGUAL & DUAL LANGUAGE**

- Emergent Bilingual shifts from Crockett → Henderson; Minor adjustments to Fannin and Neal; Branch and Jones
- Dual Language shifts from Henderson → Crockett

**Emergent Bilingual Program Boundary Adjustments:** Crockett's Emergent Bilingual Early Exit students shift to Henderson; Minor adjustments to Fannin and Neal; Branch and Jones

**Dual Language Program Adjustments:** Henderson's Dual Language students shift to Crockett