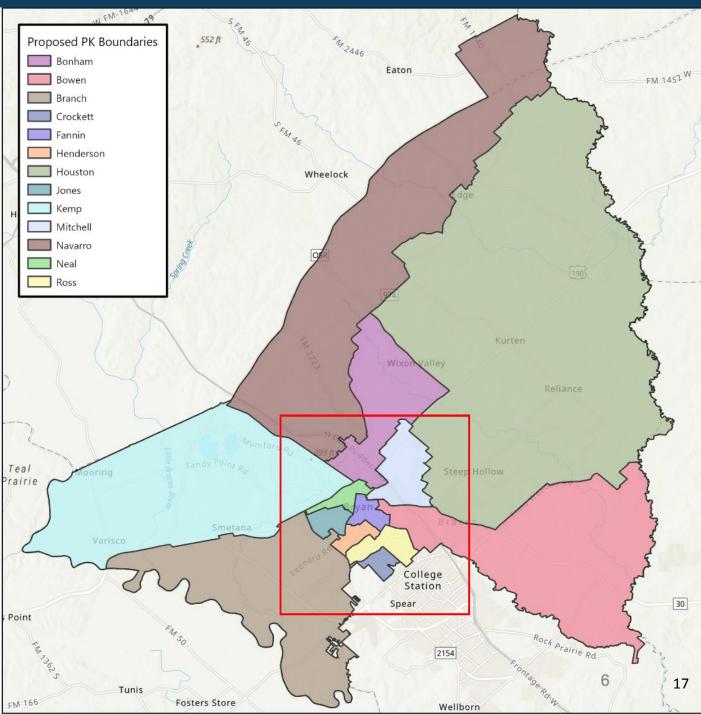

# Option 1

### Option 1 Overview

- PreKindergarten
  - Johnson's PreK attends Bowen
- Elementary School Boundary Adjustments
  - Minor adjustments from Branch to Jones
  - Minor adjustments from Fannin to Neal
  - Minor adjustments from Branch to Kemp
  - Minor adjustments from Houston to Mitchell
- Emergent Bilingual Program Boundary Adjustments
  - Crockett's Emergent Bilingual students shift to Henderson
  - Minor adjustments to Fannin and Neal; Branch and Jones
- Dual Language Program Adjustments
  - Henderson's Dual Language students shift to Crockett
- Intermediate School Boundary Adjustments
  - Creation of Sadberry Intermediate boundary
  - Minor adjustments from Long to Rayburn

# **OPTION 1 ELEMENTARY SCHOOL**

 Minor adjustments to Branch, Fannin, Houston, Jones, Kemp, Mitchell, and Neal