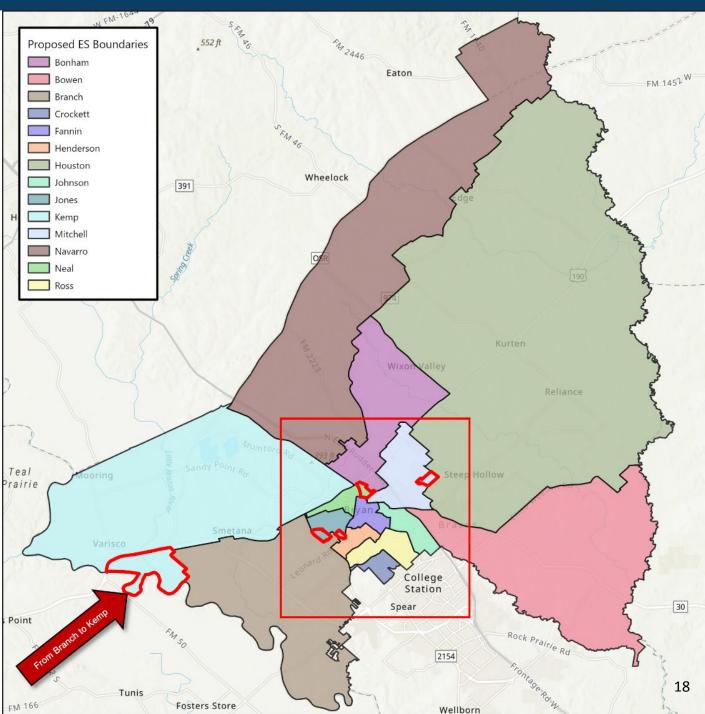

### Option 1 Overview

- PreKindergarten
  - Johnson's PreK attends Bowen
- Elementary School Boundary Adjustments
  - Minor adjustments from Branch to Jones
  - Minor adjustments from Fannin to Neal
  - Minor adjustments from Branch to Kemp
  - Minor adjustments from Houston to Mitchell
- Emergent Bilingual Program Boundary Adjustments
  - Crockett's Emergent Bilingual students shift to Henderson
  - Minor adjustments to Fannin and Neal; Branch and Jones
- Dual Language Program Adjustments
  - Henderson's Dual Language students shift to Crockett
- Intermediate School Boundary Adjustments
  - Creation of Sadberry Intermediate boundary
  - Minor adjustments from Long to Rayburn

# **OPTION 1 ELEMENTARY SCHOOL**

 Minor adjustments to Branch, Fannin, Houston, Jones, Kemp, Mitchell, and Neal

Inclusive of in/out student transfers not shown in table

PreKindergarten: Johnson's PreK attends Bowen

**Elementary School Boundary Adjustments**: Minor adjustments from Branch to Jones; from Fannin to Neal; from Branch to Kemp; from Houston to Mitchell