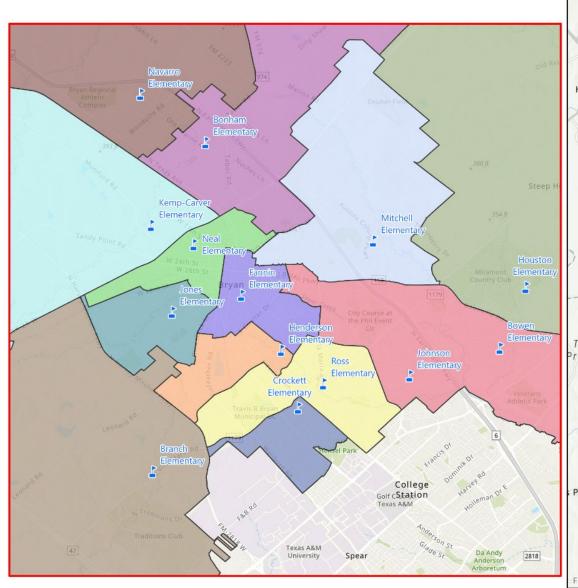

# **CURRENT STATUS ELEMENTARY SCHOOL**

|           |          |            |            |            |            | Current    |             |             |      |           |         |         |
|-----------|----------|------------|------------|------------|------------|------------|-------------|-------------|------|-----------|---------|---------|
|           |          | EE-PK      | K-4        | EE-PK E.B. | K-4 E.B.   | Net D.L.   | Net 22/23   | 22/23       |      | Hispanic/ |         |         |
| School    | Capacity | Enrollment | Enrollment | Enrollment | Enrollment | Enrollment | Enrollment* | Utilization | SES% | Latino %  | Black % | White % |
| Bonham    | 812      | 30         | 321        | 30         | 148        | 0          | 522         | 64%         | 70%  | 72%       | 9%      | 169     |
| Bowen     | 535      | 39         | 299        | 0          | 0          | 0          | 346         | 65%         | 52%  | 38%       | 19%     | 369     |
| Branch    | 693      | 62         | 448        | 11         | 154        | 0          | 614         | 89%         | 64%  | 53%       | 24%     | 189     |
| Crockett  | 693      | 29         | 188        | 10         | 77         | 119        | 430         | 62%         | 71%  | 64%       | 20%     | 9%      |
| Fannin    | 594      | 32         | 209        | 15         | 138        | 0          | 390         | 66%         | 72%  | 67%       | 24%     | 7%      |
| Henderson | 574      | 39         | 162        | 16         | 155        | 177        | 566         | 99%         | 74%  | 77%       | 12%     | 99      |
| Houston   | 693      | 50         | 409        | 3          | (3)        | 0          | 451         | 65%         | 35%  | 32%       | 2%      | 61%     |
| Johnson   | 594      | 34         | 236        | 2          | 1          | 266        | 540         | 91%         | 50%  | 45%       | 13%     | 36%     |
| Jones     | 772      | 39         | 208        | 23         | 209        | 0          | 544         | 70%         | 77%  | 88%       | 9%      | 2%      |
| Kemp      | 911      | 57         | 272        | 22         | 148        | 0          | 491         | 54%         | 74%  | 67%       | 21%     | 8%      |
| Mitchell  | 693      | 50         | 418        | 8          | (7)        | 0          | 458         | 66%         | 54%  | 43%       | 23%     | 28%     |
| Navarro   | 693      | 39         | 274        | 28         | 105        | 0          | 425         | 61%         | 67%  | 70%       | 13%     | 14%     |
| Neal      | 535      | 20         | 146        | 23         | 123        | 0          | 367         | 59%         | 73%  | 83%       | 15%     | 2%      |
| Ross      | 673      | 75         | 426        | 10         | (4)        | 0          | 552         | 82%         | 70%  | 50%       | 28%     | 16%     |
| ES Total  | 9,465    | 595        | 4,016      | 201        | 1,244      | 562        | 6,696       | 71%         | 64%  | 59%       | 17%     | 19%     |