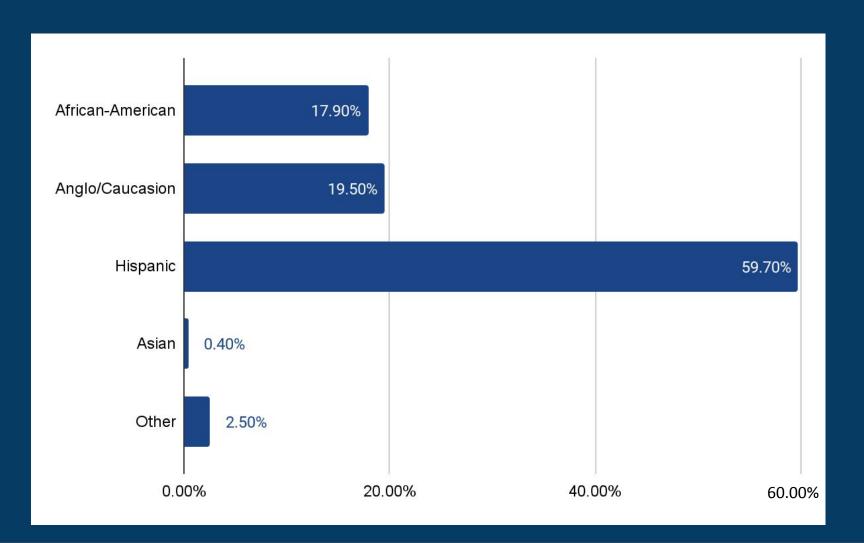

# **CURRENT STATUS ELEMENTARY SCHOOL**

|           |          |            |            |            |            | Current    |             |             |      |           |         |         |
|-----------|----------|------------|------------|------------|------------|------------|-------------|-------------|------|-----------|---------|---------|
|           |          | EE-PK      | K-4        | EE-PK E.B. | K-4 E.B.   | Net D.L.   | Net 22/23   | 22/23       |      | Hispanic/ |         |         |
| School    | Capacity | Enrollment | Enrollment | Enrollment | Enrollment | Enrollment | Enrollment* | Utilization | SES% | Latino %  | Black % | White % |
| Bonham    | 812      | 30         | 321        | 30         | 148        | 0          | 522         | 64%         | 70%  | 72%       | 9%      | 169     |
| Bowen     | 535      | 39         | 299        | 0          | 0          | 0          | 346         | 65%         | 52%  | 38%       | 19%     | 369     |
| Branch    | 693      | 62         | 448        | 11         | 154        | 0          | 614         | 89%         | 64%  | 53%       | 24%     | 189     |
| Crockett  | 693      | 29         | 188        | 10         | 77         | 119        | 430         | 62%         | 71%  | 64%       | 20%     | 9%      |
| Fannin    | 594      | 32         | 209        | 15         | 138        | 0          | 390         | 66%         | 72%  | 67%       | 24%     | 7%      |
| Henderson | 574      | 39         | 162        | 16         | 155        | 177        | 566         | 99%         | 74%  | 77%       | 12%     | 99      |
| Houston   | 693      | 50         | 409        | 3          | (3)        | 0          | 451         | 65%         | 35%  | 32%       | 2%      | 61%     |
| Johnson   | 594      | 34         | 236        | 2          | 1          | 266        | 540         | 91%         | 50%  | 45%       | 13%     | 36%     |
| Jones     | 772      | 39         | 208        | 23         | 209        | 0          | 544         | 70%         | 77%  | 88%       | 9%      | 2%      |
| Kemp      | 911      | 57         | 272        | 22         | 148        | 0          | 491         | 54%         | 74%  | 67%       | 21%     | 8%      |
| Mitchell  | 693      | 50         | 418        | 8          | (7)        | 0          | 458         | 66%         | 54%  | 43%       | 23%     | 28%     |
| Navarro   | 693      | 39         | 274        | 28         | 105        | 0          | 425         | 61%         | 67%  | 70%       | 13%     | 14%     |
| Neal      | 535      | 20         | 146        | 23         | 123        | 0          | 367         | 59%         | 73%  | 83%       | 15%     | 2%      |
| Ross      | 673      | 75         | 426        | 10         | (4)        | 0          | 552         | 82%         | 70%  | 50%       | 28%     | 16%     |
| ES Total  | 9,465    | 595        | 4,016      | 201        | 1,244      | 562        | 6,696       | 71%         | 64%  | 59%       | 17%     | 19%     |