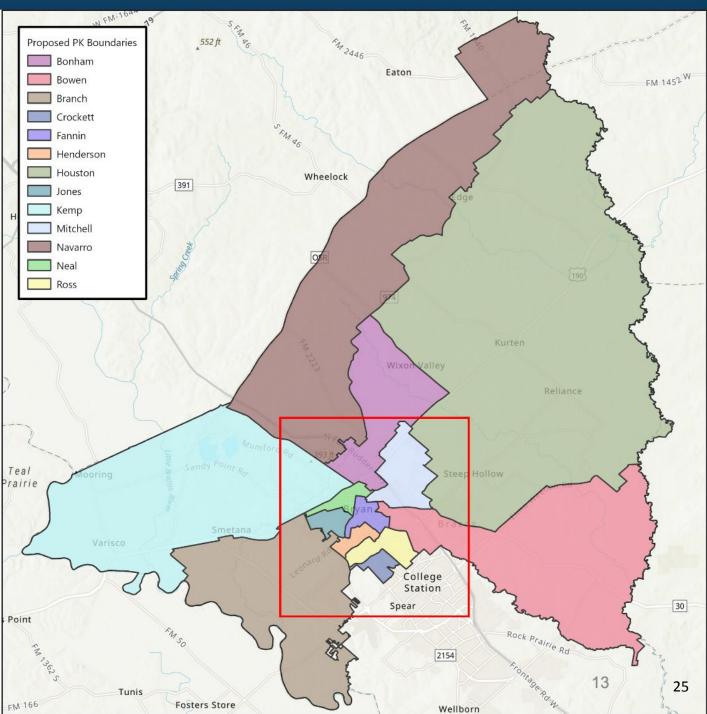

on 2

### Option 2 Overview

- PreKindergarten
  - Johnson's PreK attends Bowen
- Elementary School Boundary Adjustments
  - Minor adjustments from Branch to Jones
  - Minor adjustments from Fannin to Neal
  - Minor adjustments from Branch to Kemp
  - Minor adjustments from Houston to Mitchell
  - Minor adjustments from Henderson to Fannin
- Emergent Bilingual Program Boundary Adjustments
  - Minor adjustments from Branch to Crockett; from Fannin to Neal; from Branch to Jones
- Dual Language Program Adjustments
  - None, all Dual Language programs remain at their current campuses.
- Intermediate School Boundary Adjustments
  - Creation of Sadberry Intermediate boundary
  - Minor adjustments from Long to Rayburn and Rayburn to Long



# OPTION 2 PRE-KINDERGARTEN

• Johnson PK → Bowen PK





### OPTION 2 ELEMENTARY SCHOOL

 Minor adjustments to Branch, Fannin, Henderson, Houston, Jones, Kemp, Mitchell, and Neal





### **OPTION 2 EMERGENT BILINGUAL & DUAL LANGUAGE**

Emergent Bilingual Early Exit boundaries: Minor adjustments between Branch and Crockett; Fannin and Neal; Branch and Jones





# OPTION 2 ELEMENTARY SCHOOL STUDENT BODY COMPOSITION

|           |          |            |            |            |            | Current    |             |             |      |           |         |         |
|-----------|----------|------------|------------|------------|------------|------------|-------------|-------------|------|-----------|---------|---------|
|           |          | EE-PK      | K-4        | EE-PK E.B. | K-4 E.B.   | Net D.L.   | Net 22/23   | 22/23       |