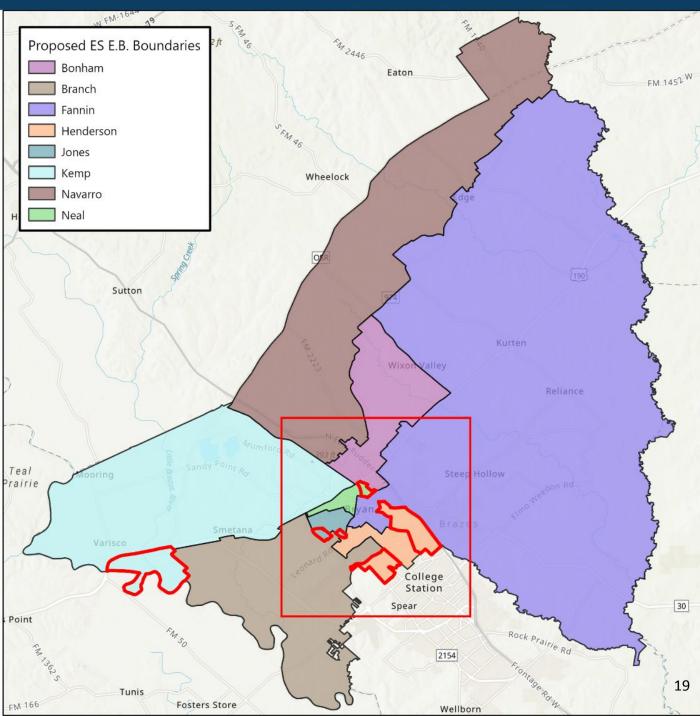

### Option 1 Overview

- PreKindergarten
  - Johnson's PreK attends Bowen
- Elementary School Boundary Adjustments
  - Minor adjustments from Branch to Jones
  - Minor adjustments from Fannin to Neal
  - Minor adjustments from Branch to Kemp
  - Minor adjustments from Houston to Mitchell
- Emergent Bilingual Program Boundary Adjustments
  - Crockett's Emergent Bilingual students shift to Henderson
  - Minor adjustments to Fannin and Neal; Branch and Jones
- Dual Language Program Adjustments
  - Henderson's Dual Language students shift to Crockett
- Intermediate School Boundary Adjustments
  - Creation of Sadberry Intermediate boundary
  - Minor adjustments from Long to Rayburn

# OPTION 1 INTERMEDIATE SCHOOL

 Emergent Bilingual Early Exit at all three intermediate school campuses