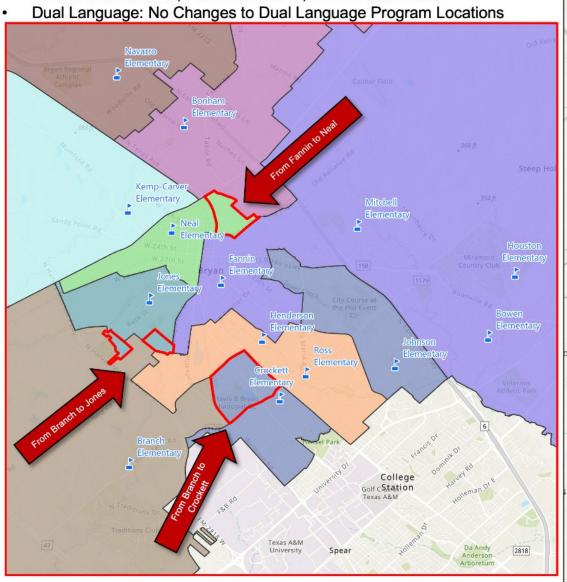

### **EMERGENT BILINGUAL & DUAL LANGUAGE**

- Emergent Bilingual shifts from Crockett → Henderson; Minor adjustments to Fannin and Neal; Branch and Jones
- Dual Language shifts from Henderson → Crockett

**Emergent Bilingual Program Boundary Adjustments:** Crockett's Emergent Bilingual Early Exit students shift to Henderson; Minor adjustments to Fannin and Neal; Branch and Jones

**Dual Language Program Adjustments:** Henderson's Dual Language students shift to Crockett