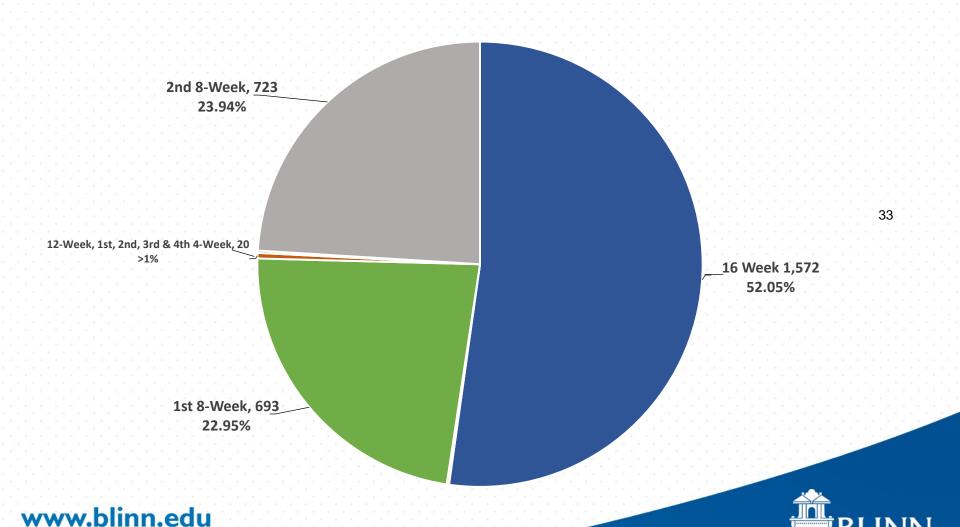

## Fall 2022 Parts of Term Agenda Item 4C Attachment A September 20, 2022 Number of Class Sections & Percentages