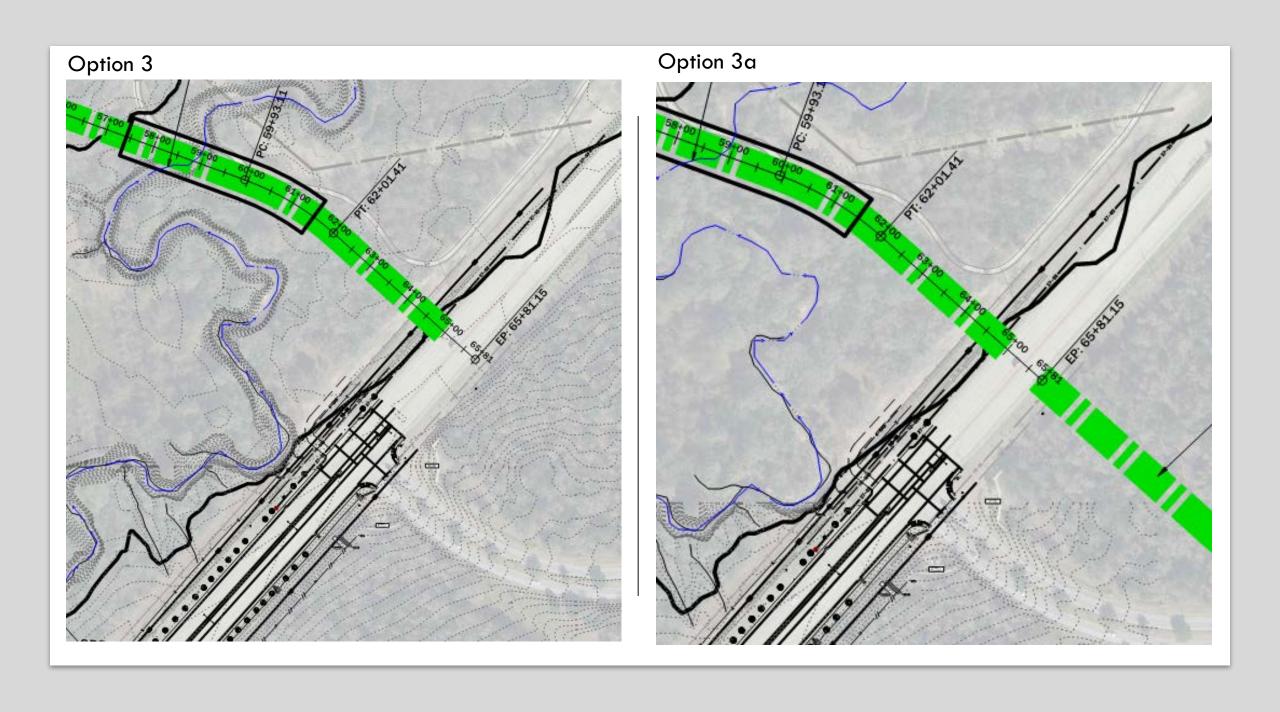

# PHASE 1

2020 – PER completed as part of Phase 1 design

5 options and 2 alternatives

1 – Original alignment

2 – Offset Intersection (south)

3 – Offset Intersection (north)

4 – No bridge

5 – Align withSpearman