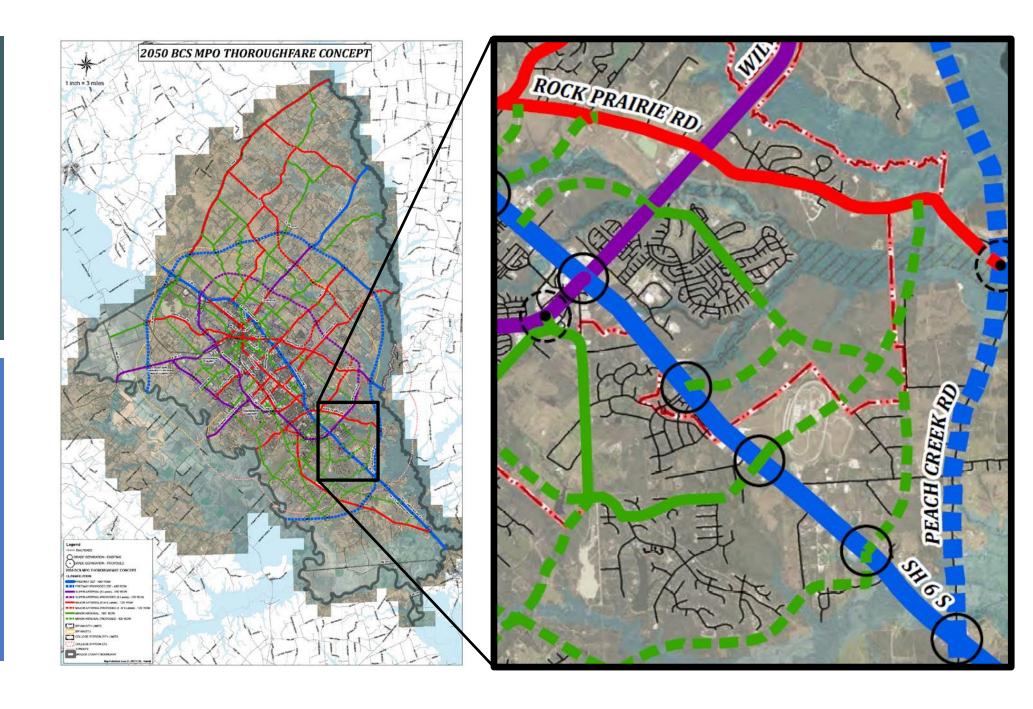

## CITY THOROUGHFARE PLAN - 1997

Bryan/
College Station
Metropolitan
Planning
Organization
(MPO) adopted
the 2050
Thoroughfare
Concept in June
2017.

College Station amended City Thoroughfare Plan in November 2017 to include updates from the MPO concept.