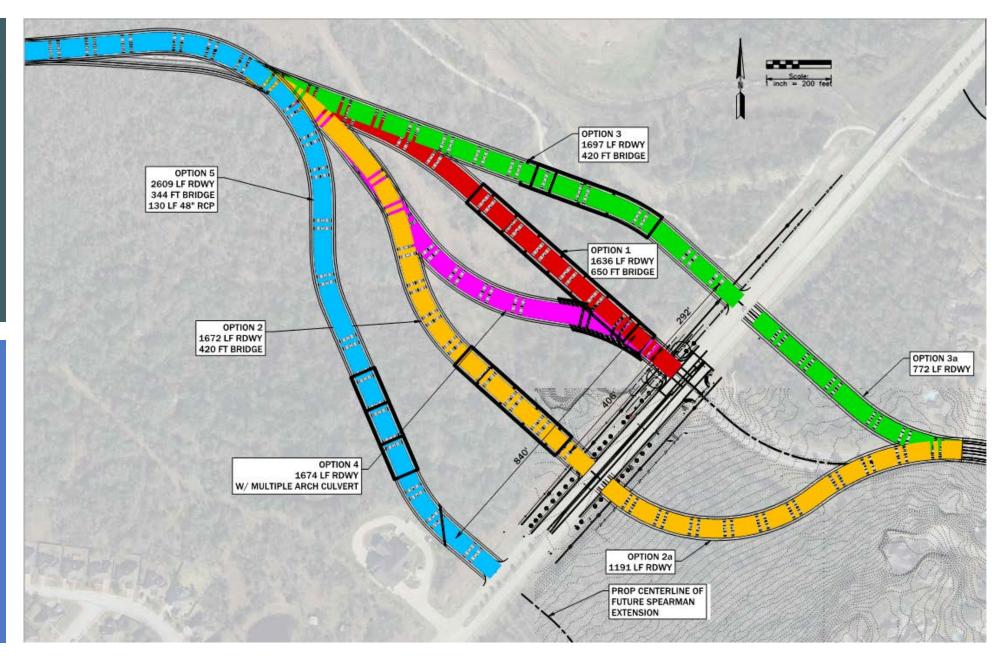

# PHASE 1

2020 – PER completed as part of Phase 1 design

5 options and 2 alternatives

1 – Original alignment

2 – Offset Intersection (south)

3 – Offset Intersection (north)

4 – No bridge

5 – Align withSpearman

#### Option 2

#### Option 2a