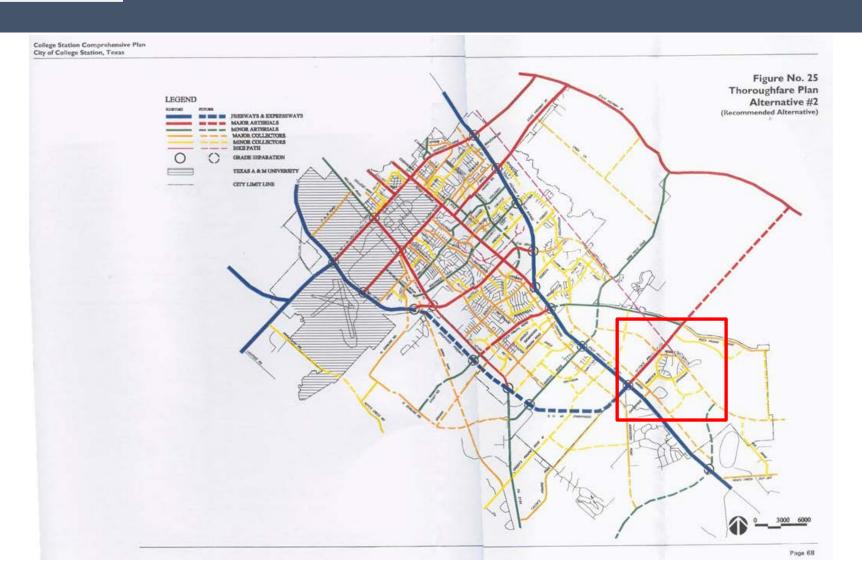

## CITY THOROUGHFARE PLAN - 1997

Bryan/
College Station
Metropolitan
Planning
Organization
(MPO) adopted
the 2050
Thoroughfare
Concept in June
2017.

College Station amended City Thoroughfare Plan in November 2017 to include updates from the MPO concept.