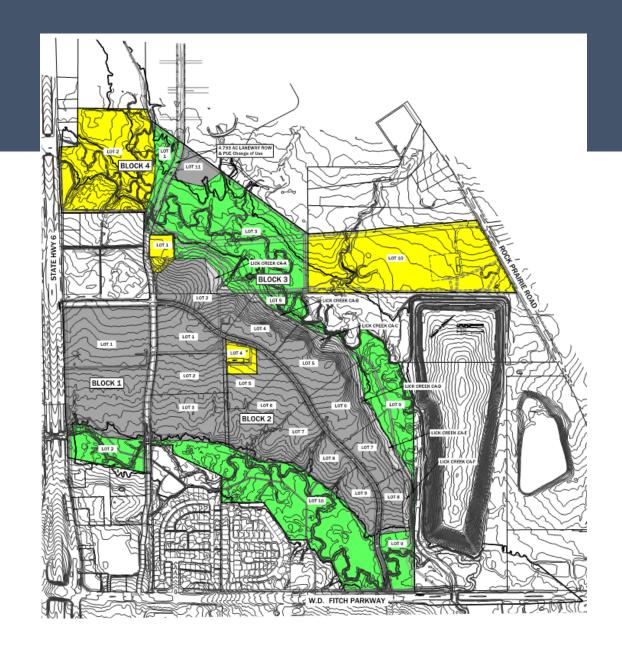

# CORPORATE PARKWAY ALIGNMENT & PEBBLE CREEK PARKWAY

City Council
July 14, 2022
Workshop Item 6.1





# MIDTOWN BUSINESS PARK PRELIMINARY PLAN





# ORIGINAL ALIGNMENT - 2008





# PHASE 1



2020 – PER completed as part of Phase 1 design

5 options and 2 alternatives

1 – Original alignment

2 – Offset Intersection (south)

3 – Offset Intersection (north)

4 – No bridge

5 – Align withSpearman



#### Option 2



#### Option 2a







## CITY THOROUGHFARE PLAN - 1997



Bryan/
College Station
Metropolitan
Planning
Organization
(MPO) adopted
the 2050
Thoroughfare
Concept in June
2017.

College Station amended City Thoroughfare Plan in November 2017 to include updates from the MPO concept.





### CURRENT CITY THOROUGHFARE PLAN