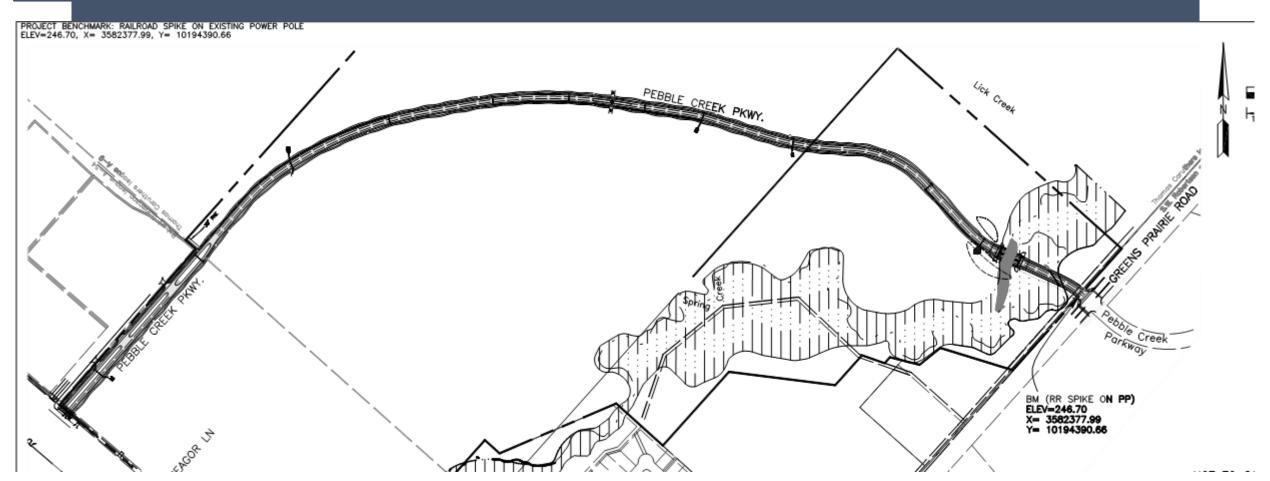

# CORPORATE PARKWAY ALIGNMENT & PEBBLE CREEK PARKWAY

City Council
July 14, 2022
Workshop Item 6.1





# MIDTOWN BUSINESS PARK PRELIMINARY PLAN





# ORIGINAL ALIGNMENT - 2008





# PHASE 1



2020 – PER completed as part of Phase 1 design

5 options and 2 alternatives

1 – Original alignment

2 – Offset Intersection (south)

3 – Offset Intersection (north)

4 – No bridge

5 – Align withSpearman



#### Option 2



#### Option 2a







## CITY THOROUGHFARE PLAN - 1997



Bryan/
College Station
Metropolitan
Planning
Organization
(MPO) adopted
the 2050
Thoroughfare
Concept in June
2017.

College Station amended City Thoroughfare Plan in November 2017 to include updates from the MPO concept.





### CURRENT CITY THOROUGHFARE PLAN