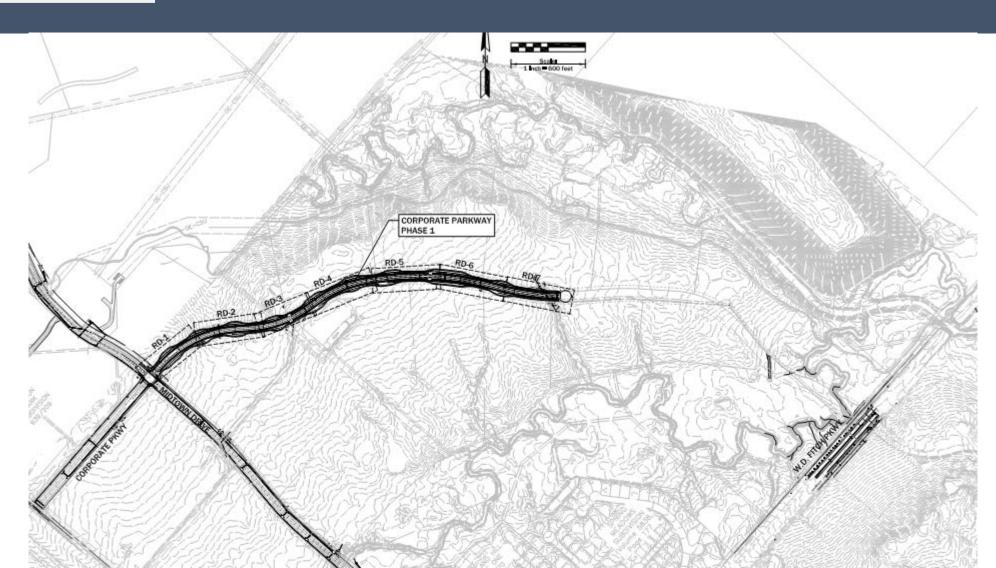

# PHASE 1

2020 – PER completed as part of Phase 1 design

5 options and 2 alternatives

1 – Original alignment

2 – Offset Intersection (south)

3 – Offset Intersection (north)

4 – No bridge

5 – Align withSpearman