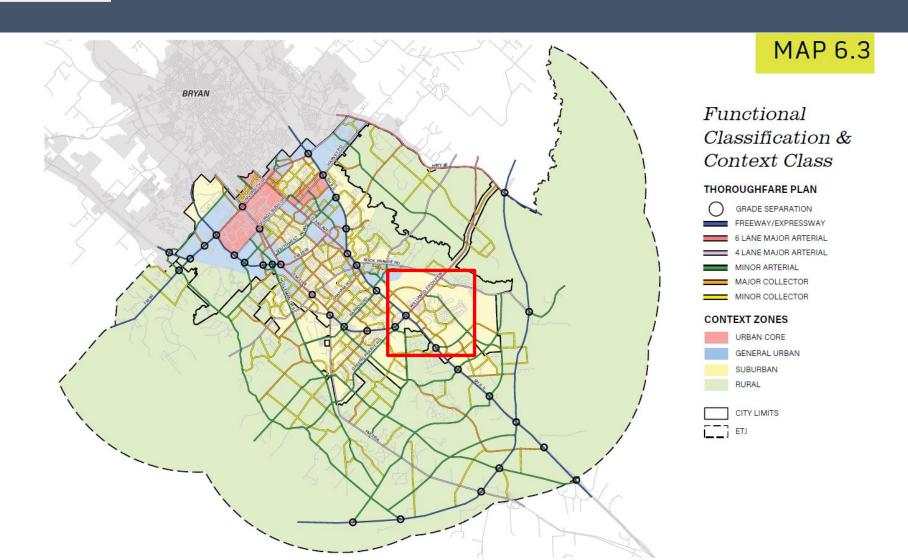

# CORPORATE PARKWAY ALIGNMENT & PEBBLE CREEK PARKWAY

City Council
July 14, 2022
Workshop Item 6.1





# MIDTOWN BUSINESS PARK PRELIMINARY PLAN





# ORIGINAL ALIGNMENT - 2008





# PHASE 1



2020 – PER completed as part of Phase 1 design

5 options and 2 alternatives

1 – Original alignment

2 – Offset Intersection (south)

3 – Offset Intersection (north)

4 – No bridge

5 – Align withSpearman



#### Option 2



#### Option 2a







## CITY THOROUGHFARE PLAN - 1997



Bryan/
College Station
Metropolitan
Planning
Organization
(MPO) adopted
the 2050
Thoroughfare
Concept in June
2017.

College Station amended City Thoroughfare Plan in November 2017 to include updates from the MPO concept.





### CURRENT CITY THOROUGHFARE PLAN