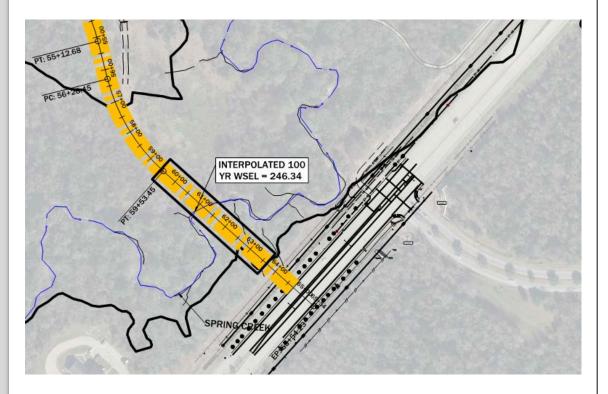

# CORPORATE PARKWAY ALIGNMENT & PEBBLE CREEK PARKWAY

City Council
July 14, 2022
Workshop Item 6.1





# MIDTOWN BUSINESS PARK PRELIMINARY PLAN





# ORIGINAL ALIGNMENT - 2008





# PHASE 1



2020 – PER completed as part of Phase 1 design

5 options and 2 alternatives

1 – Original alignment

2 – Offset Intersection (south)

3 – Offset Intersection (north)

4 – No bridge

5 – Align withSpearman



#### Option 2



#### Option 2a







## CITY THOROUGHFARE PLAN - 1997



Bryan/
College Station
Metropolitan
Planning
Organization
(MPO) adopted
the 2050
Thoroughfare
Concept in June
2017.

College Station amended City Thoroughfare Plan in November 2017 to include updates from the MPO concept.





### CURRENT CITY THOROUGHFARE PLAN