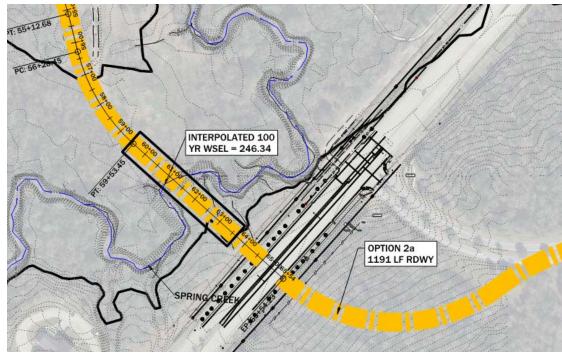

# CORPORATE PARKWAY ALIGNMENT & PEBBLE CREEK PARKWAY

City Council
July 14, 2022
Workshop Item 6.1





# MIDTOWN BUSINESS PARK PRELIMINARY PLAN





# ORIGINAL ALIGNMENT - 2008





# PHASE 1



2020 – PER completed as part of Phase 1 design

5 options and 2 alternatives

1 – Original alignment

2 – Offset Intersection (south)

3 – Offset Intersection (north)

4 – No bridge

5 – Align withSpearman



#### Option 2



#### Option 2a







## CITY THOROUGHFARE PLAN - 1997



Bryan/
College Station
Metropolitan
Planning
Organization
(MPO) adopted
the 2050
Thoroughfare
Concept in June
2017.

College Station amended City Thoroughfare Plan in November 2017 to include updates from the MPO concept.





### CURRENT CITY THOROUGHFARE PLAN