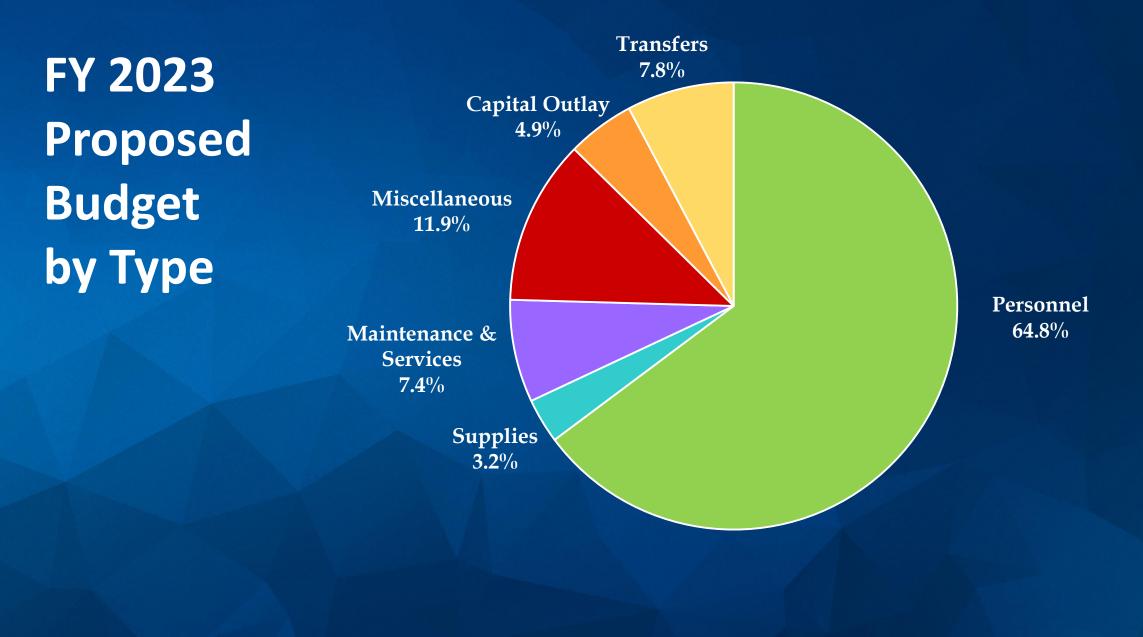

### FY 2023 Proposed General Fund Budget by Type

(in thousands)

|                        | 2019     | 2020     | 2021     | 2022     | 2023<br>Proposed | \$ chg   | % chg |
|------------------------|----------|----------|----------|----------|------------------|----------|-------|
| Personnel              | \$58,983 | \$61,148 | \$62,437 | \$64,961 | \$ 67,918        | \$ 2,957 | 4.6%  |
| Supplies               | 2,458    | 3,345    | 3,158    | 2,562    | 3,398            | 835      | 32.6% |
| Maintenance & Services | 6,662    | 7,506    | 6,886    | 7,567    | 7,778            | 211      | 2.8%  |
| Miscellaneous          | 9,910    | 10,309   | 10,604   | 11,898   | 12,504           | 606      | 5.1%  |
| Capital Outlay         | 3,327    | 2,673    | 1,128    | 3,382    | 5,106            | 1,724    | 51.0% |
| Transfers              | 886      | 739      | 769      | 5,407    | 8,134            | 2,727    | 50.4% |
|                        | \$82,225 | \$85,720 | \$84,984 | \$95,777 | \$104,838        | \$ 9,061 | 9.5%  |