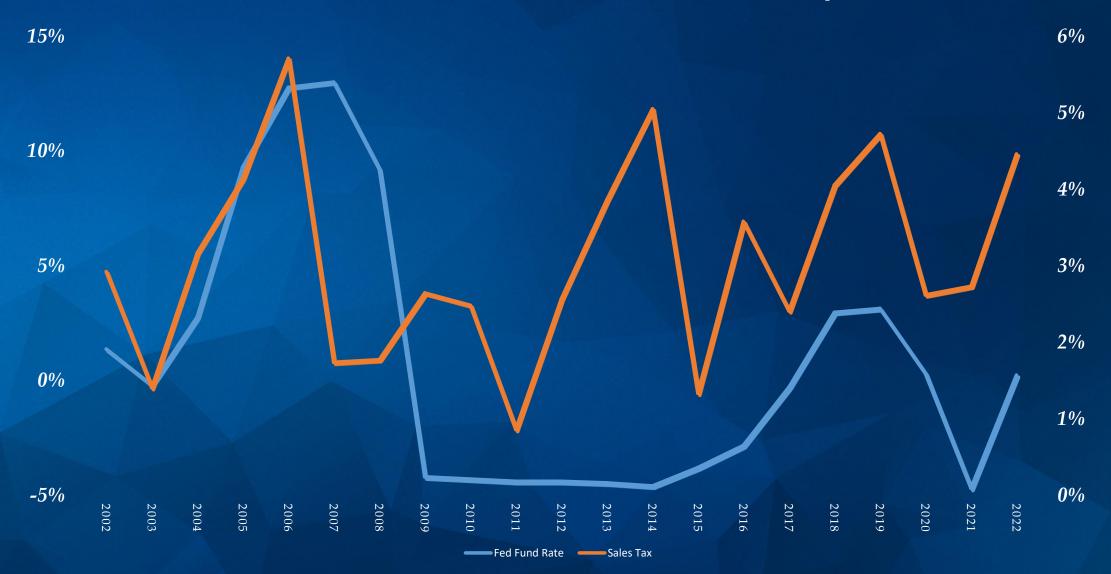

#### Sales Tax Growth and the Economy

#### **General Fund Sales Tax Revenue since 2002**

(in millions)