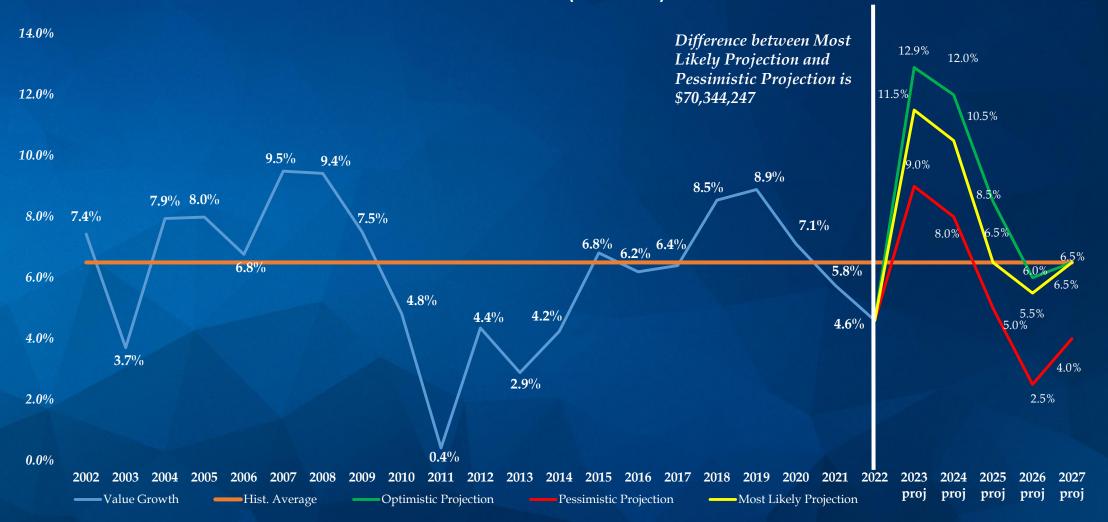

vices     | 9,299    | 9,018    | 8,987    | 8,555    | 9,158     | 603      | 7.1%  |
| Support Services       | 12,387   | 13,097   | 12,352   | 13,867   | 15,578    | 1,712    | 12.3% |
| General Administration | 5,074    | 5,347    | 5,588    | 5,806    | 5,853     | 48       | 0.8%  |
| Non-Departmental       | 5,157    | 5,415    | 5,450    | 11,600   | 14,545    | 2,945    | 25.4% |
|                        | \$82,225 | \$85,720 | \$84,984 | \$95,777 | \$104,838 | \$ 9,061 | 9.5%  |











The Good Life, Texas Style.™

## **Tax Rate Scenarios**



FY 2023 General Fund Budget

#### **Days of Cash – Ten Year Outlook**





#### **Days of Cash – Ten Year Outlook**





#### **Days of Cash – Ten Year Outlook**





#### **Forecast Scenarios – Property Value Growth**

(Fiscal Year)





#### **Forecast Scenarios – Sales Tax Growth**





FY 2023 General Fund Budget

The Good Life, Texas Style.™

 Workshop July 12, 2022
Schedule Tax Rate and Budget Hearings – August 2022
Adopt Tax Rate and Budget – September 2022