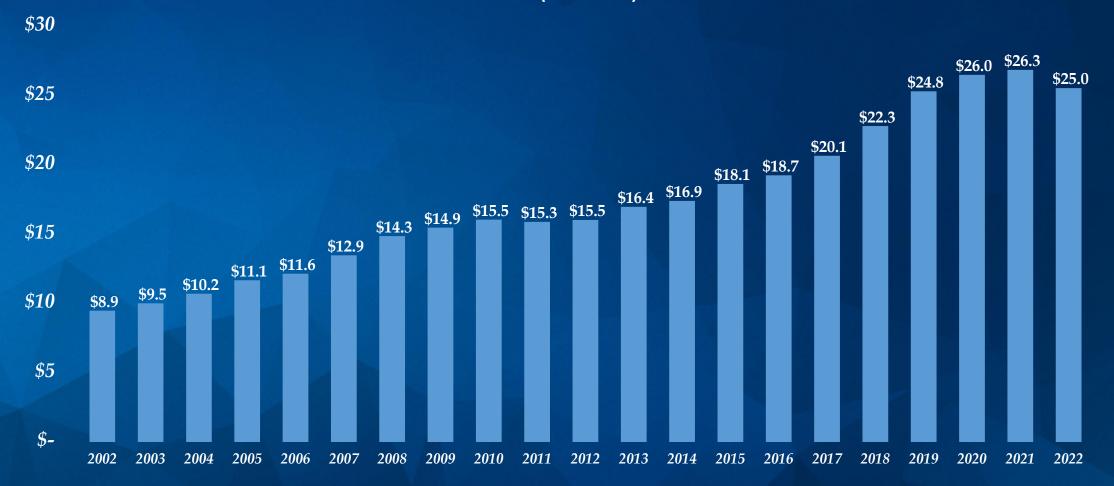

# *FY 2023 General Fund Budget Preview June 29, 2022*



The Good Life, Texas Style.™



The Good Life, Texas Style.™

 Historical Perspective – Sales Tax and Property Value Growth Trends
Decision Packages – Historical New Spending
Proposed FY 2023 General Fund Budgets
Tax Rate Scenarios



The Good Life, Texas Style.™

## **Sales Tax and Property**

# Value Growth Trends



FY 2023 General Fund Budget

#### Sales Tax Growth and the Economy





#### **General Fund Sales Tax Revenue since 2002**

(in millions)





### **Taxable Value Growth and the Economy**





### **General Fund Property Tax Revenue since 2002**

(in millions)





The Good Life, Texas Style.™

# **Decision Packages**



New Spending by Category





### New FY 2023 General Fund Spending by Category

(in thousands)

| Туре                   | Amount |       |  |
|------------------------|--------|-------|--|
| Personnel              | \$     | 1,108 |  |
| Supplies               |        | 618   |  |
| Maintenance & Services |        | 482   |  |
| Miscellaneous          |        | 1,016 |  |
| Capital Outlay         |        | 3,430 |  |
| Transfers              |        | _     |  |
| Total                  | \$     | 6,653 |  |



### New FY 2023 General Fund Spending by Function

(in thousands)

| Function               | Amount |       |  |
|------------------------|--------|-------|--|
| Public Safety          | \$     | 2,640 |  |
| Public