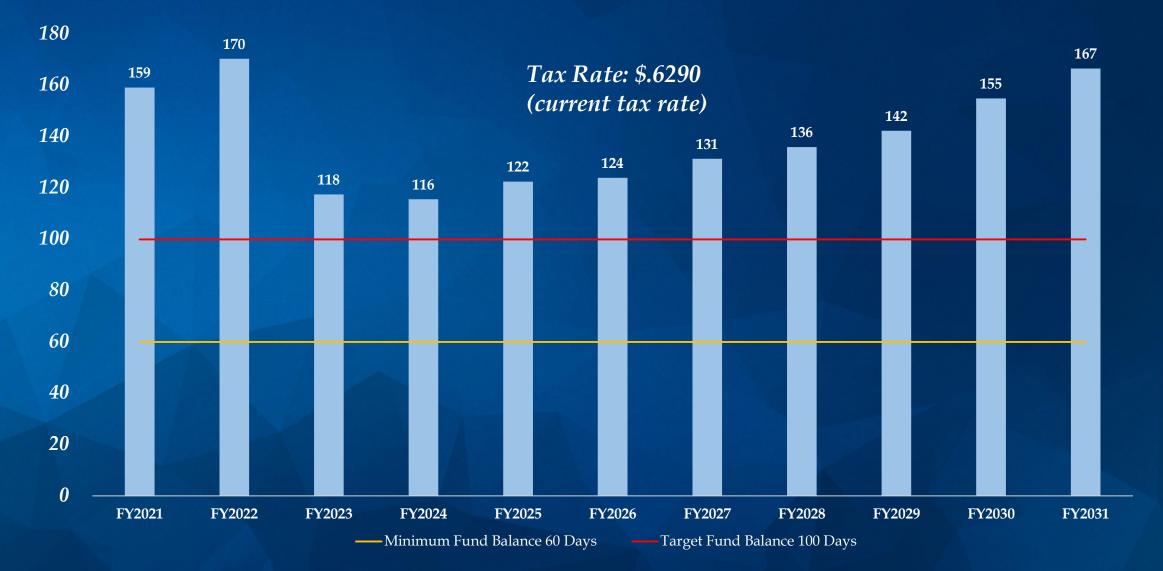

| 6,426    | 6,931     | 505      | 7.9%  |
| Development Services   | 2,928    | 3,009    | 2,783    | 3,261    | 3,512     | 251      | 7.7%  |
| Community Services     | 9,299    | 9,018    | 8,987    | 8,555    | 9,158     | 603      | 7.1%  |
| Support Services       | 12,387   | 13,097   | 12,352   | 13,867   | 15,578    | 1,712    | 12.3% |
| General Administration | 5,074    | 5,347    | 5,588    | 5,806    | 5,853     | 48       | 0.8%  |
| Non-Departmental       | 5,157    | 5,415    | 5,450    | 11,600   | 14,545    | 2,945    | 25.4% |
|                        | \$82,225 | \$85,720 | \$84,984 | \$95,777 | \$104,838 | \$ 9,061 | 9.5%  |











The Good Life, Texas Style.™

## **Tax Rate Scenarios**



FY 2023 General Fund Budget

#### **Days of Cash – Ten Year Outlook**





#### **Days of Cash – Ten Year Outlook**





#### **Days of Cash – Ten Year Outlook**





#### **Forecast Scenarios – Property Value Growth**

(Fiscal Year)





#### **Forecast Scenarios – Sales Tax Growth**





FY 2023 General Fund Budget

The Good Life, Texas Style.™

 Workshop July 12, 2022
Schedule Tax Rate and Budget Hearings – August 2022
Adopt Tax Rate and Budget – September 2022