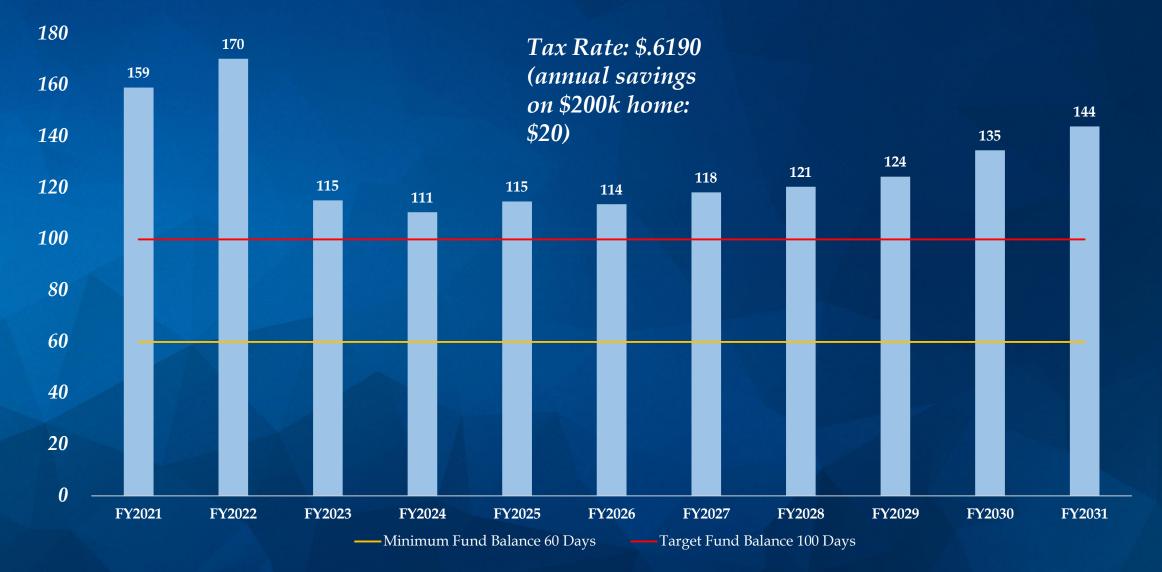

| 2,783    | 3,261    | 3,512     | 251      | 7.7%  |
| Community Services     | 9,299    | 9,018    | 8,987    | 8,555    | 9,158     | 603      | 7.1%  |
| Support Services       | 12,387   | 13,097   | 12,352   | 13,867   | 15,578    | 1,712    | 12.3% |
| General Administration | 5,074    | 5,347    | 5,588    | 5,806    | 5,853     | 48       | 0.8%  |
| Non-Departmental       | 5,157    | 5,415    | 5,450    | 11,600   | 14,545    | 2,945    | 25.4% |
|                        | \$82,225 | \$85,720 | \$84,984 | \$95,777 | \$104,838 | \$ 9,061 | 9.5%  |











The Good Life, Texas Style.™

## **Tax Rate Scenarios**



FY 2023 General Fund Budget

#### **Days of Cash – Ten Year Outlook**





#### **Days of Cash – Ten Year Outlook**





#### **Days of Cash – Ten Year Outlook**





#### **Forecast Scenarios – Property Value Growth**

(Fiscal Year)





#### **Forecast Scenarios – Sales Tax Growth**





FY 2023 General Fund Budget

The Good Life, Texas Style.™

 Workshop July 12, 2022
Schedule Tax Rate and Budget Hearings – August 2022
Adopt Tax Rate and Budget – September 2022