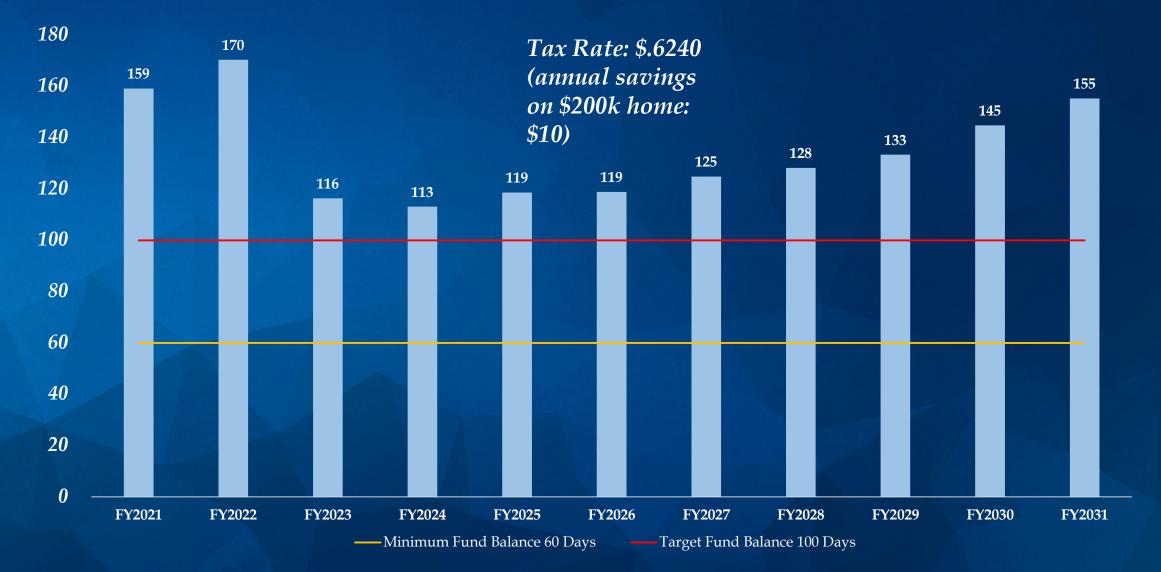

| Development Services   | 2,928    | 3,009    | 2,783    | 3,261    | 3,512     | 251      | 7.7%  |
| Community Services     | 9,299    | 9,018    | 8,987    | 8,555    | 9,158     | 603      | 7.1%  |
| Support Services       | 12,387   | 13,097   | 12,352   | 13,867   | 15,578    | 1,712    | 12.3% |
| General Administration | 5,074    | 5,347    | 5,588    | 5,806    | 5,853     | 48       | 0.8%  |
| Non-Departmental       | 5,157    | 5,415    | 5,450    | 11,600   | 14,545    | 2,945    | 25.4% |
|                        | \$82,225 | \$85,720 | \$84,984 | \$95,777 | \$104,838 | \$ 9,061 | 9.5%  |











The Good Life, Texas Style.™

## **Tax Rate Scenarios**



FY 2023 General Fund Budget

#### **Days of Cash – Ten Year Outlook**





#### **Days of Cash – Ten Year Outlook**





#### **Days of Cash – Ten Year Outlook**





#### **Forecast Scenarios – Property Value Growth**

(Fiscal Year)





#### **Forecast Scenarios – Sales Tax Growth**





FY 2023 General Fund Budget

The Good Life, Texas Style.™

 Workshop July 12, 2022
Schedule Tax Rate and Budget Hearings – August 2022
Adopt Tax Rate and Budget – September 2022