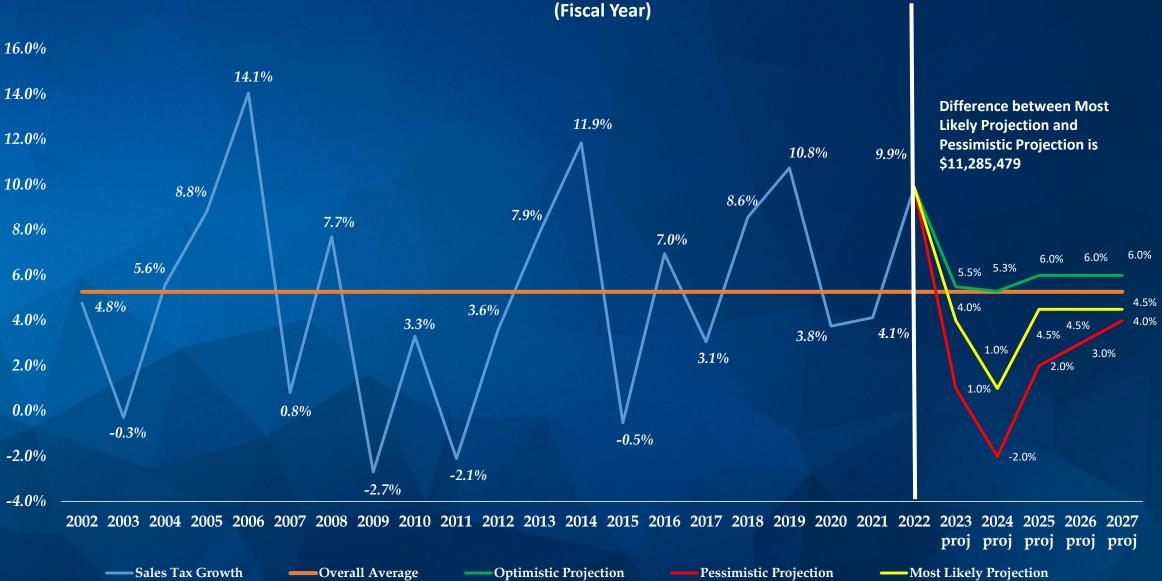

#### **Forecast Scenarios – Sales Tax Growth**

FY 2023 General Fund Budget

The Good Life, Texas Style.™

 Workshop July 12, 2022
Schedule Tax Rate and Budget Hearings – August 2022
Adopt Tax Rate and Budget – September 2022