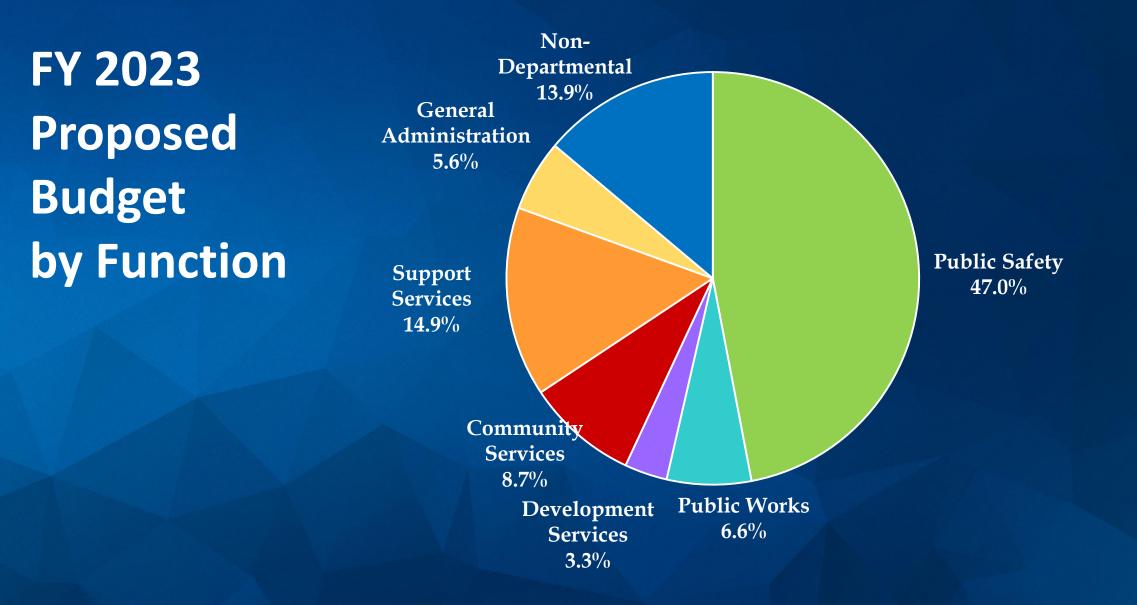

### FY 2023 Proposed General Fund Budget by Function

(in thousands)

|                        | 2010     | 2020     | 2021     | 2022     | 2023      | \$ chg   | % chg |
|------------------------|----------|----------|----------|----------|-----------|----------|-------|
|                        | 2019     | 2020     | 2021     | 2022     | Proposed  | <u> </u> | Ŭ     |
| Public Safety          | \$41,386 | \$43,921 | \$44,377 | \$46,263 | \$ 49,261 | \$ 2,998 | 6.5%  |
| Public Works           | 5,992    | 5,913    | 5,447    | 6,426    | 6,931     | 505      | 7.9%  |
| Development Services   | 2,928    | 3,009    | 2,783    | 3,261    | 3,512     | 251      | 7.7%  |
| Community Services     | 9,299    | 9,018    | 8,987    | 8,555    | 9,158     | 603      | 7.1%  |
| Support Services       | 12,387   | 13,097   | 12,352   | 13,867   | 15,578    | 1,712    | 12.3% |
| General Administration | 5,074    | 5,347    | 5,588    | 5,806    | 5,853     | 48       | 0.8%  |
| Non-Departmental       | 5,157    | 5,415    | 5,450    | 11,600   | 14,545    | 2,945    | 25.4% |
|                        | \$82,225 | \$85,720 | \$84,984 | \$95,777 | \$104,838 | \$ 9,061 | 9.5%  |