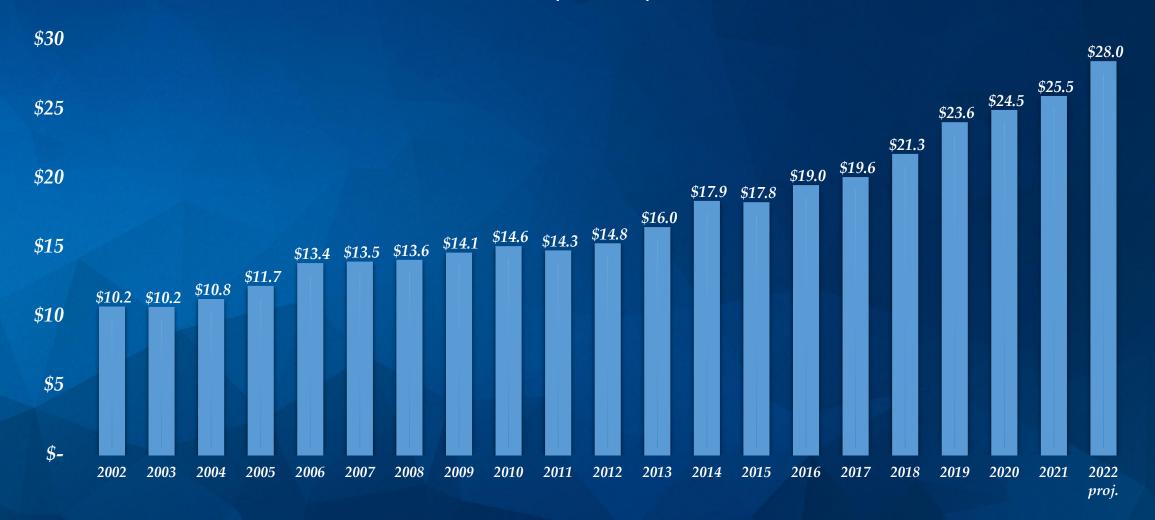

# *FY 2023 General Fund Budget Preview June 29, 2022*



The Good Life, Texas Style.™



The Good Life, Texas Style.™

 Historical Perspective – Sales Tax and Property Value Growth Trends
Decision Packages – Historical New Spending
Proposed FY 2023 General Fund Budgets
Tax Rate Scenarios



The Good Life, Texas Style.™

## **Sales Tax and Property**

# Value Growth Trends



FY 2023 General Fund Budget

#### Sales Tax Growth and the Economy





#### **General Fund Sales Tax Revenue since 2002**

(in millions)





### **Taxable Value Growth and the Economy**





### **General Fund Property Tax Revenue since 2002**

(in millions)





The Good Life, Texas Style.™

# **Decision Packages**



New Spending by Category





### New FY 2023 General Fund Spending by Category

(in thousands)

| Туре                   | Amount |       |  |
|------------------------|--------|-------|--|
| Personnel              | \$     | 1,108 |  |
| Supplies               |        | 618   |  |
| Maintenance & Services |        | 482   |  |
| Miscellaneous          |        | 1,016 |  |
| Capital Outlay         |        | 3,430 |  |
| Transfers              |        | _     |  |
| Total                  | \$     | 6,653 |  |



### New FY 2023 General Fund Spending by Function

(in thousands)

| Function               |