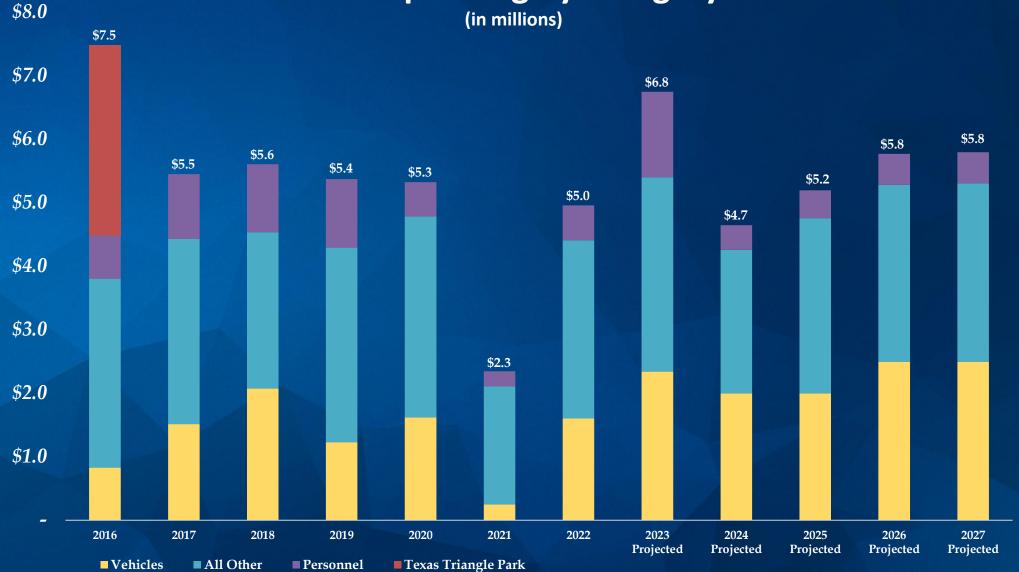

### **General Fund Property Tax Revenue since 2002**

(in millions)

The Good Life, Texas Style.™