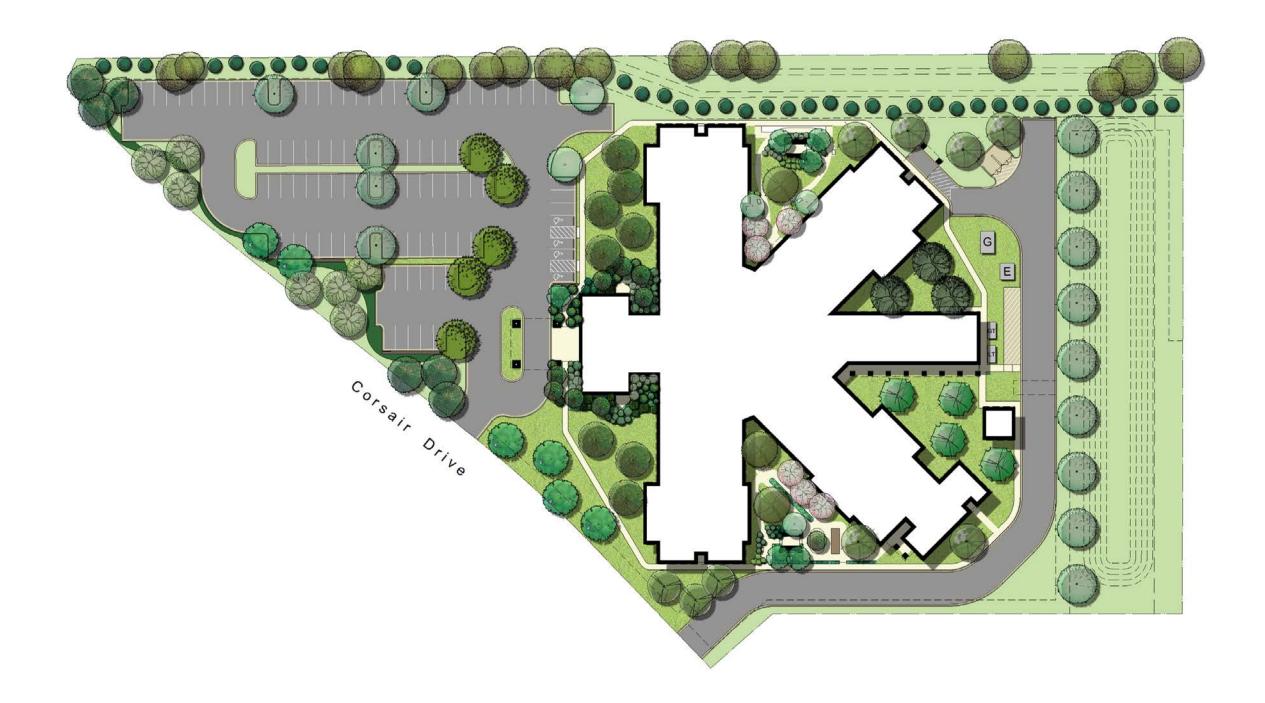

otal possible building area for the property to one building – 55,000 sf
  - Community benefits
    - Preserve existing trees within 10' of the property line adjacent to residents at north end of property

# Concept Plan



## Community Benefits

- Desired use of the property by the neighborhood
- Friendly and quiet neighbor
- Very compatible use adjacent to a single-family neighborhood
- Convenient location close to medical facilities

## Neighborhood Meeting

- Held a neighborhood meeting at Our Saviour's Lutheran Church on December 7<sup>th</sup>
  - Mitchell and Morgan
  - Lloyd Douglas Owner
  - Smithers Merchant Builders Developers
  - City staff
- Mailed 27 notices, emailed the HOA representative
- 18 residents attended
- Positive discussion
- Addressed concerns lighting, drainage







Corsair Healthcare And Rehabilition - College Station TX





Corsair Healthcare And Rehabilition - College Station TX