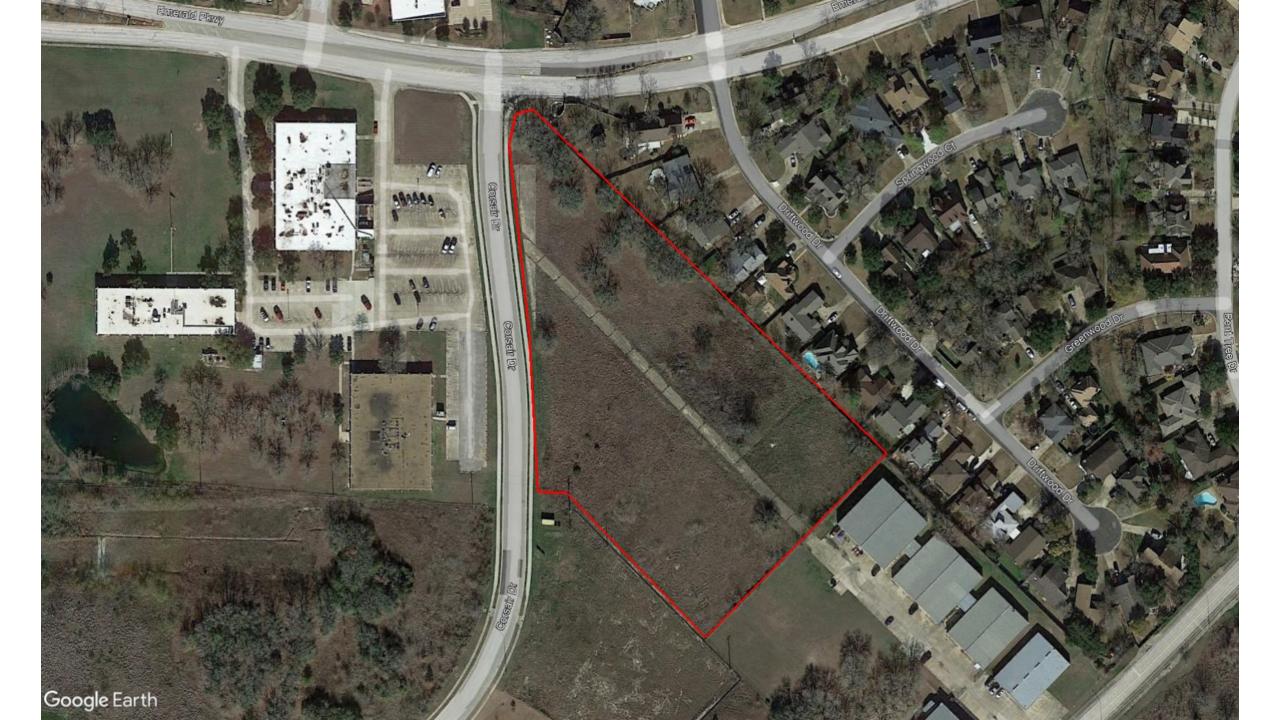

### Existing

## O Office Emerald PkWY Em erald Pkw **GS** General Suburban **GC General** Commercial SC Suburban Commercial M-1 Light Industrial

#### Proposed

## PDD Planned Development District

- Proposed PDD Planned Development District
  - Based on SC Suburban Commercial
  - Assisted living/skilled nursing is a permitted use in SC Suburban Commercial
  - Modifications
    - Consolidate total possible building area for the property to one building – 55,000 sf
  - Community benefits
    - Preserve existing trees within 10' of the property line adjacent to residents at north end of property