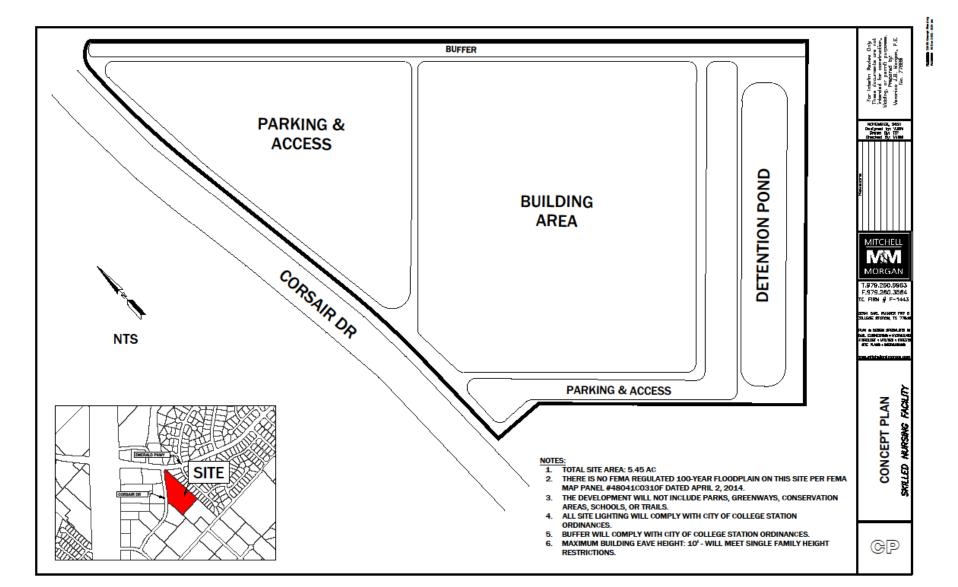

# 3155 Corsair Drive Skilled Nursing Facility

City Council March 24, 2022

## Rezoning Request

### Existing

## O Office Emerald PkWY Em erald Pkw **GS** General Suburban **GC General** Commercial SC Suburban Commercial M-1 Light Industrial

#### Proposed



## PDD Planned Development District

- Proposed PDD Planned Development District
  - Based on SC Suburban Commercial
  - Assisted living/skilled nursing is a permitted use in SC Suburban Commercial
  - Modifications
    - Consolidate total possible building area for the property to one building – 55,000 sf
  - Community benefits
    - Preserve existing trees within 10' of the property line adjacent to residents at north end of property

# Concept Plan



## Community Benefits

- Desired use of the property by the neighborhood
- Friendly and quiet neighbor
- Very compatible use adjacent to a single-family neighborhood
- Convenient location close to medical facilities

## Neighborhood Meeting

- Held a neighborhood meeting at Our Saviour's Lutheran Church on December 7<sup>th</sup>
  - Mitchell and Morgan
  - Lloyd Douglas Owner
  - Smithers Merchant Builders Developers
  - City staff
- Mailed 27 notices, emailed the HOA representative
- 18 residents attended
- Positive discussion
- Addressed concerns lighting, drainage







Corsair Healthcare And Rehabilition - College Station TX





Corsair Healthcare And Rehabilition - College Station TX