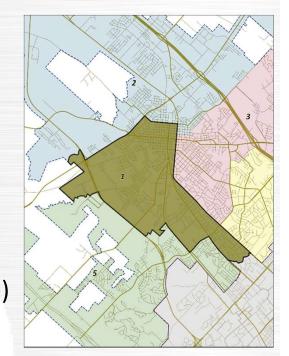

#### **Single Member District 1**

Total Population = 16,100 Total Hispanic = 66.61 percent (10,725 people) Total Anglo = 15.39 percent (2,478 people) Total Black = 15.08 percent (2,428 people) Total Asian = 0.48 percent (78 people) American Indian/Alaskan Native = 0.14 percent (22 people) Hawaiian/Pacific Islander = 0.06 percent (9 people) Other = 0.50 percent (81 people) Two or More Races = 1.73 percent (279 people)

Deviation from Target 16,796 = -696 (4.14 percent)

2020 Census Figures by District Under New Plan: