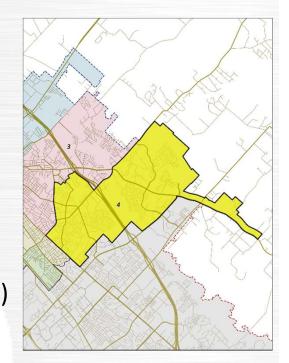

#### **Single Member District 4**

Total Population = 17,476 Total Hispanic = 18.01 percent (3,147 people) Total Anglo = 66.83 percent (11,680 people) Total Black = 8.33 percent (1,455 people) Total Asian = 2.31 percent (403 people) American Indian/Alaskan Native = 0.20 percent (35 people) Hawaiian/Pacific Islander = 0.10 percent (18 people) Other = 0.44 percent (77 people) Two or More Races = 3.78 percent (661 people)

Deviation from Target 16,796 = +680 (4.05 percent)

2020 Census Figures by District Under New Plan: