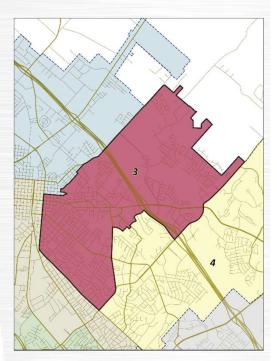

#### **Single Member District 3**

Total Population = 17,267 Total Hispanic = 32.08 percent (5,539 people) Total Anglo = 50.17 percent (8,662 people) Total Black = 11.69 percent (2,019 people) Total Asian = 1.74 percent (301 people) American Indian/Alaskan Native = 0.17 percent (30 people) Hawaiian/Pacific Islander = 0.12 percent (20 people) Other = 0.49 percent (85 people) Two or More Races = 3.54 percent (611 people)

Deviation from Target 16,796 = +471 (2.80 percent)

2020 Census Figures by District Under New Plan: