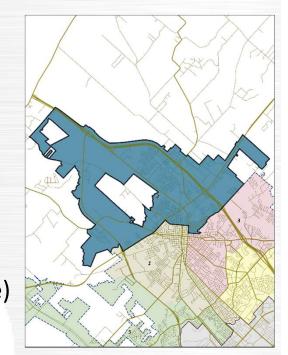

#### **Single Member District 2**

Total Population = 16,595 Total Hispanic = 52.42 percent (8,699 people) Total Anglo = 18.17 percent (3,016 people) Total Black = 26.83 percent (4,452 people) Total Asian = 0.42 percent (69 people) American Indian/Alaskan Native = 0.10 percent (17 people) Hawaiian/Pacific Islander = 0.02 percent (4 people) Other = 0.31 percent (52 people) Two or More Races = 1.72 percent (286 people)

Deviation from Target 16,796 = -201 (1.20 percent)

2020 Census Figures by District Under New Plan: