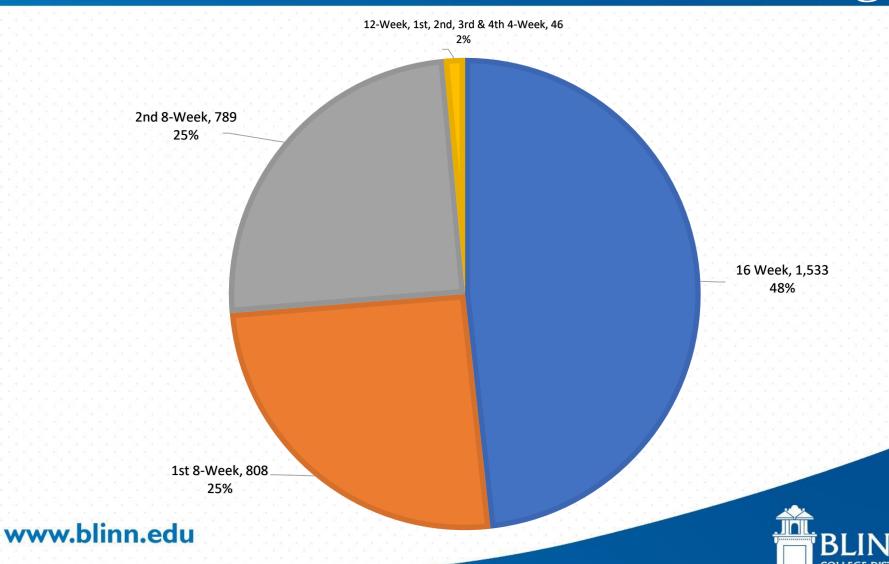

September 27th | November 15th  |
| 4th 4 Week | November 18th  | November 23rd  | December 15th  |





#### Fall 2021 Parts of Term

1st 4 Week Part of Term 2nd 4 Week Part of Term 3rd 4 Week Part of Term 4th 4 Week Part of Term Nov. 18th - Dec. 15th (Day of Record Nov. 23rd) Aug. 30th - Sep. 21st (Day of Record Sep. 1st Sep. 27th - Oct. 19th (Day of Record Sep. 29th) Oct. 25th - Nov. 15th (Day of Record Oct. 27th) 12 Week Part of Term Sep. 27th - Dec. 14th (Day of Record Oct. 7th) 1st 8 Week Part of Term 2nd 8 Week Part of Term Aug. 30th - Oct. 19t (Day of Record Sep. 7th) Oct. 25th - Dec. 14th (Day of Record Nov. 1st) 16 Week Part of Term Aug. 30th - Dec. 11th (Day of Record Sept. 15th) Semester Length is 16 weeks



### Fall 2021 Parts of Term Number of Class Sections & Percentages



### **Enrollment Headcount Comparison By Campus**

| Including Late Start Terms |      |      |      |      |                      |  |  |  |
|----------------------------|------|------|------|------|----------------------|--|--|--|
|                            | 2017 | 2018 | 2019 | 2020 | 2021<br>*In Progress |  |  |  |

2,747

(+1.10%)

9.381

(-7.47%)

2,277

(+10.64%)

1.730

(+0.67%)

2.582

(+51.90%)

(-24.05%)

(-2.37%)

(-89.49%)

19,183

(+1.11%)

128

125

213

1,961

(-32.67%)

6,774

(-33.72%)

4,223

(+59.87%)

1.728

(-0.11%)

2,751

(+6.33%)

(-82.87%)

(-80.89%)

(-42.04%)

17,724

(-7.90%)

95

53

139

1,823

(-7.29%)

6.142

(-9.78%)

4.258

(+0.82%)

1.593

(-8.13%)

2,751

(0%)

(-33.12%)

(-32.96%)

158

(+12.79%)

16,831

(-5.16%)

68

38

2,717

(+15.50%)

10,109