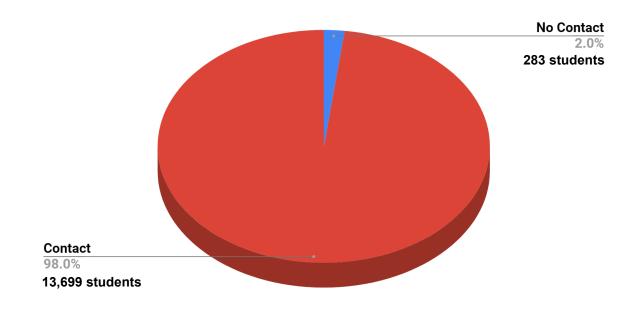

## **STUDENT CONTACTS**

LUNCHES Total: 46,268

|           | South<br>Knoll | College<br>Hills | SW Valley | River<br>Bend | ow  | Lincoln<br>Center | Daily<br>Total |
|-----------|----------------|------------------|-----------|---------------|-----|-------------------|----------------|
| Mon 4/20  | 300            | 405              | 632       | 490           | 143 | 107               | 2077           |
| Tues 4/21 | 300            | 405              | 632       | 490           | 143 | 107               | 2077           |
| Wed 4/22  | 300            | 405              | 632       | 490           | 143 | 107               | 2077           |