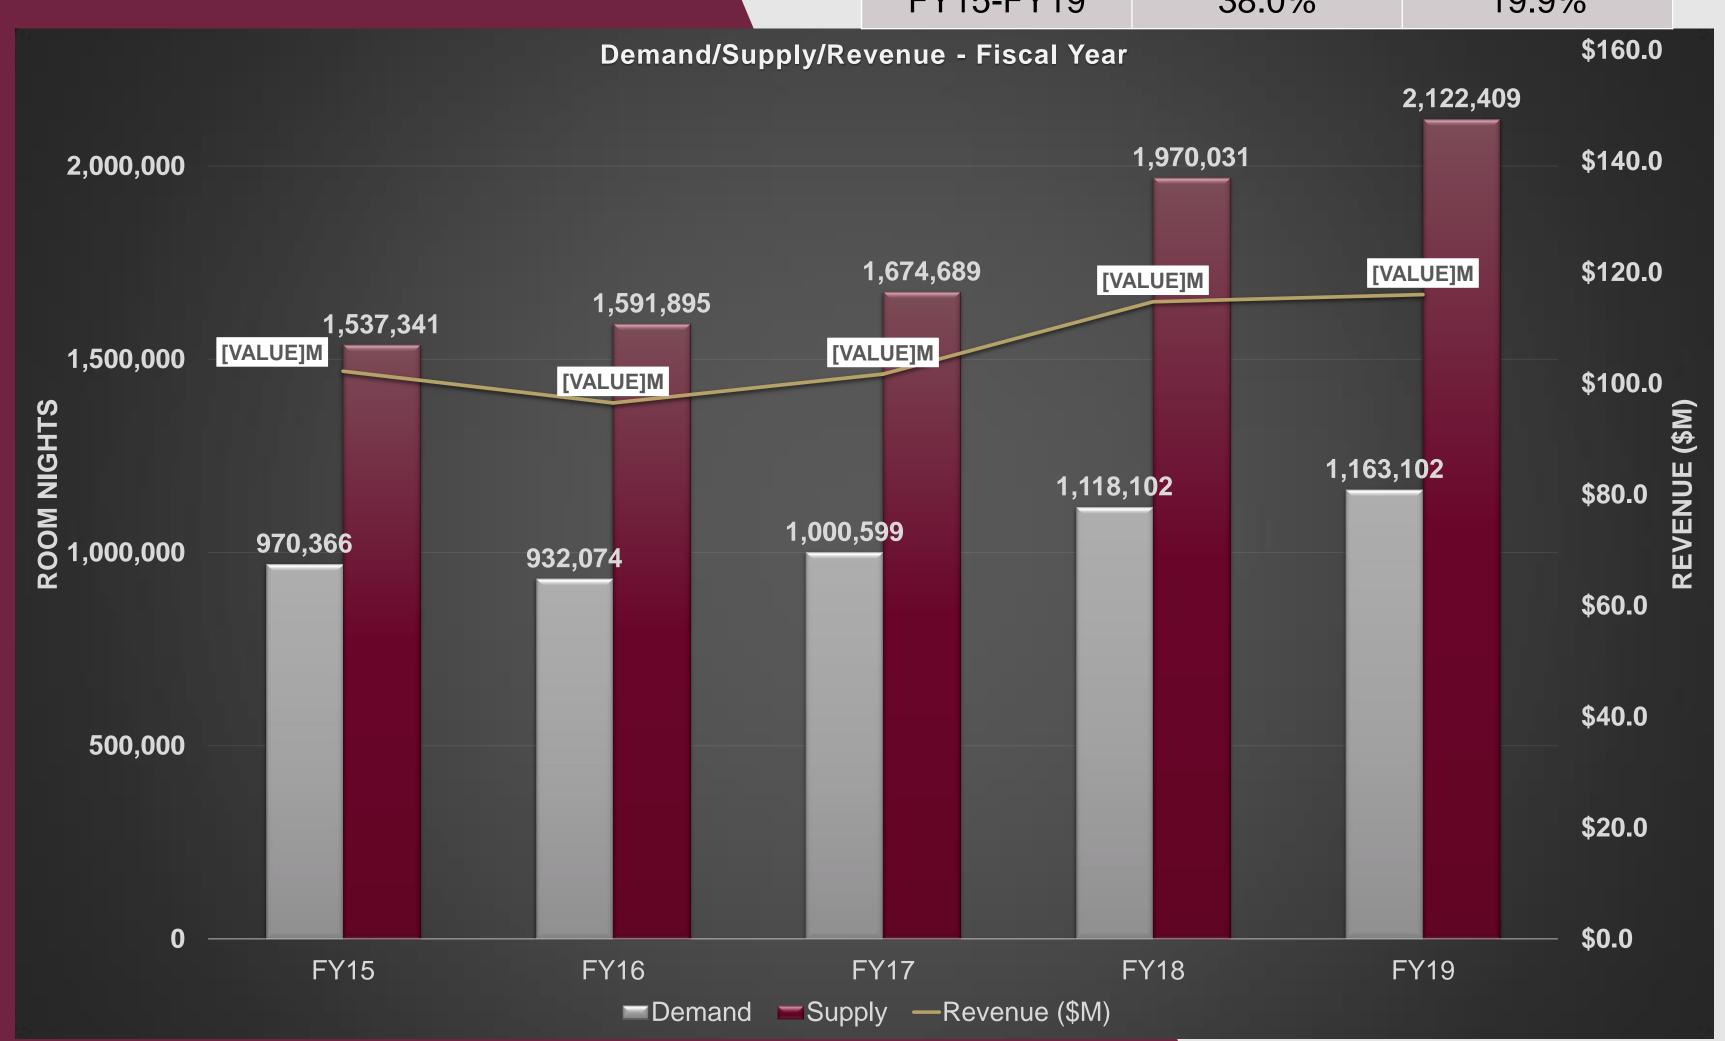

## DEMAND, SUPPLY, REVENUE

| Fiscal Year | Supply | Demand |
|-------------|--------|--------|
| FY15-FY16   | 3.5%   | -4.1%  |
| FY16-FY17   | 5.2%   | 7.4%   |
| FY17-FY18   | 17.6%  | 11.7%  |
| FY18-FY19   | 7.7%   | 4.0%   |
| FY15-FY19   | 38.0%  | 19.9%  |