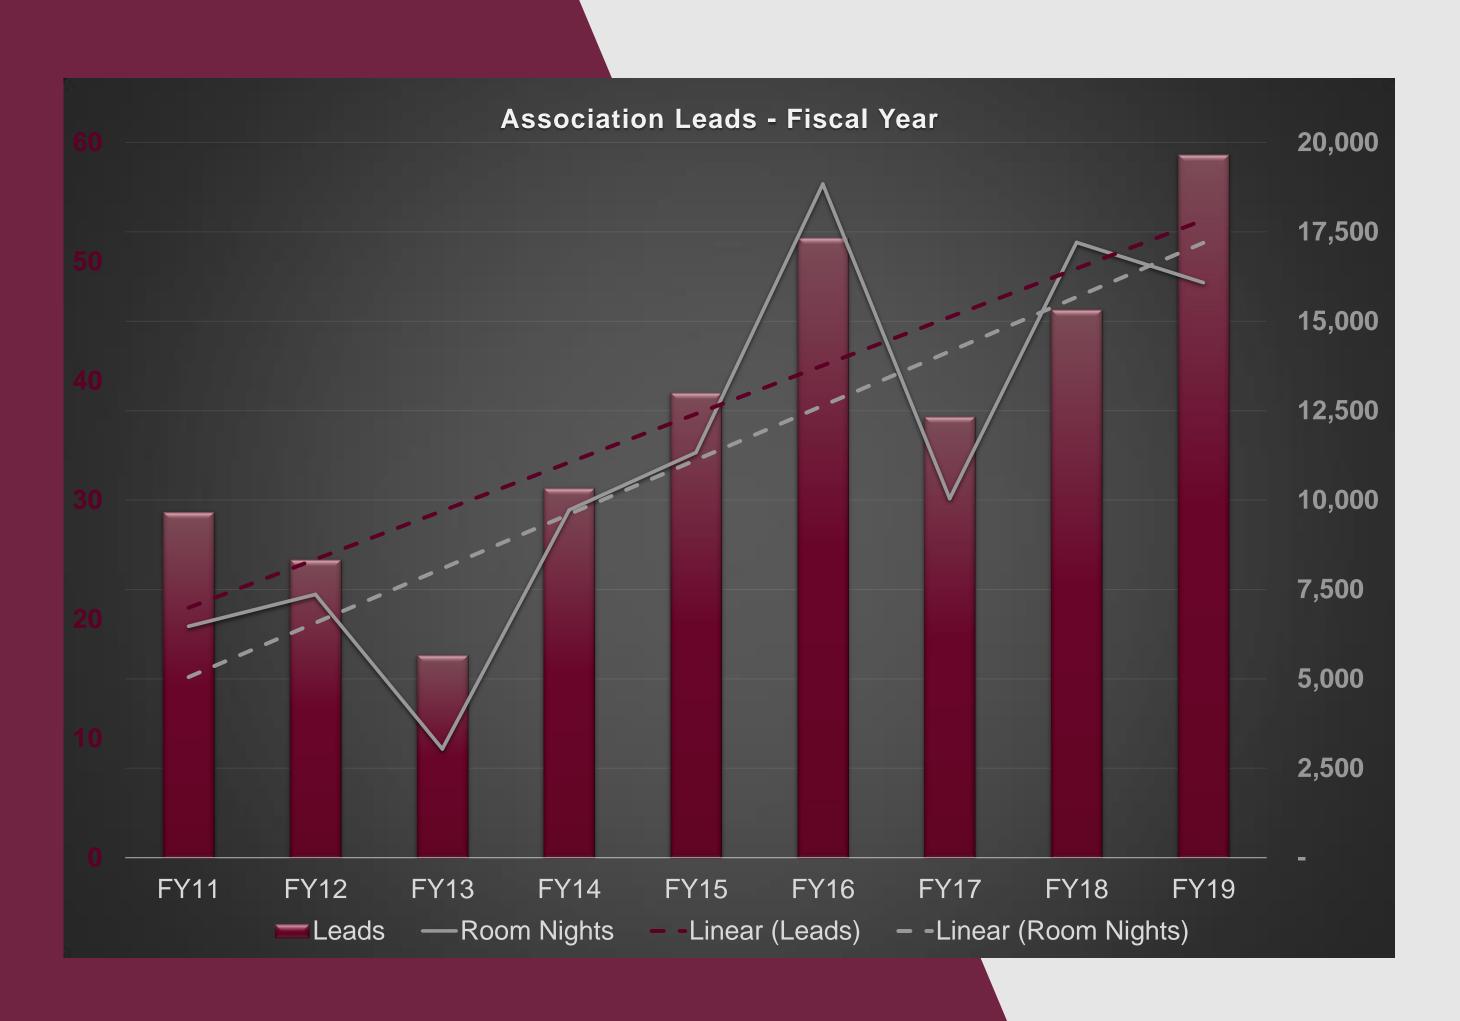

|                                    |             |
| Conventions     | 21.5%        | 26.1%   | 18.1%                              | 39.3%       |
| Sports          | -1.0%        | -3.1%   | -4.8%                              | 4.3%        |

## DEMAND, SUPPLY, REVENUE

| Fiscal Year | Supply | Demand |
|-------------|--------|--------|
| FY15-FY16   | 3.5%   | -4.1%  |
| FY16-FY17   | 5.2%   | 7.4%   |
| FY17-FY18   | 17.6%  | 11.7%  |
| FY18-FY19   | 7.7%   | 4.0%   |
| FY15-FY19   | 38.0%  | 19.9%  |



#### ADR, REVPAR, OCC



## CONVENTIONS/GROUP SALES



**Industry Professional Organizations** 

Sales Calls/Client Events

Social, Military, EDUCATION, RELIGIOUS, Fraternal (SMERF) Market Focus

**Associations Market Focus** 

#### ASSOCIATION MARKET

#### LEAD PROGRESSION



#### ASSOCIATION MARKET

### DEFINITE BOOKING PROGRESSION



# BCS SPORTS + EVENTS



**Event Retention** 

**National Events** 

**Creating/Owning Events** 

Website Enhancements

# MARKETING & ADVERTISING



#### Marketing Department Structure

~60% Digital ~40% Traditional

**Digital Media** 

**Traditional Media** 



For more information contact: Experience Bryan College Station www.ExperienceBCS.com