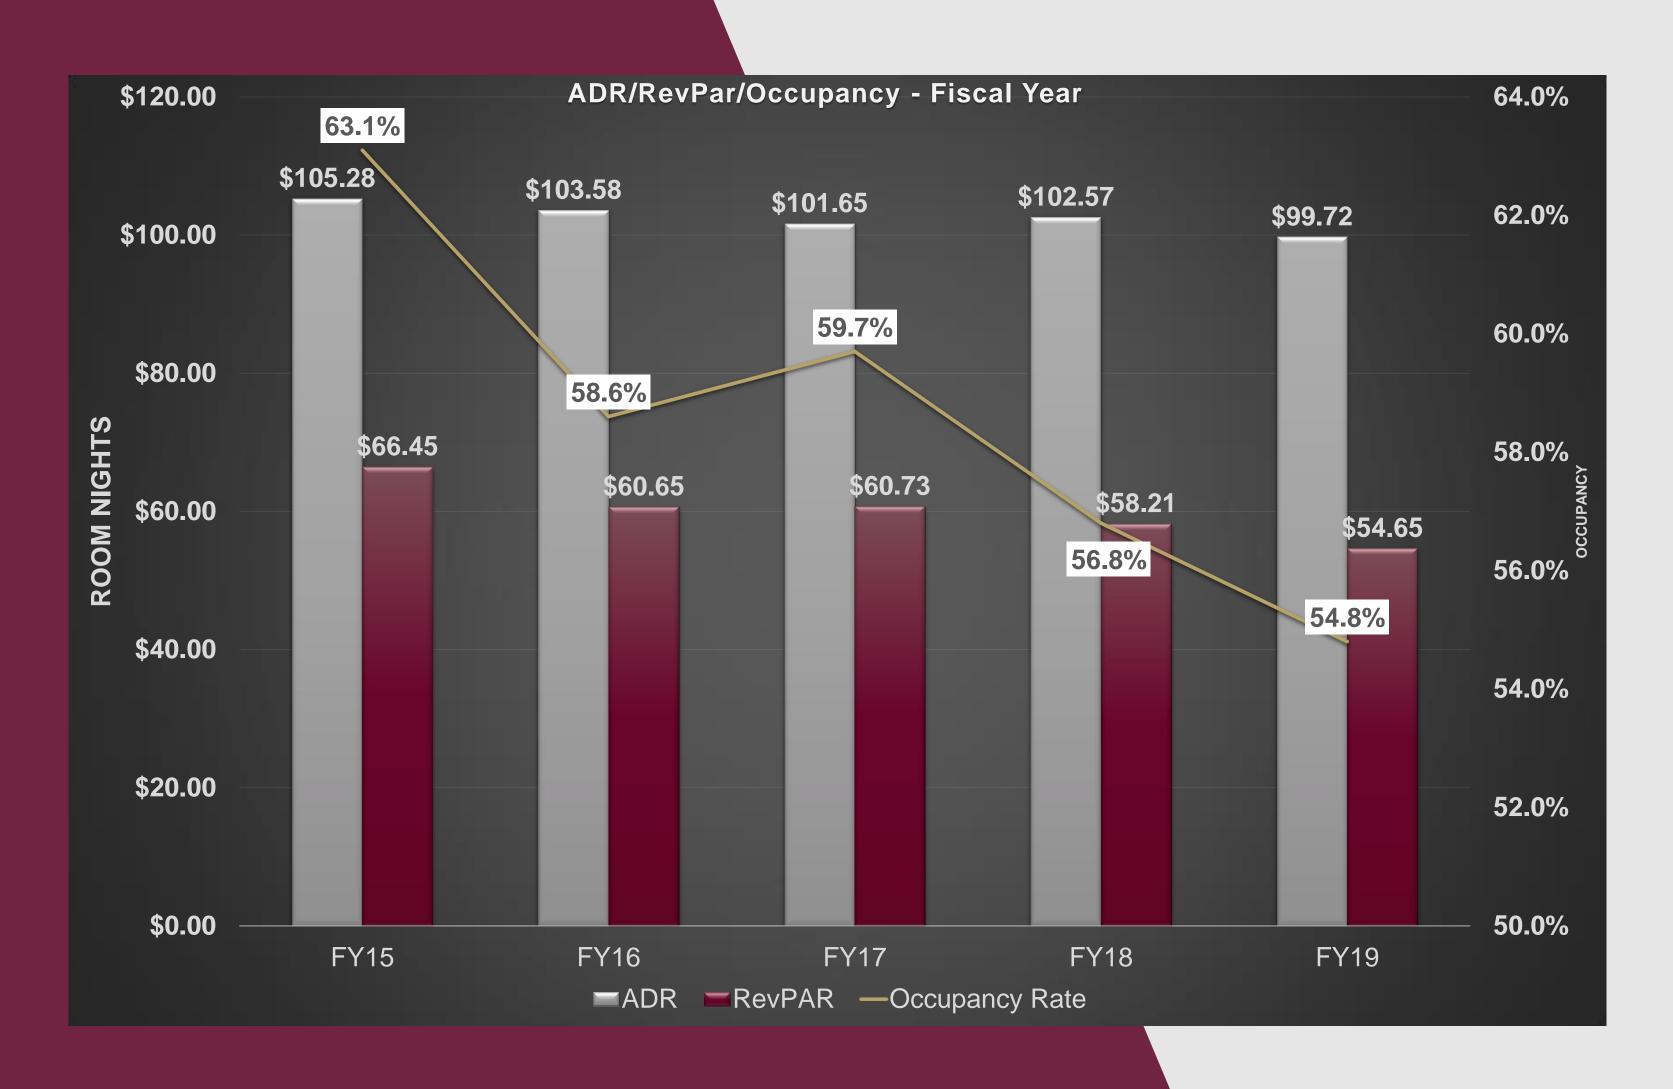

okings</u> | Definite RN |
|-----------------|--------------|---------|------------------------------------|-------------|
| EBCS            | 11.8%        | 8.1%    | 9.0%                               | 20.8%       |
|                 |              |         |                                    |             |
| Conventions     | 21.5%        | 26.1%   | 18.1%                              | 39.3%       |
| Sports          | -1.0%        | -3.1%   | -4.8%                              | 4.3%        |

## DEMAND, SUPPLY, REVENUE

| Fiscal Year | Supply | Demand |
|-------------|--------|--------|
| FY15-FY16   | 3.5%   | -4.1%  |
| FY16-FY17   | 5.2%   | 7.4%   |
| FY17-FY18   | 17.6%  | 11.7%  |
| FY18-FY19   | 7.7%   | 4.0%   |
| FY15-FY19   | 38.0%  | 19.9%  |



#### ADR, REVPAR, OCC



## CONVENTIONS/GROUP SALES



**Industry Professional Organizations** 

Sales Calls/Client Events

Social, Military, EDUCATION, RELIGIOUS, Fraternal (SMERF) Market Focus

**Associations Market Focus** 

#### ASSOCIATION MARKET

#### LEAD PROGRESSION



#### ASSOCIATION MARKET

### DEFINITE BOOKING PROGRESSION



# BCS SPORTS + EVENTS



**Event Retention** 

**National Events** 

**Creating/Owning Events** 

Website Enhancements

# MARKETING & ADVERTISING



#### Marketing Department Structure

~60% Digital ~40% Traditional

**Digital Media** 

**Traditional Media** 



For more information contact: Experience Bryan College Station www.ExperienceBCS.com