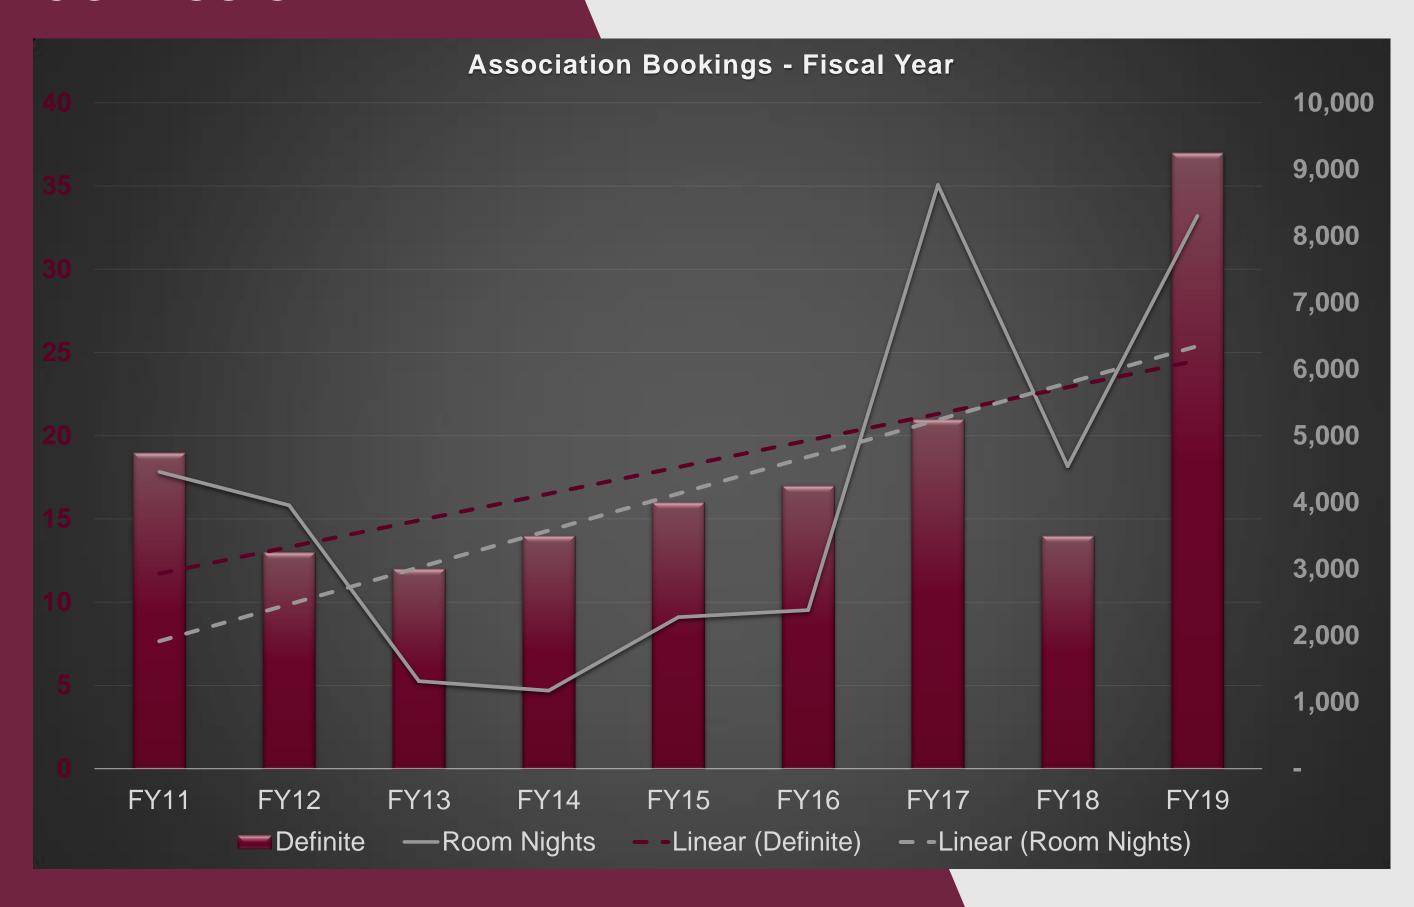

| Conventions     | 21.5%        | 26.1%   | 18.1%                              | 39.3%       |
| Sports          | -1.0%        | -3.1%   | -4.8%                              | 4.3%        |

## DEMAND, SUPPLY, REVENUE

| Fiscal Year | Supply | Demand |
|-------------|--------|--------|
| FY15-FY16   | 3.5%   | -4.1%  |
| FY16-FY17   | 5.2%   | 7.4%   |
| FY17-FY18   | 17.6%  | 11.7%  |
| FY18-FY19   | 7.7%   | 4.0%   |
| FY15-FY19   | 38.0%  | 19.9%  |



#### ADR, REVPAR, OCC



## CONVENTIONS/GROUP SALES



**Industry Professional Organizations** 

Sales Calls/Client Events

Social, Military, EDUCATION, RELIGIOUS, Fraternal (SMERF) Market Focus

**Associations Market Focus** 

#### ASSOCIATION MARKET

#### LEAD PROGRESSION



#### ASSOCIATION MARKET

### DEFINITE BOOKING PROGRESSION



# BCS SPORTS + EVENTS



**Event Retention** 

**National Events** 

**Creating/Owning Events** 

Website Enhancements

# MARKETING & ADVERTISING



#### Marketing Department Structure

~60% Digital ~40% Traditional

**Digital Media** 

**Traditional Media** 



For more information contact: Experience Bryan College Station www.ExperienceBCS.com