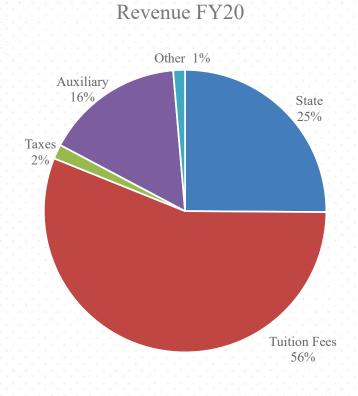

### **Revenues FY20**

### Revenues

|                                  | FY20           | Workshop       | FY19           | Budget       |
|----------------------------------|----------------|----------------|----------------|--------------|
|                                  | Proposed       | FY20 Proposed  | Budgeted       | Variances    |
| State Appropriations             | \$ 24,601,520  | \$ 23,980,775  | \$ 23,618,241  | \$ 983,279   |
| State Insurance and Retirement   | 5,498,488      | 5,538,763      | 4,911,810      | 586,678      |
| Tuition/Fees (Net)               | 67,098,786     | 67,198,786     | 65,197,703     | 1,901,083    |
| Auxiliary Sales & Services (Net) | 19,055,584     | 19,055,584     | 18,660,049     | 395,535      |
| Property Taxes                   | 1,987,885      | 1,987,885      | 1,821,200      | 166,685      |
| Interest                         | 1,000,000      | 1,000,000      | 500,000        | 500,000      |
| Miscellaneous Revenues           | 622,040        | 666,707        | 600,700        | 21,340       |
| Total Revenue                    | \$ 119,864,303 | \$ 119,428,500 | \$ 115,309,703 | \$ 4,554,600 |