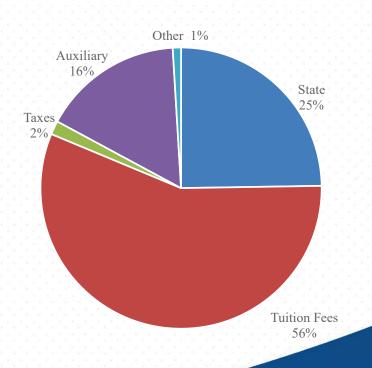

### **Revenues FY20**

### Revenues

|                                  | FY20           | Workshop       | FY19           | Budget       |
|----------------------------------|----------------|----------------|----------------|--------------|
|                                  | Proposed       | FY20 Proposed  | Budgeted       | Variances    |
| State Appropriations             | \$ 24,601,520  | \$ 23,980,775  | \$ 23,618,241  | \$ 983,279   |
| State Insurance and Retirement   | 5,498,488      | 5,538,763      | 4,911,810      | 586,678      |
| Tuition/Fees (Net)               | 67,098,786     | 67,198,786     | 65,197,703     | 1,901,083    |
| Auxiliary Sales & Services (Net) | 19,055,584     | 19,055,584     | 18,660,049     | 395,535      |
| Property Taxes                   | 1,987,885      | 1,987,885      | 1,821,200      | 166,685      |
| Interest                         | 1,000,000      | 1,000,000      | 500,000        | 500,000      |
| Miscellaneous Revenues           | 622,040        | 666,707        | 600,700        | 21,340       |
| Total Revenue                    | \$ 119,864,303 | \$ 119,428,500 | \$ 115,309,703 | \$ 4,554,600 |