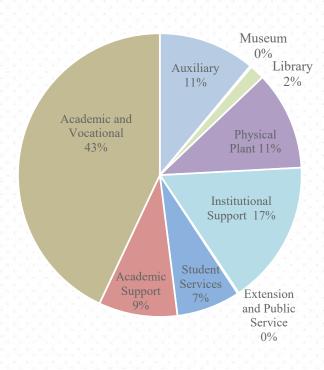

### **Expenses FY20**

# **Operating Expenses**

| Operating Expenses                      | FY20 Proposed  | Workshop<br>FY20 Proposed | FY19 Budgeted  | Budget Variance |
|-----------------------------------------|----------------|---------------------------|----------------|-----------------|
| General Academic & Vocational           | \$ 45,927,898  | \$ 46,117,898             | \$ 44,068,551  | \$ 1,859,347    |
| Academic Support                        | 9,594,281      | 9,624,281                 | 7,993,858      | 1,600,423       |
| Student Services                        | 7,758,916      | 7,800,916                 | 7,463,514      | 295,402         |
| Extension & Public Service              | 155,114        | 154,330                   | 132,308        | 22,806          |
| Institutional Support                   | 17,557,364     | 17,663,364                | 16,720,759     | 836,603         |
| Physical Plant Operations & Maintenance | 12,041,907     | 12,067,307                | 11,819,778     | 222,129         |
| Library                                 | 1,815,671      | 1,823,671                 | 1,780,871      | 34,800          |
| Museum                                  | 183,671        | 617,833                   | 628,937        | (445,266)       |
| Auxiliary                               | 11,760,913     | 11,808,413                | 11,113,971     | 646,942         |
| Total                                   | \$ 106,795,735 | \$ 107,678,013            | \$ 101,722,547 | \$ 5,073,186    |