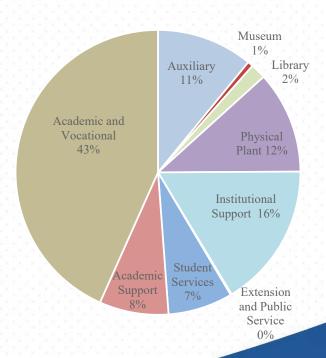

### **Expenses FY20**

# **Operating Expenses**

| Operating Expenses                      | FY20 Proposed  | Workshop<br>FY20 Proposed | FY19 Budgeted  | Budget Variance |
|-----------------------------------------|----------------|---------------------------|----------------|-----------------|
| General Academic & Vocational           | \$ 45,927,898  | \$ 46,117,898             | \$ 44,068,551  | \$ 1,859,347    |
| Academic Support                        | 9,594,281      | 9,624,281                 | 7,993,858      | 1,600,423       |
| Student Services                        | 7,758,916      | 7,800,916                 | 7,463,514      | 295,402         |
| Extension & Public Service              | 155,114        | 154,330                   | 132,308        | 22,806          |
| Institutional Support                   | 17,557,364     | 17,663,364                | 16,720,759     | 836,603         |
| Physical Plant Operations & Maintenance | 12,041,907     | 12,067,307                | 11,819,778     | 222,129         |
| Library                                 | 1,815,671      | 1,823,671                 | 1,780,871      | 34,800          |
| Museum                                  | 183,671        | 617,833                   | 628,937        | (445,266)       |
| Auxiliary                               | 11,760,913     | 11,808,413                | 11,113,971     | 646,942         |
| Total                                   | \$ 106,795,735 | \$ 107,678,013            | \$ 101,722,547 | \$ 5,073,186    |