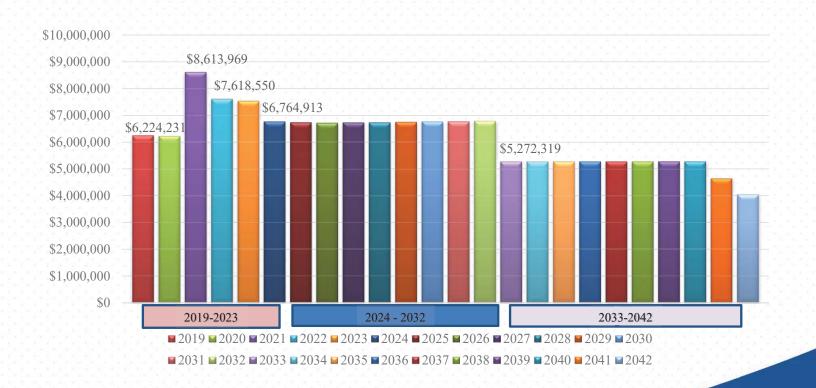

|
| REPLACEMENTS AND RENOVATIONS      | 5,000,000   | 12,201,620  | 6,100,000     | 5,306,140   | 4,326,000   | 1,401,475                             | 4,844,337   |
| DEBT SERVICE                      | 6,832,393   | 6,812,330   | 6,425,877     | 6,426,779   | 6,261,156   | 6,261,156                             | 6,224,231   |
| TOTAL EXPENDITURES                | 107,787,738 | 103,236,057 | 112,610,099   | 98,260,110  | 115,309,703 | 71,791,494                            | 119,864,303 |
| NET REVENUES OVER EXPENDITURES    |             | 6,787,201   | _             | 13,472,572  |             | 24,213,615                            | _           |



## **Contingency Funds**





### Replacements & Renovations



<sup>\* 2019</sup> as of 4/30/2019





### **Total Debt Service**





### **Questions?**













### Proposed Budget Fiscal Year 2019-2020 June 18, 2019



#### BLINN COLLEGE DISTRICT PROPOSED FISCAL YEAR 2019-20 BUDGET STATEMENT OF REVENUES AND EXPENDITURES

|                                   | FY 20       | 019-2020   |             | FY 2018-2019 | )          |              | Budget Variances |            |
|-----------------------------------|-------------|------------|-------------|--------------|------------|--------------|------------------|------------|
|                                   | PROPOSED    | PERCENTAGE | APPROVED    | ACTUAL       | PERCENTAGE | FY 2017-2018 |                  | PERCENTAGE |
|                                   | BUDGET      | OF BUDGET  | BUDGET      | 4/30/19      | OF BUDGET  | ACTUALS      | \$