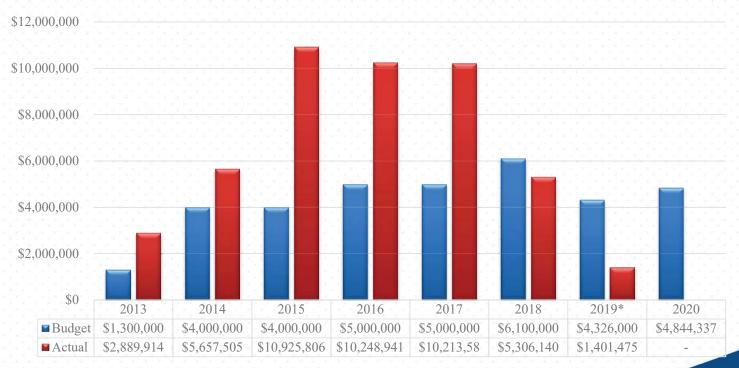

## Multi - Year Budget/Actuals

|                                   | FY17        | FY17        | FY18          | FY18        | FY19        | FY19                                  | FY20        |
|-----------------------------------|-------------|-------------|---------------|-------------|-------------|---------------------------------------|-------------|
|                                   | APPROVED    | ACTUALS     | APPROVED      | ACTUALS     | APPROVED    | ACTUALS                               | PROPOSED    |
|                                   | BUDGET      | 8/31/17     | BUDGET        | 8/31/18     | BUDGET      | 4/30/19                               | BUDGET      |
| REVENUES                          |             |             |               |             |             |                                       |             |
| TOTAL REVENUES                    | 107,787,738 | 110,023,259 | 112,610,099   | 111,732,682 | 115,309,703 | 96,005,108                            | 119,864,303 |
| ODED ATEMIC EVDENIDITHIDEC        | 2525252525  |             |               |             |             |                                       |             |
| OPERATING EXPENDITURES            | 17.071.110  | 20.062.700  | 4.5.5.5.5.5.5 | 20.064.446  |             | 20.024.760                            | 45.005.000  |
| GENERAL ACADEMIC & VOCATIONAL     | 45,954,143  | 39,962,528  | 45,656,630    | 39,861,416  | 44,068,551  | 30,924,569                            | 45,927,898  |
| ACADEMIC SUPPORT                  | 5,921,782   | 5,064,500   | 5,743,439     | 5,100,640   | 7,993,858   | 4,821,766                             | 9,594,281   |
| STUDENT SERVICES                  | 7,012,005   | 6,349,543   | 7,661,768     | 6,255,790   | 7,463,514   | 4,098,178                             | 7,758,916   |
| EXTENSION AND PUBLIC SERVICE      | 182,308     | 188,656     | 182,308       | 117,858     | 132,308     | 70,805                                | 155,114     |
| INSTITUTIONAL SUPPORT             | 14,465,382  | 13,633,021  | 16,382,635    | 16,102,442  | 16,720,759  | 9,420,354                             | 17,557,364  |
| PHYSICAL PLANT OPS. & MAINTENANCE | 8,412,585   | 7,743,072   | 8,622,279     | 8,141,853   | 11,819,778  | 6,888,685                             | 12,041,907  |
| LIBRARY                           | 1,782,713   | 1,497,757   | 1,804,450     | 1,555,478   | 1,780,871   | 1,089,673                             | 1,815,671   |
| MUSEUM                            | 606,120     | 575,558     | 619,394       | 476,546     | 628,937     | 341,129                               | 183,671     |
| AUXILIARY                         | 9,657,099   | 8,843,733   | 10,411,319    | 8,915,169   | 11,113,971  | 6,473,704                             | 11,760,913  |
| TOTAL OPERATING EXPENDITURES      | 93,994,137  | 83,858,368  | 97,084,222    | 86,527,191  | 101,722,547 | 64,128,862                            | 106,795,735 |
|                                   |             |             |               |             |             |                                       |             |
| CONTINGENCY                       | 1,000,000   |             | 3,000,000     | -           | 3,000,000   | 1 1 1 1 1 1 1 1 1 1 1 1 1 1 1 1 1 1 1 | 2,000,000   |
| BANNER PROJECT                    | 961,208     | 363,739     | -             | -           |             | 34 34 34 34 E                         | -           |
| REPLACEMENTS AND RENOVATIONS      | 5,000,000   | 12,201,620  | 6,100,000     | 5,306,140   | 4,326,000   | 1,401,475                             | 4,844,337   |
| DEBT SERVICE                      | 6,832,393   | 6,812,330   | 6,425,877     | 6,426,779   | 6,261,156   | 6,261,156                             | 6,224,231   |
| TOTAL EXPENDITURES                | 107,787,738 | 103,236,057 | 112,610,099   | 98,260,110  | 115,309,703 | 71,791,494                            | 119,864,303 |
| NET REVENUES OVER EXPENDITURES    |             | 6,787,201   | _             | 13,472,572  |             | 24,213,615                            | _           |

### **Total Debt Service**