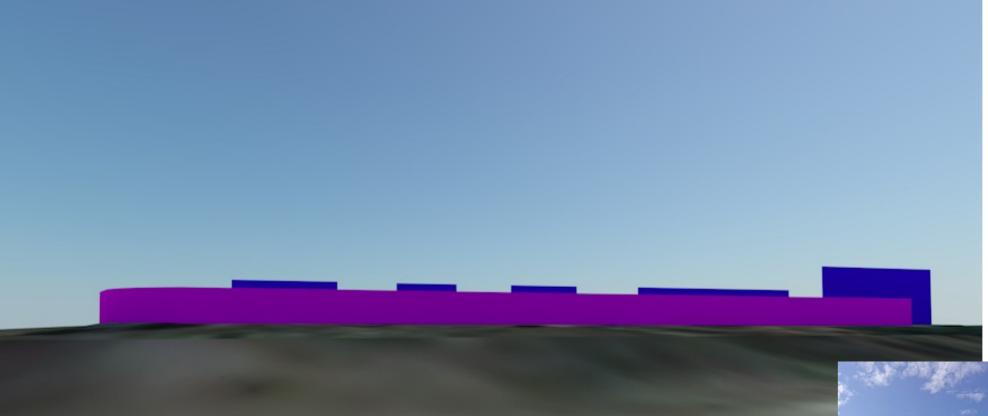

### **Revised Design**

Enhanced landscaped perimeter Pre-cast Concrete/stucco wall with enhanced design along northern side of property Roll-up doors not visible from street

Line of Sight visibility down Sam Rayburn Wall constructed to shield roll-up doors