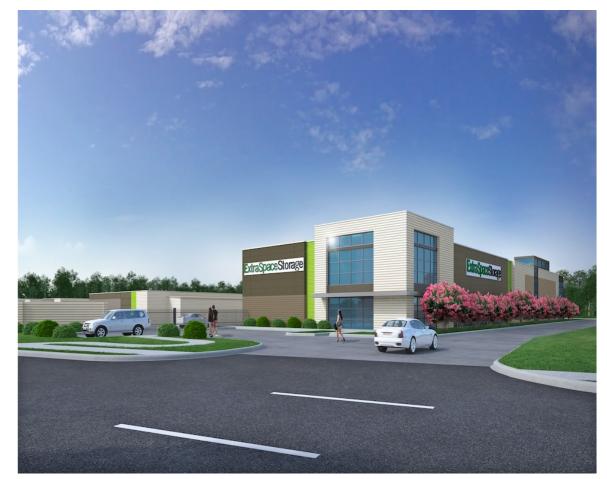

## **Examples**

#### Features

- Opaque wall made from precast concrete or stucco
- 8 ft. tall
- A masonry design finish and/ or stucco façade with masonry elements that matches building design
- Shields visibility of roll-up doors in back buildings
- Landscaping plan to ensure additional screening