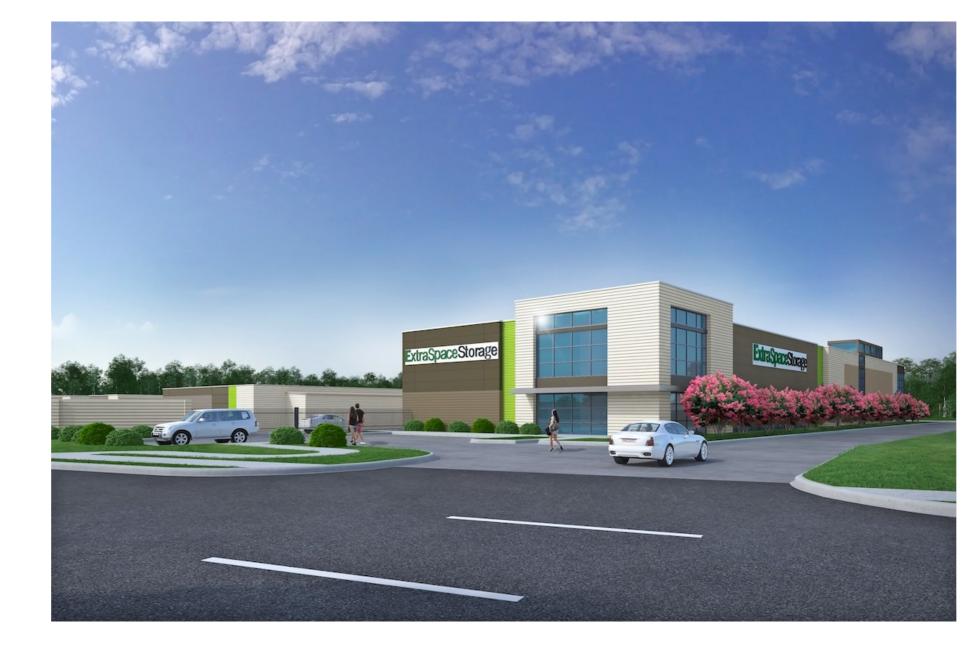

## **Examples**

#### Features

- Opaque wall made from precast concrete or stucco
- 8 ft. tall
- A masonry design finish and/ or stucco façade with masonry elements that matches building design
- Shields visibility of roll-up doors in back buildings
- Landscaping plan to ensure additional screening