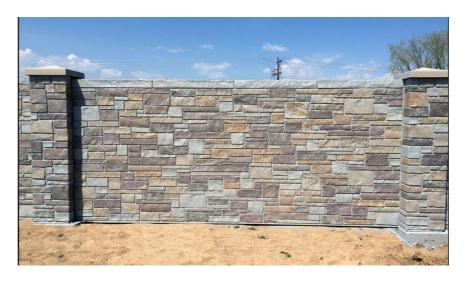

## **Examples**

#### Features

- Opaque wall made from precast concrete or stucco
- 8 ft. tall
- A masonry design finish and/ or stucco façade with masonry elements that matches building design
- Shields visibility of roll-up doors in back buildings
- Landscaping plan to ensure additional screening