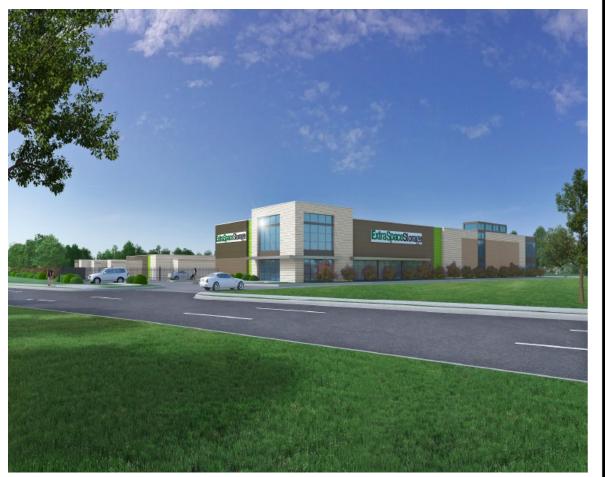

## **Examples**

#### Features

- Opaque wall made from precast concrete or stucco
- 8 ft. tall
- A masonry design finish and/ or stucco façade with masonry elements that matches building design
- Shields visibility of roll-up doors in back buildings
- Landscaping plan to ensure additional screening