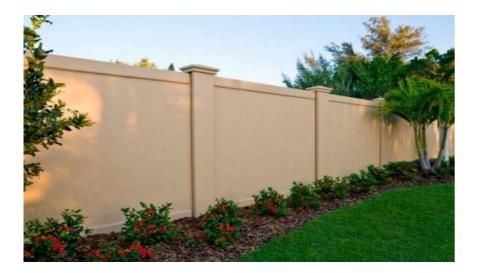

## **Examples**

#### Features

- Opaque wall made from precast concrete or stucco
- 8 ft. tall
- A masonry design finish and/ or stucco façade with masonry elements that matches building design
- Shields visibility of roll-up doors in back buildings
- Landscaping plan to ensure additional screening