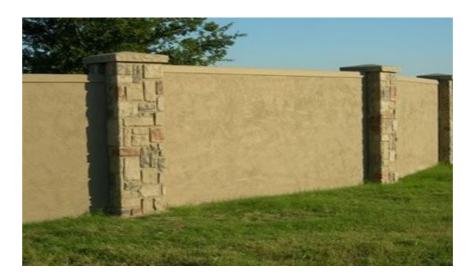

## **Examples**

#### Features

- Opaque wall made from precast concrete or stucco
- 8 ft. tall
- A masonry design finish and/ or stucco façade with masonry elements that matches building design
- Shields visibility of roll-up doors in back buildings
- Landscaping plan to ensure additional screening