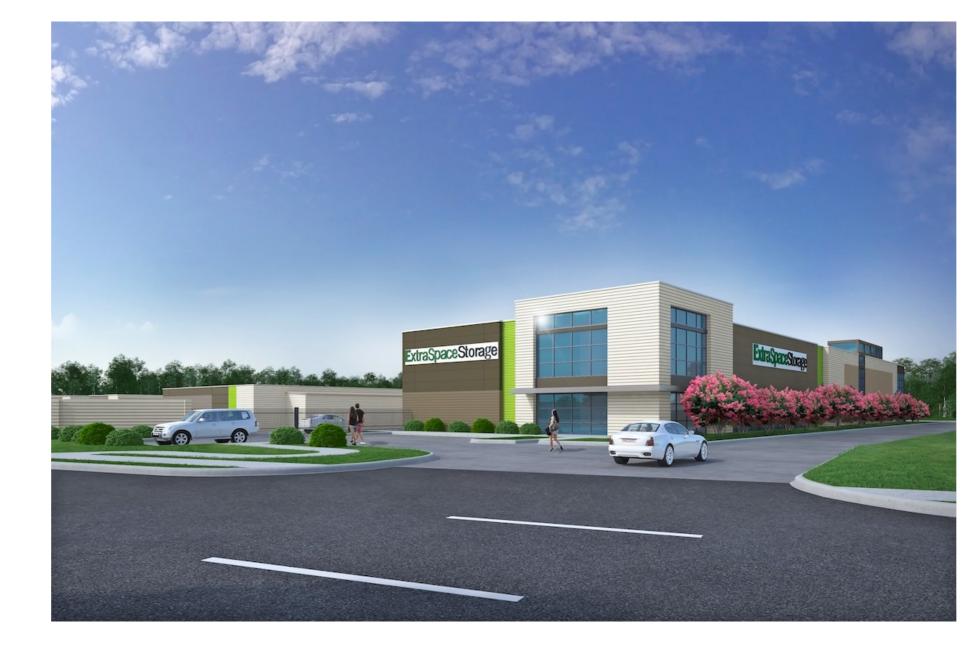

### **Revised Design**

Enhanced landscaped perimeter Pre-cast Concrete/stucco wall with enhanced design along northern side of property Roll-up doors not visible from street

Line of Sight visibility down Sam Rayburn Wall constructed to shield roll-up doors