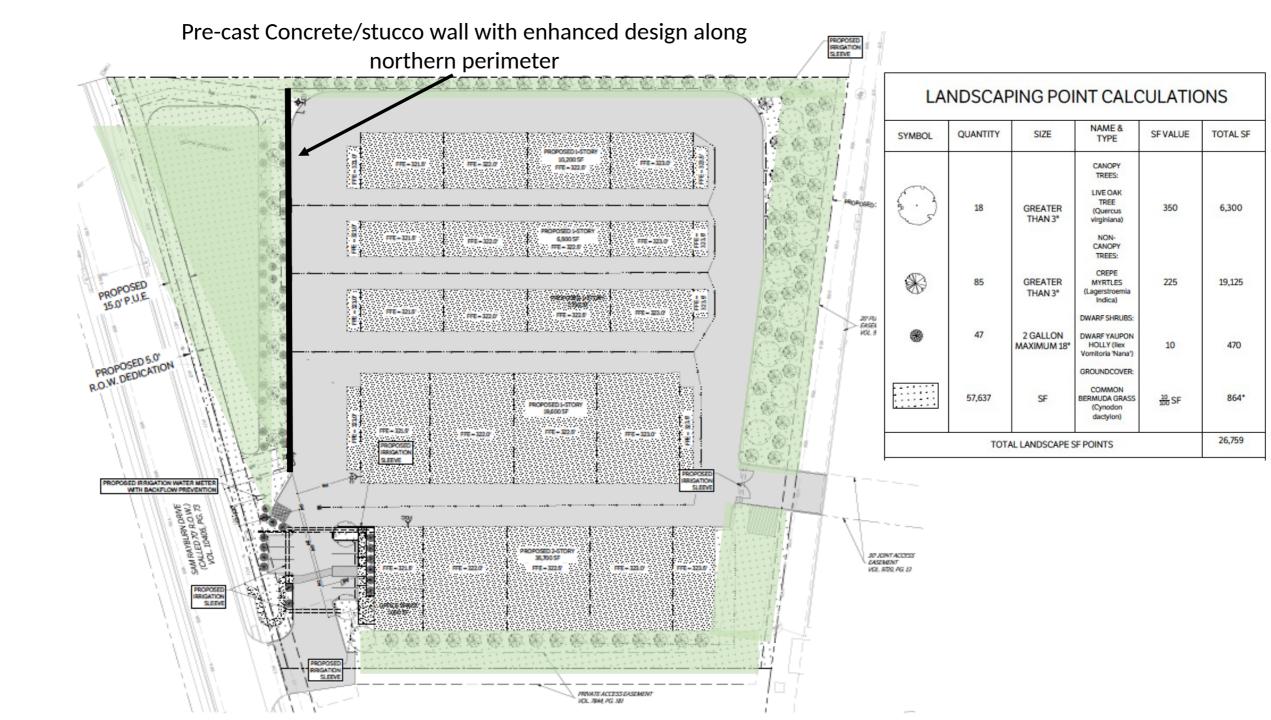

### **Revised Design**

Enhanced landscaped perimeter Pre-cast Concrete/stucco wall with enhanced design along northern side of property Roll-up doors not visible from street

Line of Sight visibility down Sam Rayburn Wall constructed to shield roll-up doors

#### Features

- Opaque wall made from precast concrete or stucco
- 8 ft. tall
- A masonry design finish and/ or stucco façade with masonry elements that matches building design
- Shields visibility of roll-up doors in back buildings
- Landscaping plan to ensure additional screening