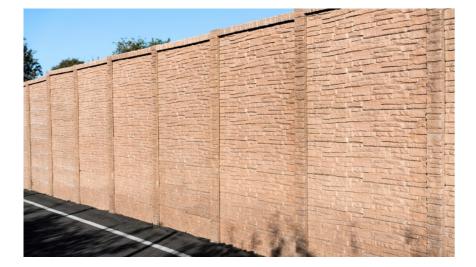

## **Examples**

#### Features

- Opaque wall made from precast concrete or stucco
- 8 ft. tall
- A masonry design finish and/ or stucco façade with masonry elements that matches building design
- Shields visibility of roll-up doors in back buildings
- Landscaping plan to ensure additional screening