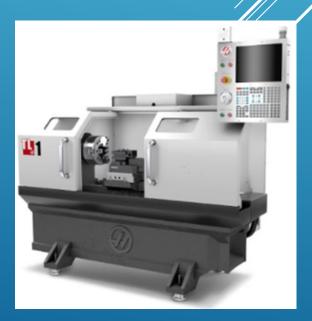

### INDUSTRIAL ENGINEERING EQUIPMENT

**Sponsor Equipment** 

Vertical Mill - \$10,000 (5 total)

Manual Lathe - \$20,000 (5 total)

Mini Mill - \$30,000 (1 total)

CNC - \$30,000 (2 total)

Robotic Arm - \$50,000 (1 total) sold - Bryan Business Council