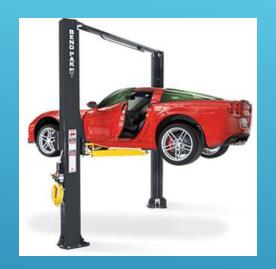

### **Sponsor Equipment**

Auto Lifts - \$6,000 each (3 total)

Wheel Balance - \$2,000 (1 total)

Alignment Machine - \$50,000 (1 total)

Tire Changer - \$5,000 (1 total)

Tool Boxes \$5,000 each (4 total)

Brake Lathe - \$7,000 (1 total)