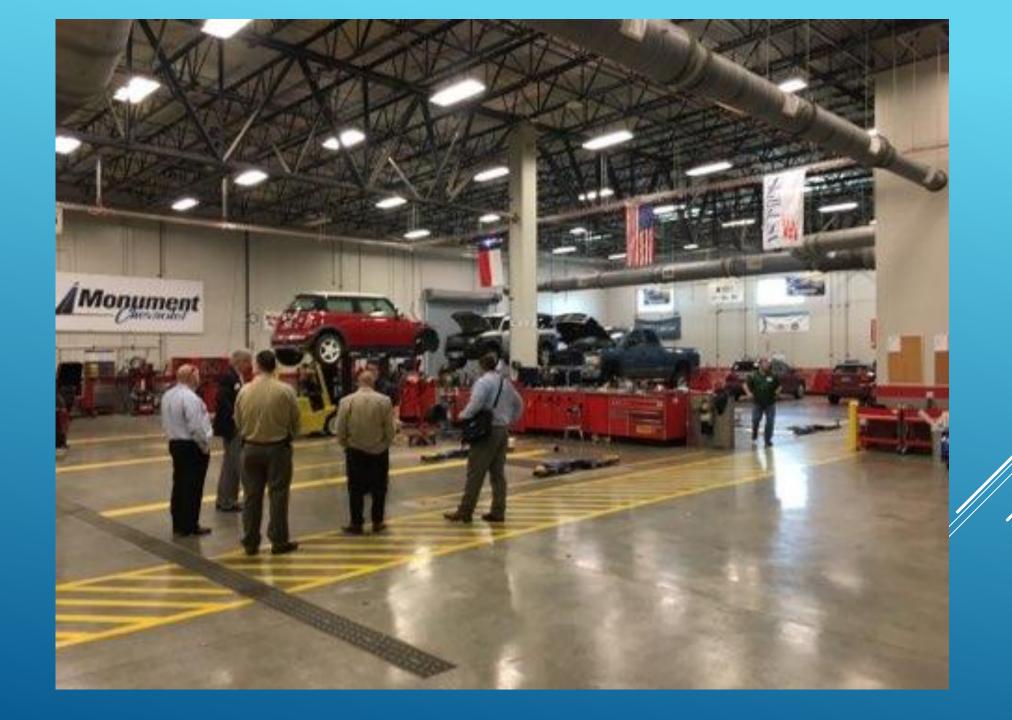

### WHAT IS THE CTEC?

- > Half day program for juniors and seniors
- Construction, Welding, Automotive, Industrial Engineering & Robotics
- This is not a school, it's a program. The students will still either be a Rudder Ranger or Bryan Viking
- > We will provide a bus or they can drive themselves
- > Junior year summer paid internships \$\$
- Industry involvement in each course
- > Address is 6753 Mumford Road, Bryan TX

### AUTOMOTIVE EQUIPMENT

### **Sponsor Equipment**

Auto Lifts - \$6,000 each (3 total)

Wheel Balance - \$2,000 (1 total)

Alignment Machine - \$50,000 (1 total)

Tire Changer - \$5,000 (1 total)

Tool Boxes \$5,000 each (4 total)

Brake Lathe - \$7,000 (1 total)