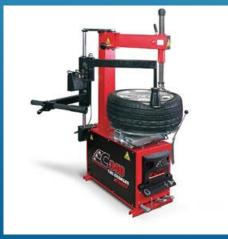

### **Sponsor Equipment**

Auto Lifts - \$6,000 each (3 total)

Wheel Balance - \$2,000 (1 total)

Alignment Machine - \$50,000 (1 total)

Tire Changer - \$5,000 (1 total)

Tool Boxes \$5,000 each (4 total)

Brake Lathe - \$7,000 (1 total)