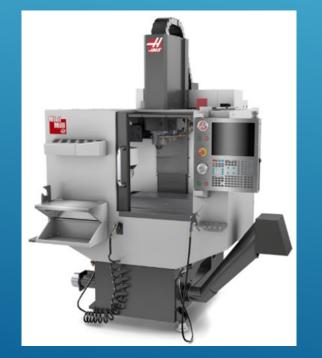

### INDUSTRIAL ENGINEERING EQUIPMENT

**Sponsor Equipment** 

Vertical Mill - \$10,000 (5 total)

Manual Lathe - \$20,000 (5 total)

Mini Mill - \$30,000 (1 total)

CNC - \$30,000 (2 total)

Robotic Arm - \$50,000 (1 total) sold - Bryan Business Council