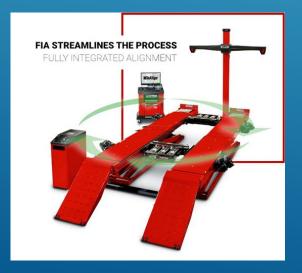

### **Sponsor Equipment**

Auto Lifts - \$6,000 each (3 total)

Wheel Balance - \$2,000 (1 total)

Alignment Machine - \$50,000 (1 total)

Tire Changer - \$5,000 (1 total)

Tool Boxes \$5,000 each (4 total)

Brake Lathe - \$7,000 (1 total)