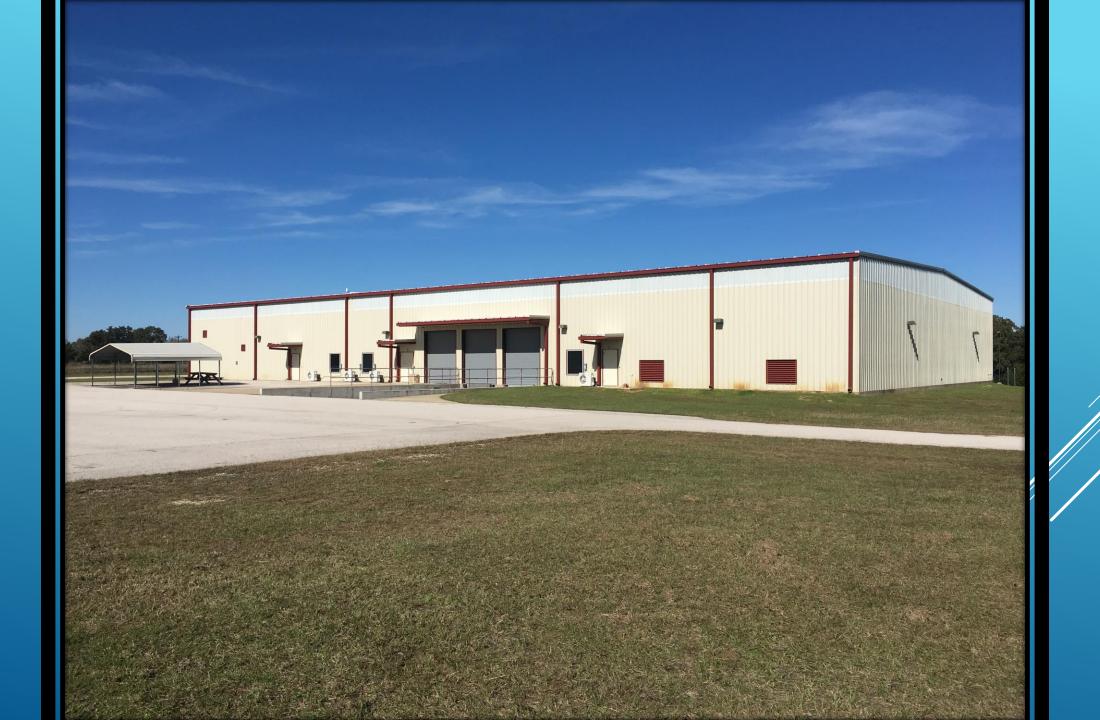

# BRYAN CTEC

Career and Technical Education Complex

### WHAT IS THE CTEC?

- > Half day program for juniors and seniors
- Construction, Welding, Automotive, Industrial Engineering & Robotics
- This is not a school, it's a program. The students will still either be a Rudder Ranger or Bryan Viking
- > We will provide a bus or they can drive themselves
- > Junior year summer paid internships \$\$
- Industry involvement in each course
- > Address is 6753 Mumford Road, Bryan TX