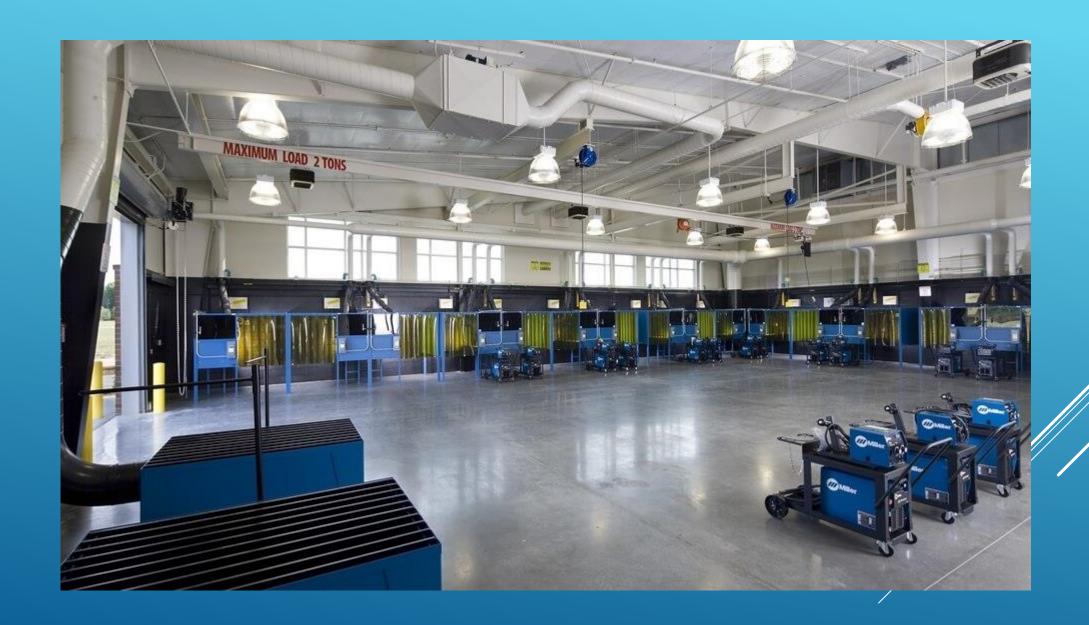

### WHAT IS THE CTEC?

- > Half day program for juniors and seniors
- Construction, Welding, Automotive, Industrial Engineering & Robotics
- This is not a school, it's a program. The students will still either be a Rudder Ranger or Bryan Viking
- > We will provide a bus or they can drive themselves
- > Junior year summer paid internships \$\$
- Industry involvement in each course
- > Address is 6753 Mumford Road, Bryan TX

### PACKAGE 1 - WELDING

> Sponsor Welding Booth(s) \$5,000 each (20 total needed)