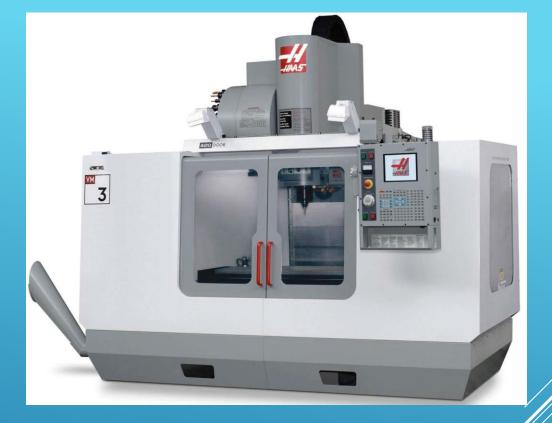

### INDUSTRIAL ENGINEERING EQUIPMENT

**Sponsor Equipment** 

Vertical Mill - \$10,000 (5 total)

Manual Lathe - \$20,000 (5 total)

Mini Mill - \$30,000 (1 total)

CNC - \$30,000 (2 total)

Robotic Arm - \$50,000 (1 total) sold - Bryan Business Council