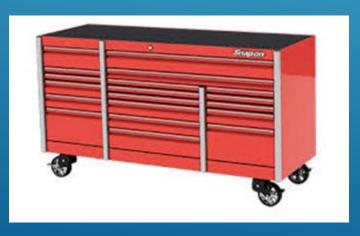

### **Sponsor Equipment**

Auto Lifts - \$6,000 each (3 total)

Wheel Balance - \$2,000 (1 total)

Alignment Machine - \$50,000 (1 total)

Tire Changer - \$5,000 (1 total)

Tool Boxes \$5,000 each (4 total)

Brake Lathe - \$7,000 (1 total)