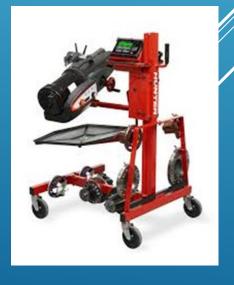

### **Sponsor Equipment**

Auto Lifts - \$6,000 each (3 total)

Wheel Balance - \$2,000 (1 total)

Alignment Machine - \$50,000 (1 total)

Tire Changer - \$5,000 (1 total)

Tool Boxes \$5,000 each (4 total)

Brake Lathe - \$7,000 (1 total)