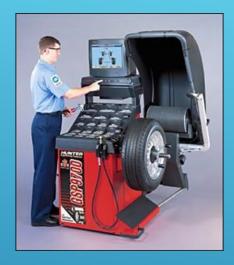

### **Sponsor Equipment**

Auto Lifts - \$6,000 each (3 total)

Wheel Balance - \$2,000 (1 total)

Alignment Machine - \$50,000 (1 total)

Tire Changer - \$5,000 (1 total)

Tool Boxes \$5,000 each (4 total)

Brake Lathe - \$7,000 (1 total)