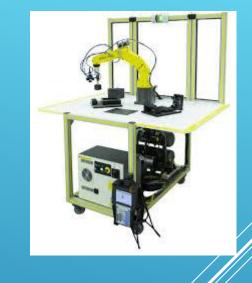

### INDUSTRIAL ENGINEERING EQUIPMENT

**Sponsor Equipment** 

Vertical Mill - \$10,000 (5 total)

Manual Lathe - \$20,000 (5 total)

Mini Mill - \$30,000 (1 total)

CNC - \$30,000 (2 total)

Robotic Arm - \$50,000 (1 total) sold - Bryan Business Council