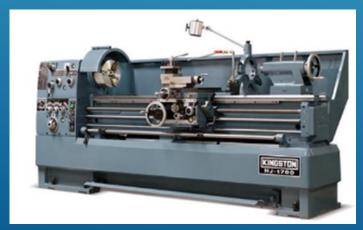

### INDUSTRIAL ENGINEERING EQUIPMENT

**Sponsor Equipment** 

Vertical Mill - \$10,000 (5 total)

Manual Lathe - \$20,000 (5 total)

Mini Mill - \$30,000 (1 total)

CNC - \$30,000 (2 total)

Robotic Arm - \$50,000 (1 total) sold - Bryan Business Council