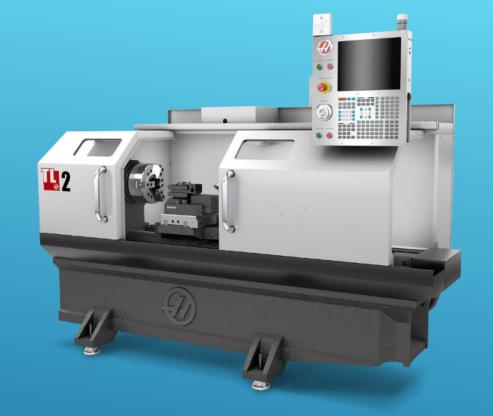

### INDUSTRIAL ENGINEERING EQUIPMENT

**Sponsor Equipment** 

Vertical Mill - \$10,000 (5 total)

Manual Lathe - \$20,000 (5 total)

Mini Mill - \$30,000 (1 total)

CNC - \$30,000 (2 total)

Robotic Arm - \$50,000 (1 total) sold - Bryan Business Council