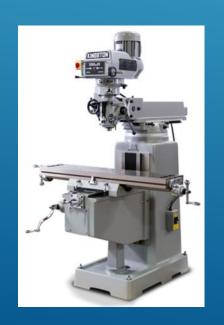

### INDUSTRIAL ENGINEERING EQUIPMENT

**Sponsor Equipment** 

Vertical Mill - \$10,000 (5 total)

Manual Lathe - \$20,000 (5 total)

Mini Mill - \$30,000 (1 total)

CNC - \$30,000 (2 total)

Robotic Arm - \$50,000 (1 total) sold - Bryan Business Council