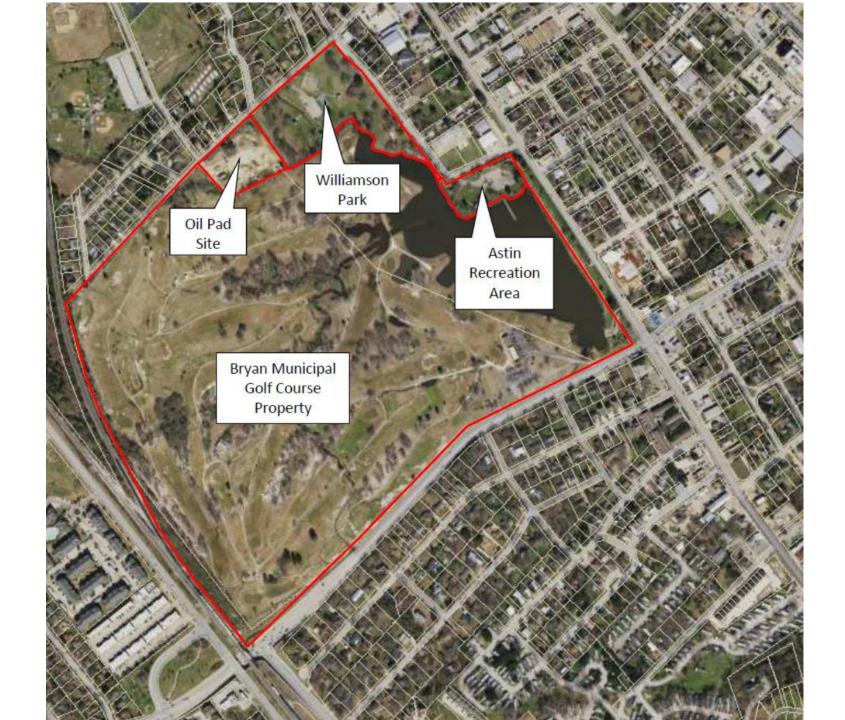

#### REQUEST FOR QUALIFICATIONS PROFESSIONAL SERVICES

Architectural / Engineering Services for Park Design for City Property Located at the Northwest Corner of Villa Maria Road and South College Avenue (property includes the Travis B. Bryan Municipal Golf Course property and current Astin Recreation Area and Williamson Park)

# **RFQ #18-014** (approx. 148 acres)