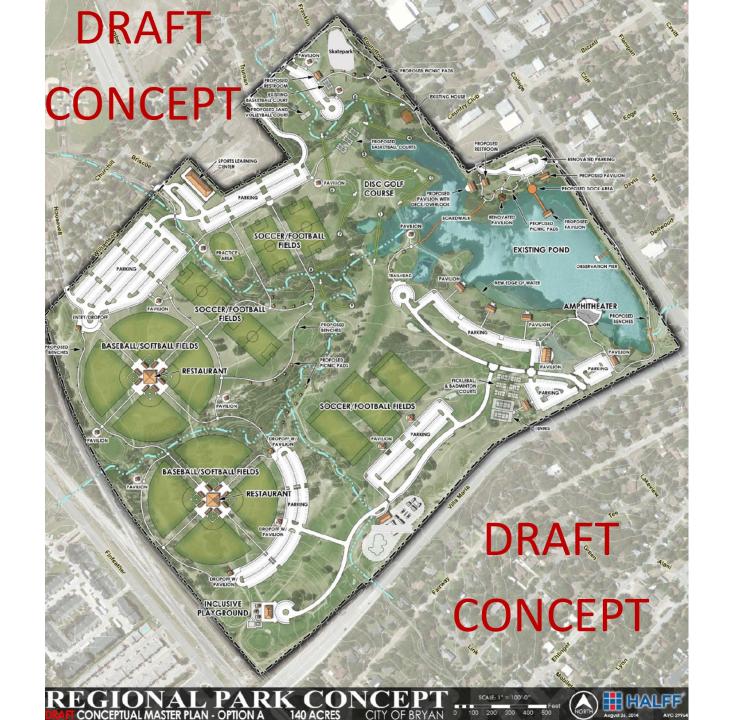

use the following criteria in the selection process:

- A. Firm Introduction (5 points)
- B. Competence and Qualifications of Project Manager (10 points)
- C. Technical Adequacy of Personnel and Sub-consultants (10 points)
- D. Firm Experience Previous Similar Work (10 points)
- E. Success of Firm Record of Past Project Experience (10 points)
- F. Firm's History of Cost Estimates and Budget Performance (10 points)
- G. Workload Capacity and Performance within a Specific Schedule (5 points)
- H. Proposed Approach for the Project (20 points)
- I. Knowledge of Local Contractors, Criteria, Specifications (10 points)
- J. Utilization of Prime Firm or Individuals (5 points)
- K. References (5 points)
- L. Certification and Authorization Form and Addenda



# **RFQ #18-014** (approx. 148 acres)



# Design (defined)

- Different terminologies
- Today:

**1. Schematic and Master Plan** 

2. Design Development

**3. Construction Design** 

# **Design** (tentative estimated projected timeline)

- March 2018: Notice to Proceed; Stakeholder Meetings; Survey; Public Input
- April 2018: Survey; Geotech; Topo; Public Input; Programming
- May 2018: Public Input; Program Development
- June/July 2018: Schematic Design; Renderings/Modelling
- August 2018: "Final Schematic Design" (Master Plan); Statement of Probable Costs; O&M Estimates

Note: Initial "Design" includes input from the public, Parks and Recreation Advisory Board, City Council, and others

# Design (tentative estimated projected timeline) cont.

- September 2018: Design Development (engineering)
- October 2018: Issue PER; Comple