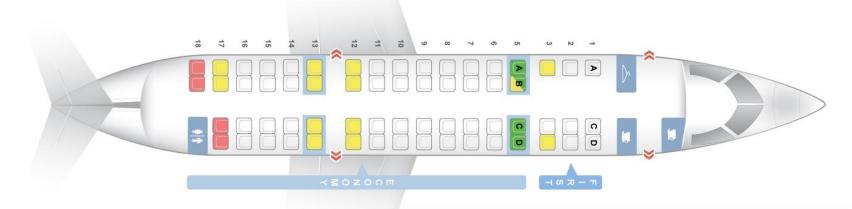

| CTR – Click Through Rate<br>VWI – Verified Walk In |                                                                |        |       |     |  |  |  |

**579 Verified Walk-Ins:** Air travelers who had previously "leaked" to other airports engaged with the messaging and then returned to fly out of Easterwood Airport.

**18,734** website visitors driven to a conversion based landing page that communicates the airports value proposition, offers a competitive cost calculator, and options to book directly with the airlines.

**1,976,138** targeted, mobile brand impressions delivered to travel enthusiasts, frequent business travelers, and in-market travel intenders who have leaked to competing airports.

# **ONLINE AND MULTILINGUAL**



1

ed to refue

# 1<sup>st</sup> CLASS SERVICE





#### **NEW ENTRANCE**



# **TERMINAL REMODEL**