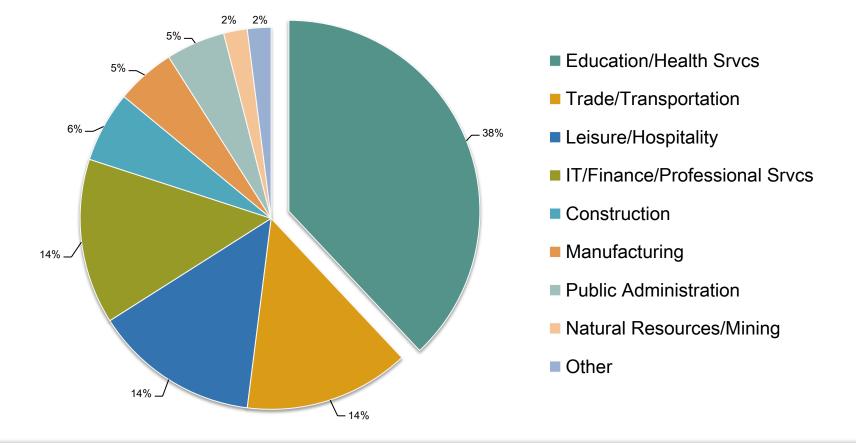

#### **Brazos County Industry Composition**

Source: Texas Workforce Commission, LMCI (2016-3Q Data)