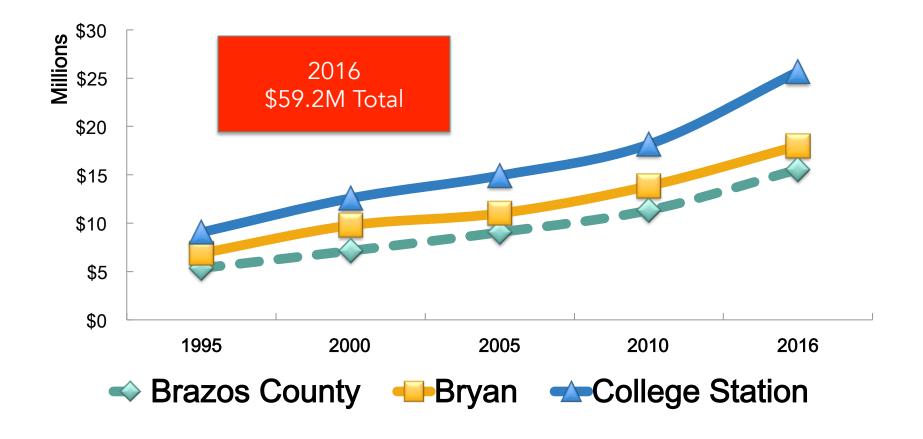

#### **College Station-Bryan MSA Population**

Source: Texas State Demographer, 1.0 Migration Scenario

Research Valley

**Gross Market Value: Brazos County Properties Appraisal** 

Source: BCAD