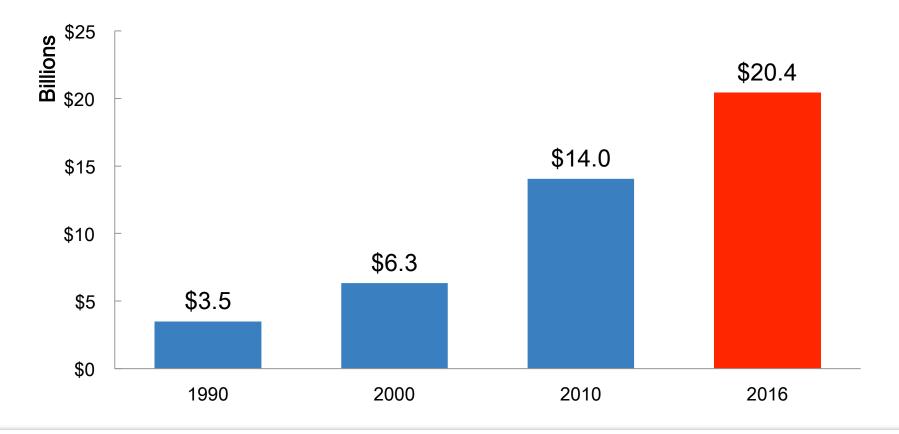

#### **College Station-Bryan MSA Population**

Source: Texas State Demographer, 1.0 Migration Scenario

Research Valley

**Gross Market Value: Brazos County Properties Appraisal** 

Source: BCAD