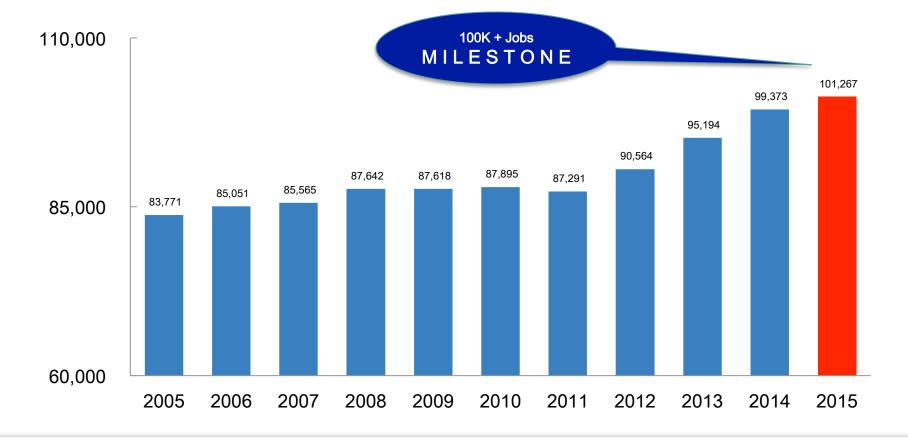

#### **Average 4Q Brazos County Employment**

Source: Texas Workforce Commission, LMCI (All Employers, All Industries)