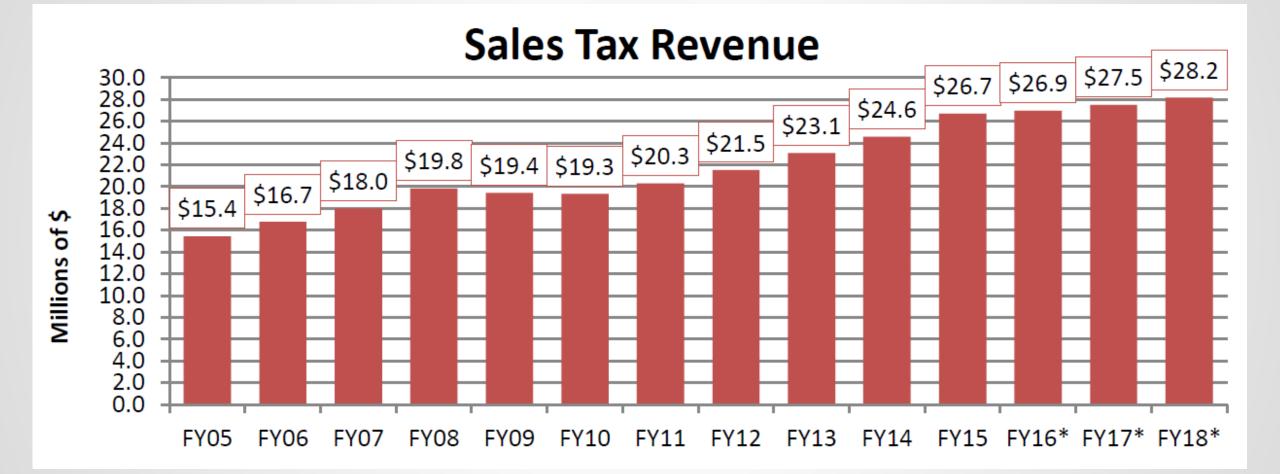

an Deputy City Manager** • Joey Dunn



#### UNITY N COMMUNITY

#### College Station, Texas



Population 2006-16 (in thousands)

#### UNITY COMMUNITY



#### UNITY COMMUNITY



#### UNITY COMMUNITY

#### 2016 in College Station

# 47.25<sup>¢</sup> = Property tax rate

# Building Inspections = 20,000+

# **662** = Single-family permits

#### UNITY COMMUNITY

### No. 1 Best Small Texas Cities for Jobs





#### UNITY COMMUNITY









#### UNITY IN COMMUNITY

#### College Station, Texas



#### UNITY COMMUNITY

Why make trillions when we could make

...billions?

UNITY COMMUNITY



#### UNITY IN COMMUNITY



#### UNITY IN COMMUNITY

### \$94M Aspire College Station



#### UNITY IN COMMUNITY

#### Century Square

CENTURY SQUARE







#### UNITY IN COMMUNITY

#### College Station, Texas



#### UNITY COMMUNITY

# $UNITY \square COMMUNITY$



CITY OF BRYAN The Good Life, Texas Style." CITY OF COLLEGE STATION Home of Texas A&M University®

**College Station City Manager** • Kelly Templin **Bryan Deputy City Manager** • Joey Dunn





#### UNITY COMMUNITY

Bryan, Texas location 100 miles from Houston 102 miles from Austin

175 miles from Dallas

CITY OF BRYAN DEMOGRAPHICS POPULATION 83,935

\$
 \$39,231 Median Household Income
 \$114,900 Median Home Value



#### UNITY COMMUNITY



#### UNITY COMMUNITY

Revenues: \$

#### Bryan Property Tax Rate FY2007-2016



UNITY COMMUNITY

#### Bryan Net Taxable Property Value FY2007-2016



#### UNITY COMMUNITY

#### Bryan Sales Tax Revenues FY2005-2018



#### UNITY IN COMMUNITY

#### Bryan Hotel/Motel Occupancy Tax (HOT) FY2006-2016