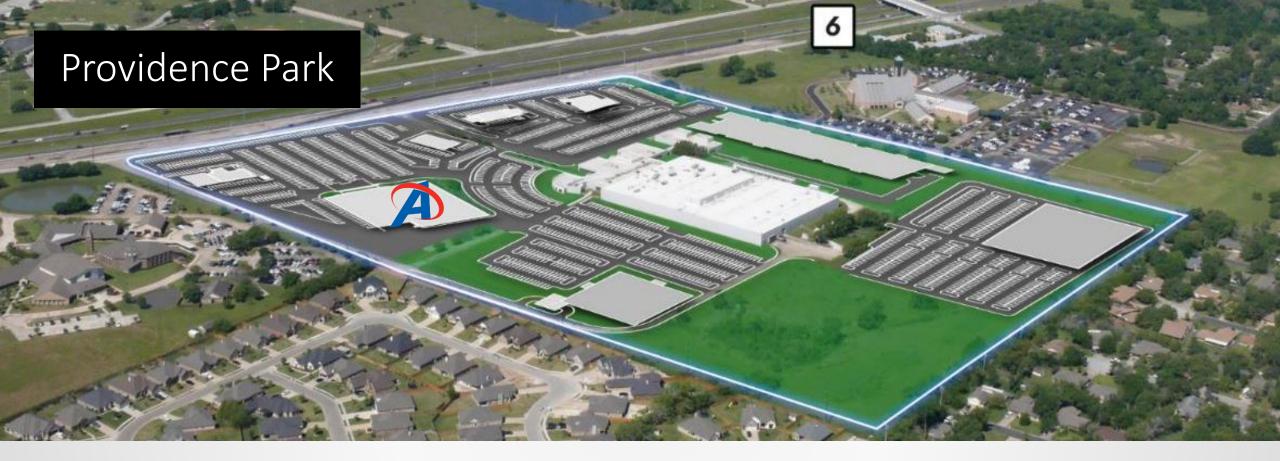

#### UNITY IN COMMUNITY

- University
  Drive extension
- 409 acres
- 750 homes
- 250 apt units
- 100,000 sf retail/office
- 3 parks
- trails

UNITY COMMUNITY