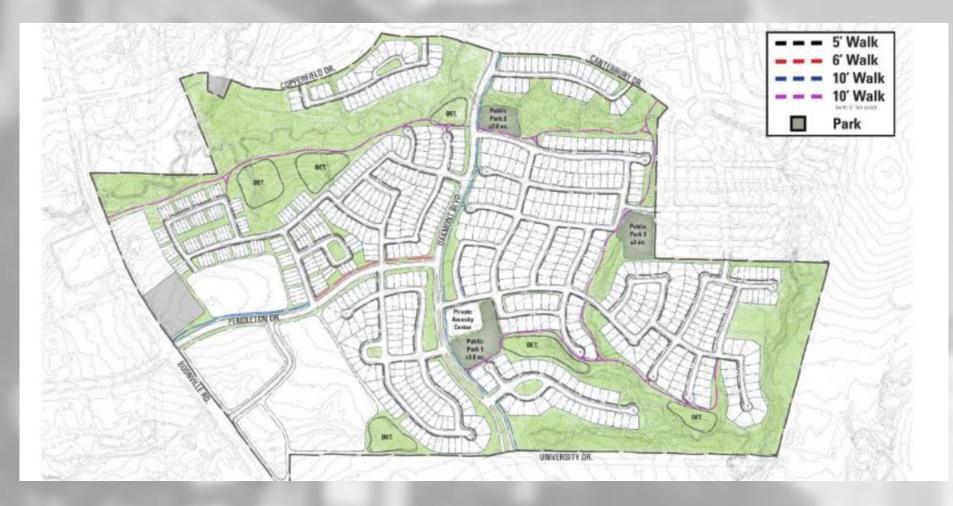

#### UNITY IN COMMUNITY

- University
  Drive extension
- 409 acres
- 750 homes
- 250 apt units
- 100,000 sf retail/office
- 3 parks
- trails

UNITY COMMUNITY