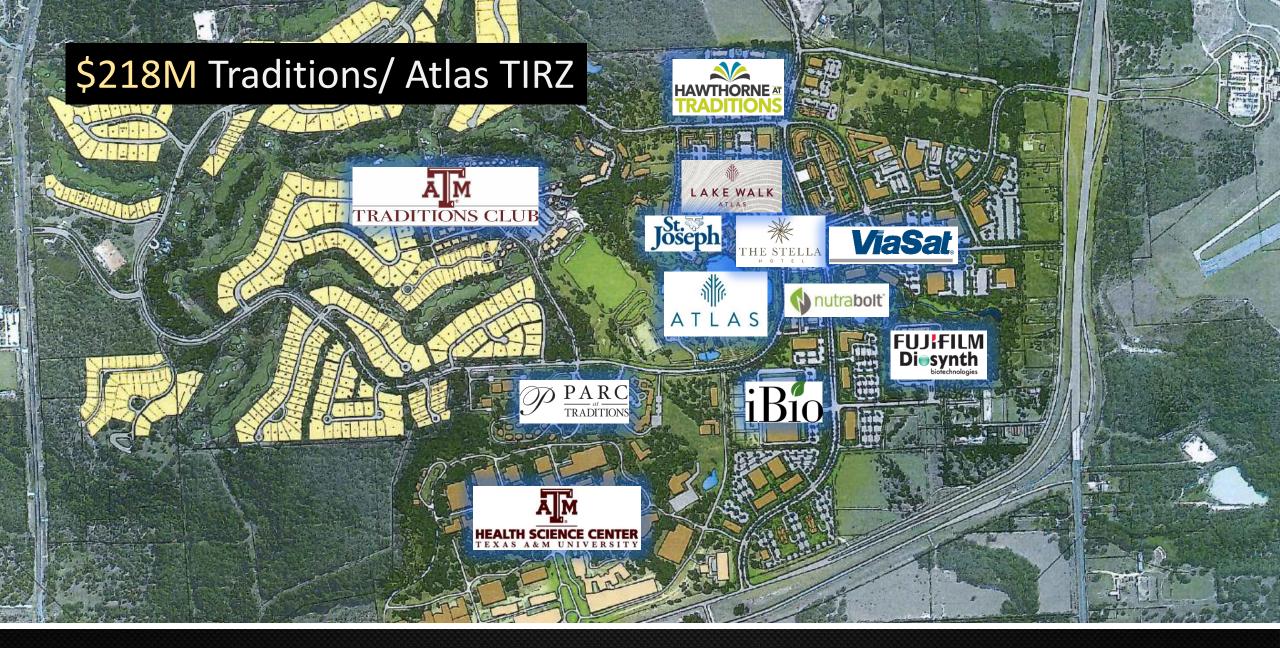

TY COMMUNITY

Bryan, Texas location 100 miles from Houston 102 miles from Austin

175 miles from Dallas

CITY OF BRYAN DEMOGRAPHICS POPULATION 83,935

\$
 \$39,231 Median Household Income
 \$114,900 Median Home Value



#### UNITY COMMUNITY



#### UNITY COMMUNITY

Revenues: \$

#### Bryan Property Tax Rate FY2007-2016



UNITY COMMUNITY

#### Bryan Net Taxable Property Value FY2007-2016



#### UNITY COMMUNITY

#### Bryan Sales Tax Revenues FY2005-2018



#### UNITY IN COMMUNITY

#### Bryan Hotel/Motel Occupancy Tax (HOT) FY2006-2016



#### UNITY IN COMMUNITY

#### Bryan Construction Value 2011-2016



UNITY COMMUNITY

## \$250M RELLIS Campus



THE TEXAS A&M UNIVERSITY SYSTEM

ĀM

Joey Dunn BR

TEXAS A&M ENGINEERING EXPERIMENT STATION Texas A&M Transportation Institute

BLINN COLLEGE.



#### UNITY IN COMMUNITY





- University
  Drive extension
- 409 acres
- 750 homes
- 250 apt units
- 100,000 sf retail/office
- 3 parks
- trails

UNITY COMMUNITY

### **\$58M** Downtown Bryan

.....

a Sall

ALLER

- Cutter

#### UNITY COMMUNITY

### \$40M Downtown North Redevelopments

Ice House, Jordan Center, 500 Bryan North, Legal Monkeys, Hairston Office Bldg., Blackwater Draw, Farmer's Market

#### UNITY IN COMMUNITY

#### **Bryan Incentive Programs**

- Texas Avenue Beautification Grant Program
- Life Safety Grant
- Downtown Improvement Grant
- Builders Incentive Program
  - ✓ Single family permits up 55% over 2015
  - ✓ Target range homes (2200-3000 sf) up 28% from 2015



#### UNITY IN COMMUNITY

# CITY OF BRYAN

The Good Life, Texas Style.™



ME VENDOR APPLICATIONS FEST FACTS