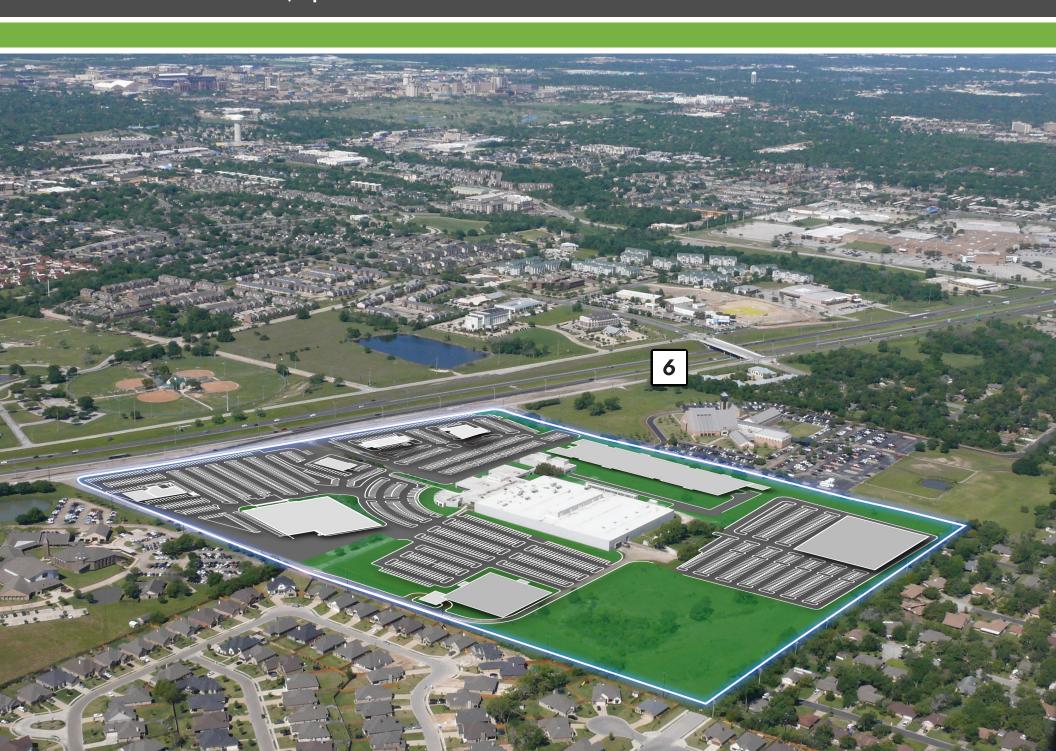

6

PRELIMINARY MASTER PLAN • SURROUNDING AREA MAP • OLDHAM GOODWIN CONTACT - 4 minutes to Post Oak Mall OFFICE / LAB 220,000 Total SF Available 5 minutes to Baylor Scott & White - 8 minutes to Texas A&M University 12 minutes to Easterwood Airport RETAIL / RESTAURANT 33,116 Total SF Available 541 Parking Spaces ~77,789 VPD (per TXDOT) RESEARCH FACILITY 180,000 Total SF ABOUT PROVIDENCE PARK Providence Park at Research Valley is a 54-acre site in the heart of Bryan/ College Station, strategically located directly off of State Highway 6, the Academy most important regional mobility and transportation corridor in the Brazos Valley. Providence Park is perfectly positioned with the capacity and ETHILLIAN DE LA CONTRACTION DEL CONTRACTION DE LA CONTRACTION DE L flexibility to accommodate a wide

variety of users.

PRELIMINARY MASTER PLAN • SURROUNDING AREA MAP • OLDHAM GOODWIN CONTAC NORTHPOINT TEXAS A&M WORLD MARKET. BEYOND Pier1 imports charming lie poubleDaves 2055 HOBBY Post Oak Mall JCPenney ★MOCyS Dillard's COUNTRY GRAND State Highway 6: +/-77,000 VPD **Academy New Construction** Opening June 2017 Allied amazon D Lynntech Milk +/- 180,000 SF TOTAL

PRELIMINARY MASTER PLAN • SURROUNDING AREA MAP • OLDHAM GOODWIN CONTACT