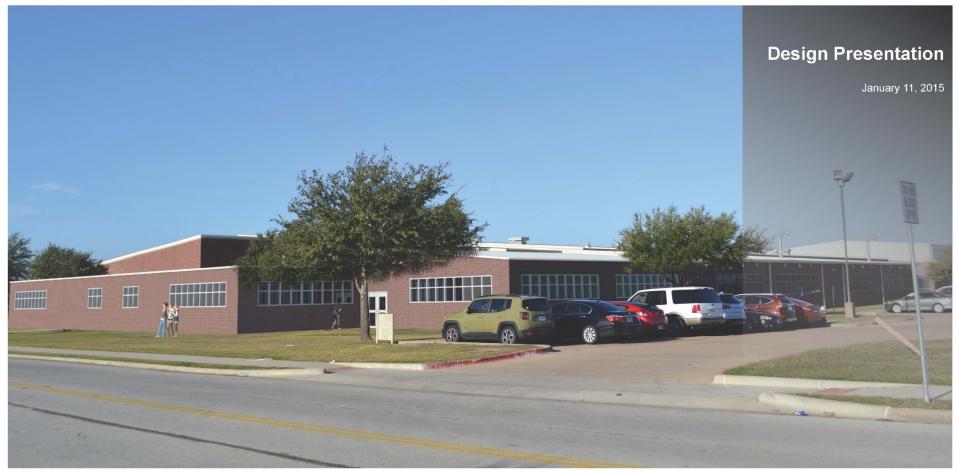

The information contained in this booklet describes the design for the Renovations and Additions to Jane Long Middle School. The new facility will incorporate the addition of 7 classrooms including one science classroom and one art classroom, along with new restrooms to serve the new classroom spaces. The new classrooms will be located along the south face of the existing building and will be incorporated to match with the existing construction.

Additional planned improvements will include a new security vestibule at the school entrance, updates to the administration restrooms for accessibility, upgrades to the kitchen, replacing existing fire alarm devices, and adding color to the existing corridors.