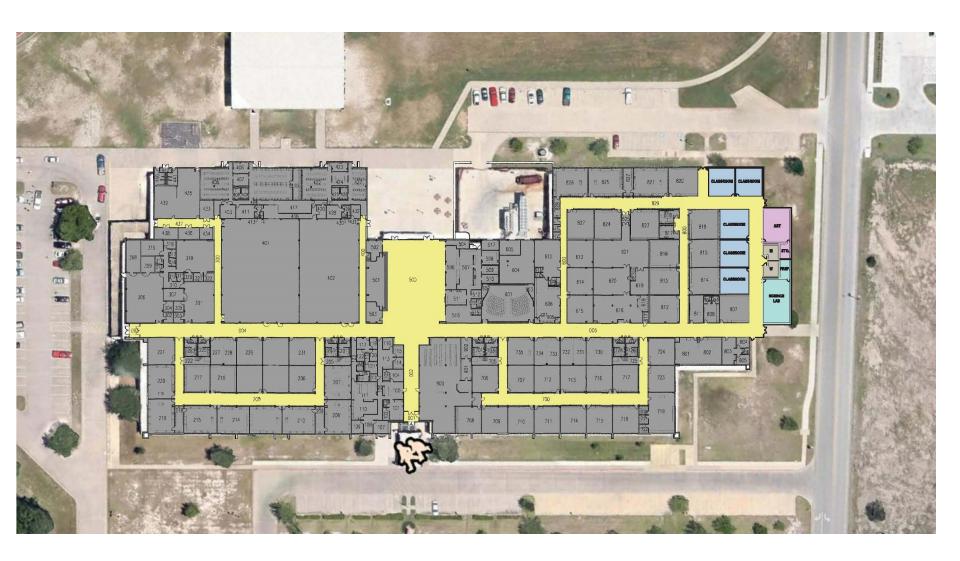

#### **OVERALL FLOOR PLAN**

The information contained in this booklet describes the design for the Renovations and Additions to Jane Long Middle School. The new facility will incorporate the addition of 7 classrooms including one science classroom and one art classroom, along with new restrooms to serve the new classroom spaces. The new classrooms will be located along the south face of the existing building and will be incorporated to match with the existing construction.