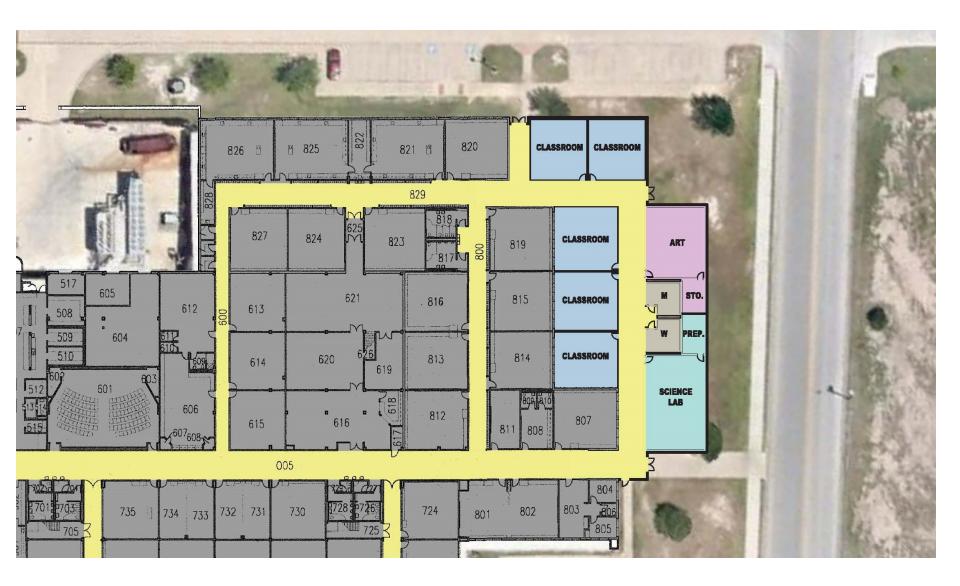

The information contained in this booklet describes the design for the Renovations and Additions to Jane Long Middle School. The new facility will incorporate the addition of 7 classrooms including one science classroom and one art classroom, along with new restrooms to serve the new classroom spaces. The new classrooms will be located along the south face of the existing building and will be incorporated to match with the existing construction.

### **Renovations and Additions to Jane Long Elementary School**

Addition of seven (7) classrooms, one (1) science and one (1) art, with restrooms Add a security vestibule at building entry Renovate existing administration restrooms for accessibility Upgrades to the existing Kitchen Replace fire alarm devices Add color to the existing corridors