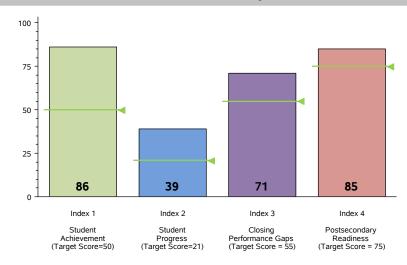

## **Performance Index Summary**

| Index                        | Points<br>Earned | Maximum<br>Points | Index<br>Score |
|------------------------------|------------------|-------------------|----------------|
| 1 - Student Achievement      | 19,808           | 23,020            | 86             |
| 2 - Student Progress         | 1,562            | 4,000             | 39             |
| 3 - Closing Performance Gaps | 1,064            | 1,500             | 71             |
| 4 - Postsecondary Readiness  | 933.6            | 1,100             | 85             |